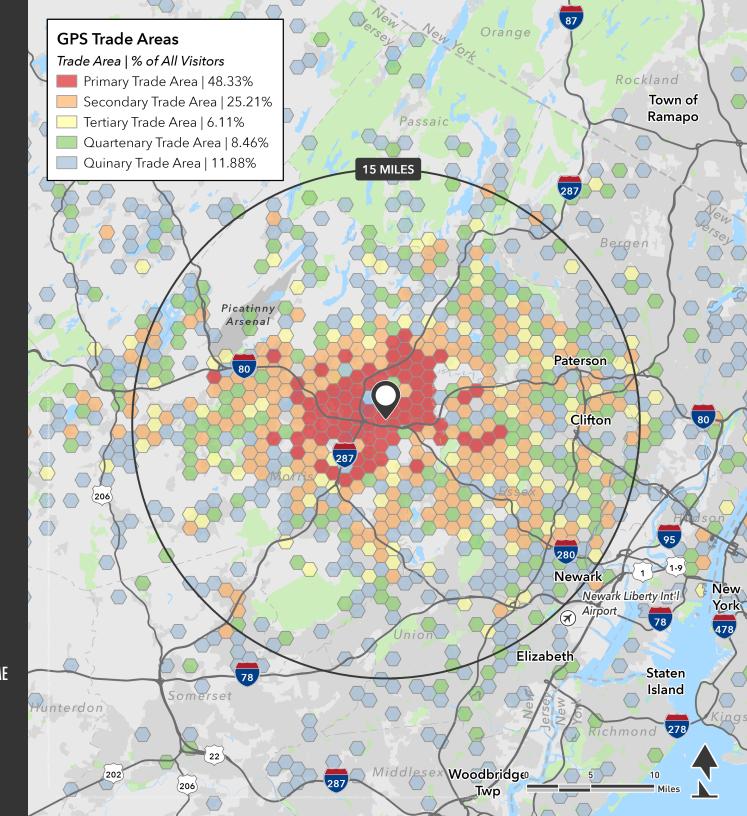

## 650' OF FRONTAGE ON ROUTE 46 1259-1269 ROUTE 46, PARSIPPANY, NEW JERSEY 07054

# Grange Rd



### **EXCLUSIVE LEASING PACKAGE**

Jordan Cohn | JCohn@scg-retail.com | 646.765.0777 Bruce Shepard | BShepard@scg-retail.com | 914.714.8688





# **PROPERTY OVERVIEW**

- New commercial development
- Can develop approximately 150,000 sf
- 650' of frontage
- Will deliver a graded site or build to suit
- Asking price on request
- Adjacent Troy Hills Shopping Center anchored by Target
- Neighbors include Panera Bread, Michaels, McDonalds, Whole Foods, Home Depot, Petco and Starbucks
- Traffic count: Over 46,000 cars daily on busy Route 46

# PARSIPPANY TRADE AREA 15 MILES RADIUS





2020 DAYTIME POPULATION **318,422** 











### **EXCLUSIVE LEASING PACKAGE**

Jordan Cohn | JCohn@scg-retail.com | 646.765.0777 Bruce Shepard | BShepard@scg-retail.com | 914.714.8688