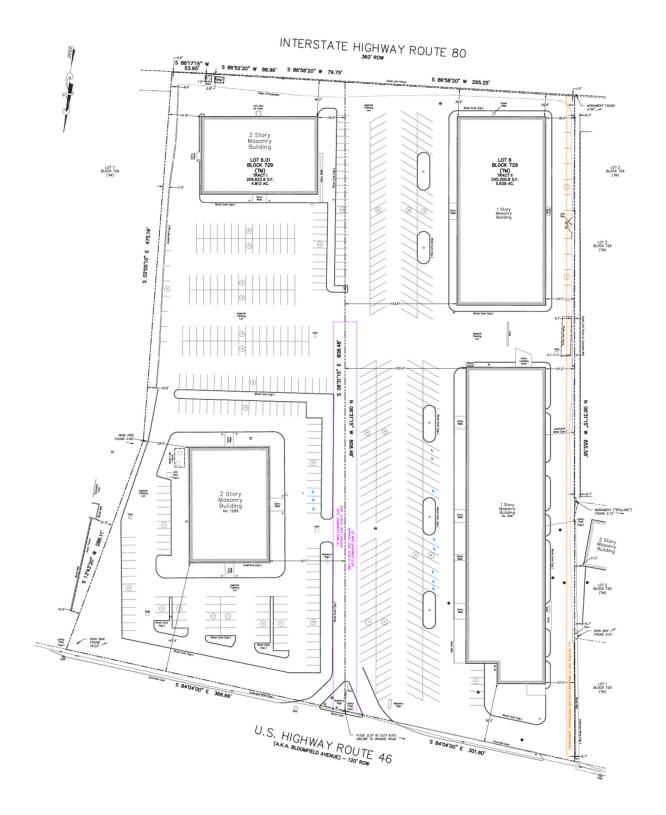

# **PROPERTY OVERVIEW**

- New commercial development
- Can develop approximately 150,000 sf
- 650' of frontage
- Will deliver a graded site or build to suit
- Asking price on request
- Adjacent Troy Hills Shopping Center anchored by Target
- Neighbors include Panera Bread, Michaels, McDonalds, Whole Foods, Home Depot, Petco and Starbucks
- Traffic count: Over 46,000 cars daily on busy Route 46