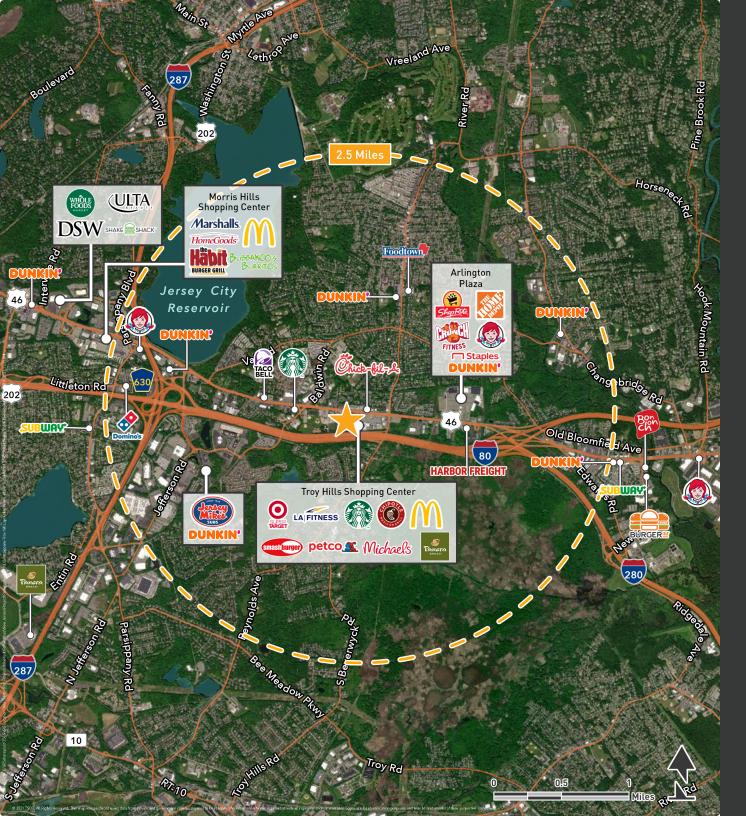

# **PROPERTY OVERVIEW**

- New commercial development
- Can develop approximately 150,000 sf
- 650' of frontage
- Will deliver a graded site or build to suit
- Asking price on request
- Adjacent Troy Hills Shopping Center anchored by Target
- Neighbors include Panera Bread, Michaels, McDonalds, Whole Foods, Home Depot, Petco and Starbucks
- Traffic count: Over 46,000 cars daily on busy Route 46