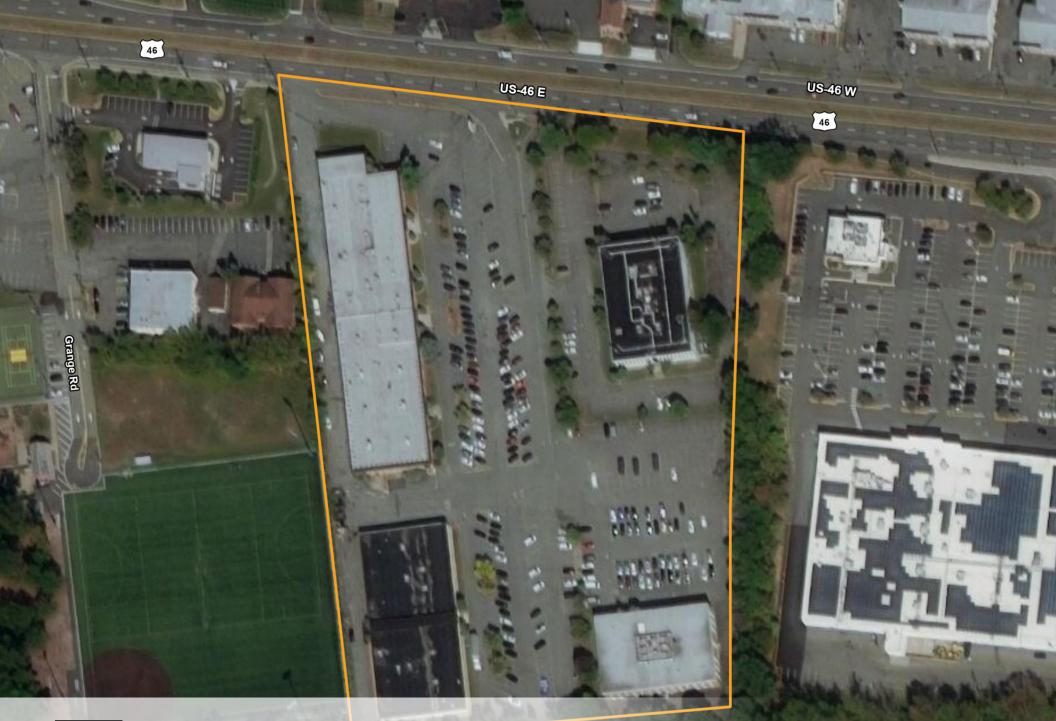

# **PROPERTY OVERVIEW**

- New commercial development
- Can develop approximately 150,000 sf
- 650' of frontage
- Will deliver a graded site or build to suit
- Asking price on request
- Adjacent Troy Hills Shopping Center anchored by Target
- Neighbors include Panera Bread, Michaels, McDonalds, Whole Foods, Home Depot, Petco and Starbucks
- Traffic count: Over 46,000 cars daily on busy Route 46