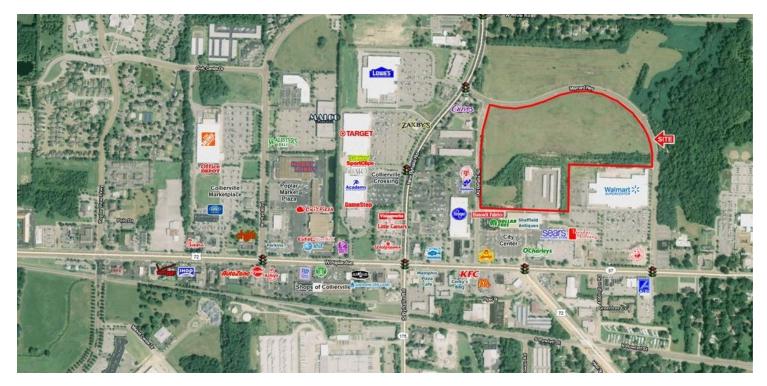

### LOCATION OVERVIEW

40 acres available adjacent to a 400,000 SF Walmart Supercenter

### **PROPERTY HIGHLIGHTS**

- Rare development opportunity to purchase site with zoning in place
- High income area with average household income over \$140,000 +/- in a 5 mile radius
- Retailers & restaurants within 1 mile include: Walmart Supercenter, Target, Office Depot, Home Depot, Kroger, Lowe's, Chili's & many more
- Traffic Counts: W Poplar Ave 21,700 AADT & Byhalia Rd 24,062 AADT