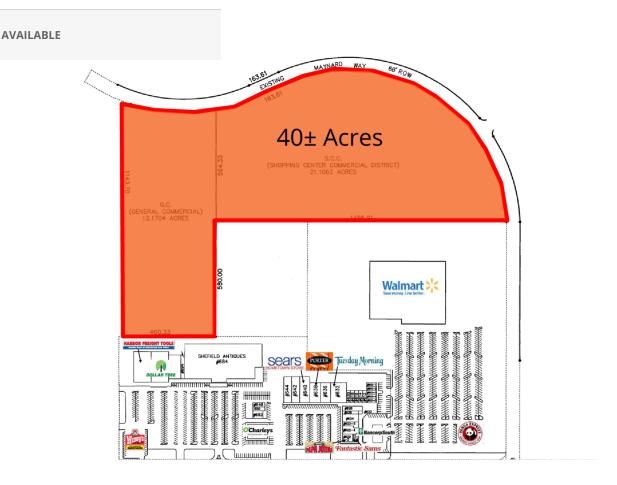

erage household income over \$140,000 +/- in a 5 mile radius
- Retailers & restaurants within 1 mile include: Walmart Supercenter, Target, Office Depot, Home Depot, Kroger, Lowe's, Chili's & many more
- Traffic Counts: W Poplar Ave 21,700 AADT & Byhalia Rd 24,062 AADT

#### **DEMOGRAPHICS**

|                    | 1 MILE  | 5 MILES | 10 MILES |
|--------------------|---------|---------|----------|
| Population         | 42,701  | 62,510  | 265,992  |
| Households         | 14,814  | 22,189  | 100,393  |
| Avg HH Income (\$) | 131,765 | 142,244 | 105,374  |

#### EXCLUSIVE AGENT(S)

DANNY BURING • danny.buring@tscg.com • 901.334.5701 ROBERT SLOAN • robert.sloan@tscg.com • 901.334.5703

# **COLLIERVILLE LAND - 40 ACRES**

W. Poplar Avenue & Byhalia Rd, Collierville, TN 38017

### SITE PLAN



#### EXCLUSIVE AGENT(S)

DANNY BURING • danny.buring@tscg.com • 901.334.5701 ROBERT SLOAN • robert.sloan@tscg.com • 901.334.5703