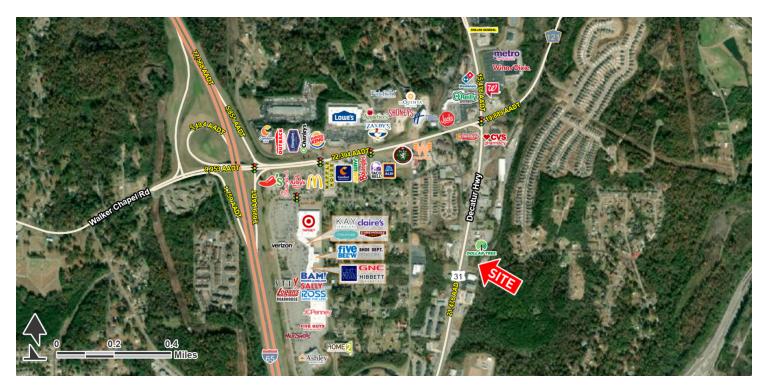

### **LOCATION OVERVIEW**

Property is located at the intersection of US Highway 31 & Whaley Road with road frontage and excellent visibility.

## PROPERTY HIGHLIGHTS

- Build to Suit Opportunity
- Available: 0.52 AC pad site
- Site is adjacent to the new Dollar Tree under construction
- Area retailers include: Target, Lowe's, Books A Million, Logan's, Sephora, Starbucks, Aldi, Chick-Fil-A, and many more
- Traffic Count: 21,476 AADT, Decatur Highway