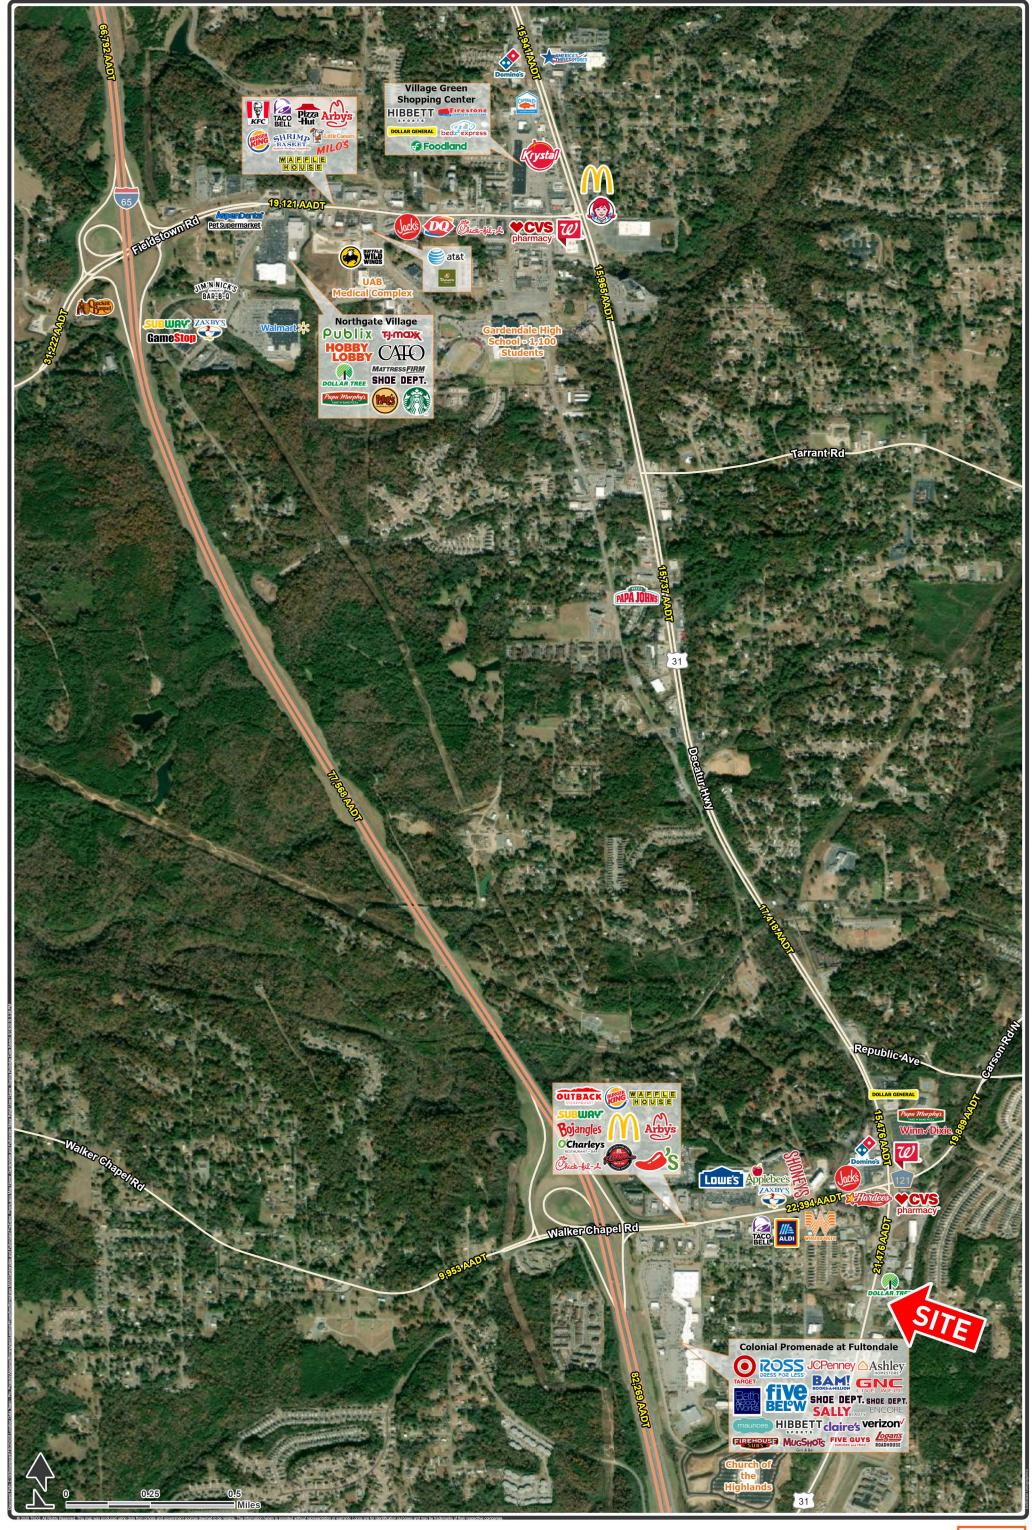

## PROPERTY HIGHLIGHTS

- Build to Suit Opportunity
- Available: 0.52 AC pad site
- Site is adjacent to the new Dollar Tree under construction
- Area retailers include: Target, Lowe's, Books A Million, Logan's, Sephora, Starbucks, Aldi, Chick-Fil-A, and many more
- Traffic Count: 21,476 AADT, Decatur Highway

#### **EXCLUSIVE AGENT(S)**

ALEXANDER BARINEAU • alexander.barineau@tscg.com • 205.776.6715 RAY JONES, CCIM • ray.jones@tscg.com • 334.332.8424

Gardendale & Fultondale, Alabama Major Retail