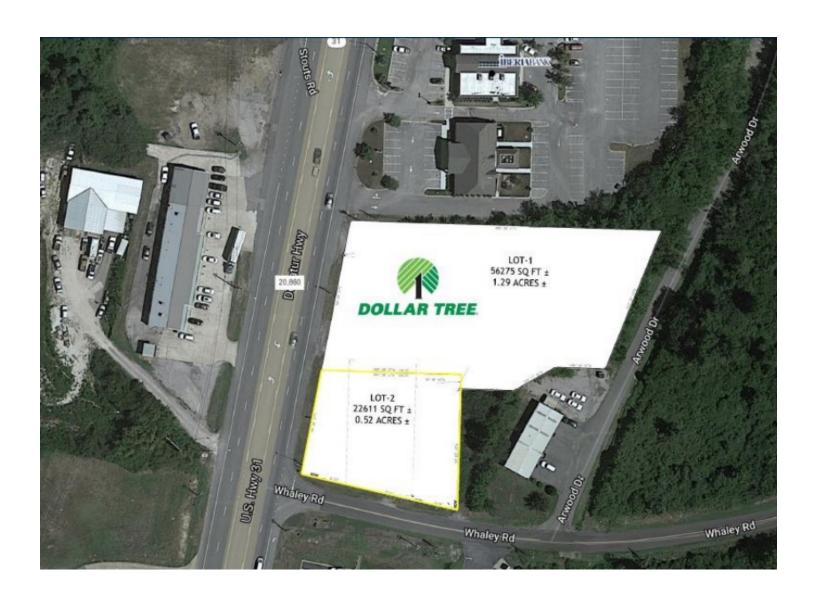

# PARCEL AVAILABLE: FOR SALE OR GROUND LEASE

US Hwy 31 & Whaley Road, Fultondale, AL 35068

SITE PLAN

## PROPERTY HIGHLIGHTS

- Build to Suit Opportunity
- Available: 0.52 AC pad site
- Site is adjacent to the new Dollar Tree under construction
- Area retailers include: Target, Lowe's, Books A Million, Logan's, Sephora, Starbucks, Aldi, Chick-Fil-A, and many more
- Traffic Count: 21,476 AADT, Decatur Highway