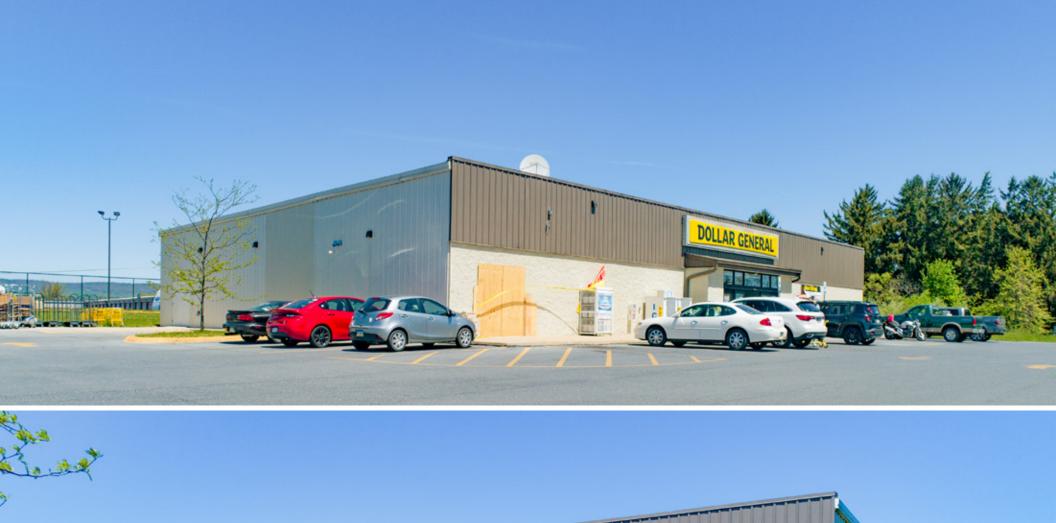

anagement responsibilities provide for a completely hands-off investment
- Extremely strong corporate guarantee from Dollar General Corporation (S&P rated: BBB)
- Rare 3% rent increase in the base term of the lease
- Three, 5-Year extension options, all of which include an extremely attractive 10% rent increase
- 2012 build-to-suit construction for Dollar General
- The subject property is located 27 miles east of Harrisburg, PA
- Dollar General is an essential retailer and has proven to be one of the most profitable companies throughout the COVID pandemic
- Dollar General has approx. 16,750 locations with plans to add an additional 1,050 stores in 2021
- Dollar General has an investment-grade credit rating of BBB (S&P) and has reported 34 consecutive quarters of same-store sales growth









## **TENANT SUMMARY**

|  | Tenant Trade Name