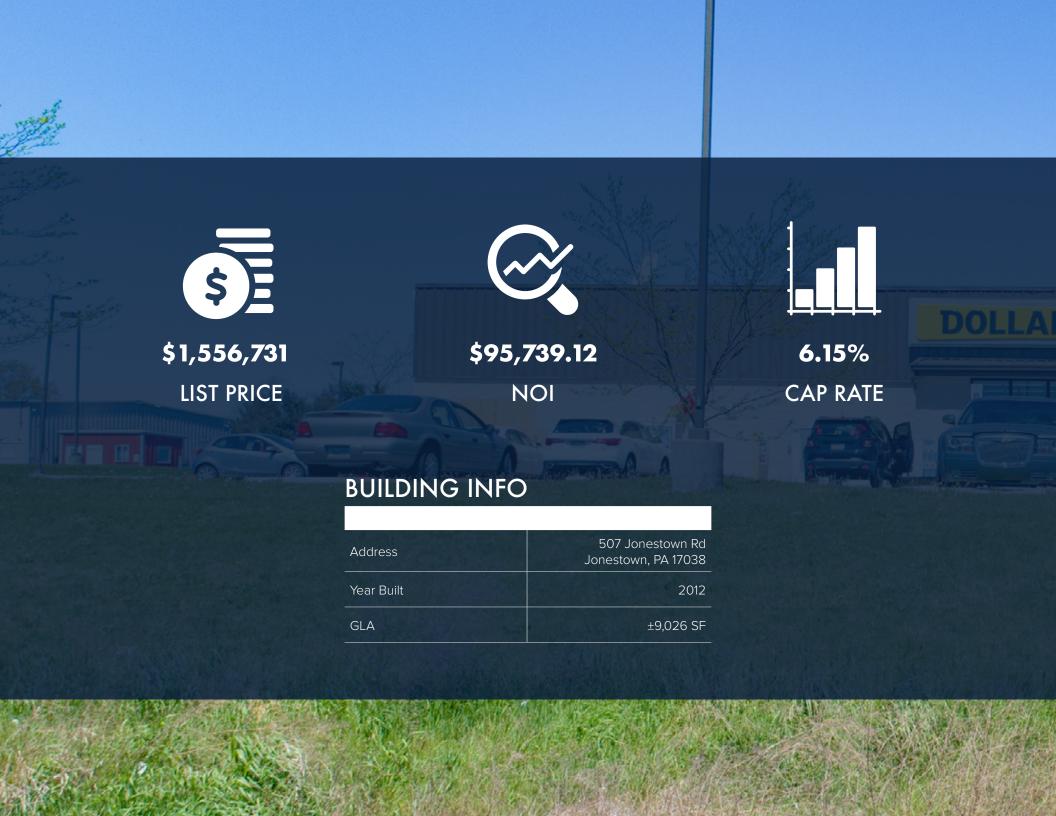

# **DOLLAR GENERAL**

507 Jonestown Rd | Jonestown, PA 17038

## ANNUALIZED OPERATING DATA

| Lease Years          | Monthly Rent | Annual Rent  | Rent/SF | CAP   |
|----------------------|--------------|--------------|---------|-------|
| Current - 7/31/2022  | \$7,978.26   | \$95,739.12  | \$10.61 | 6.15% |
| 8/1/2022 - 8/31/2027 | \$8,217.60   | \$98,611.20  | \$10.93 | 6.33% |
| Option 1             | \$9,039.36   | \$108,472.32 | \$12.02 | 6.97% |
| Option 2             | \$9,943.30   | \$119,319.00 | \$13.22 | 7.66% |
| Option 3             | \$10,937.63  | \$131,251.56 | \$14.54 | 8.43% |