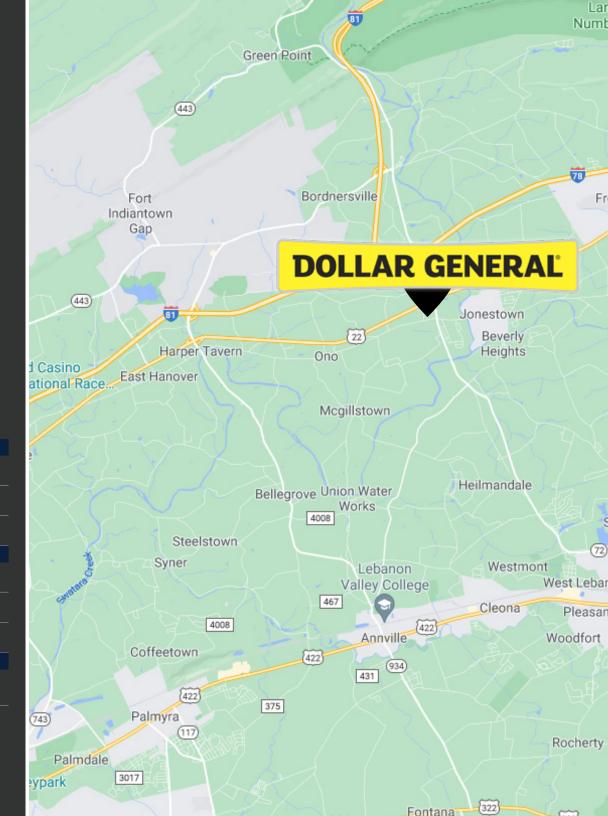

## JONESTOWN, PA

Jonestown, previously known as Williamsburg, is a borough in Lebanon County, Pennsylvania. It is part of the Lebanon Metropolitan Statistical Area. The Jonestown area is located on the Susquehanna River, 50 miles west of Scranton and 100 miles from Philadelphia. The many benefits of living in the Bloomsburg metro include low crime, walkable city, comfortable summers and affordability. The region features nearby mountain terrain, which is a great recreation resource. Compared to the rest of the country, Jonestown's cost of living is 10.9% lower than the U.S. average. The area offers mostly outdoor activities with a variety of hiking trails and lake access.