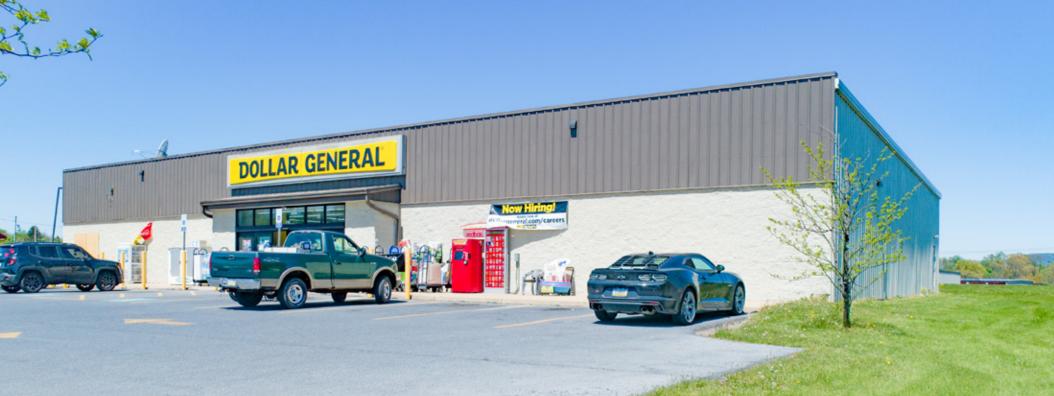

agement responsibilities provide for a completely hands-off investment
- Extremely strong corporate guarantee from Dollar General Corporation (S&P rated: BBB)
- Rare 3% rent increase in the base term of the lease
- Three, 5-Year extension options, all of which include an extremely attractive 10% rent increase
- 2012 build-to-suit construction for Dollar General
- The subject property is located 27 miles east of Harrisburg, PA
- Dollar General is an essential retailer and has proven to be one of the most profitable companies throughout the COVID pandemic
- Dollar General has approx. 16,750 locations with plans to add an additional 1,050 stores in 2021
- Dollar General has an investment-grade credit rating of BBB (S&P) and has reported 34 consecutive quarters of same-store sales growth









## **TENANT SUMMARY**

|  | Tenant Trade Name