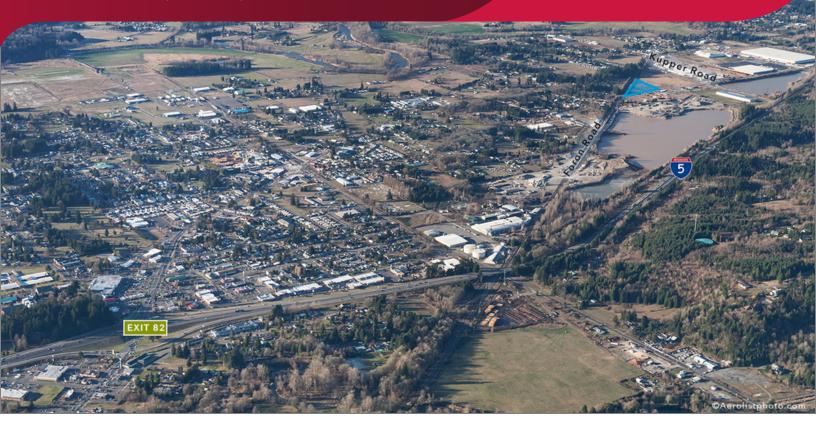

# For Sale RAIL SERVED INDUSTRIAL LAND/PORT OF CENTRALIA

3113 Foron Road, Centralia, WA 98531

## **LOCATION OVERVIEW**

Located at Foron Road and Kuper Road in Centralia. 6 minutes from Exit 82 off I-5; 7 minutes to SR-507; 22 minutes to Junction of I-5 and US-101.