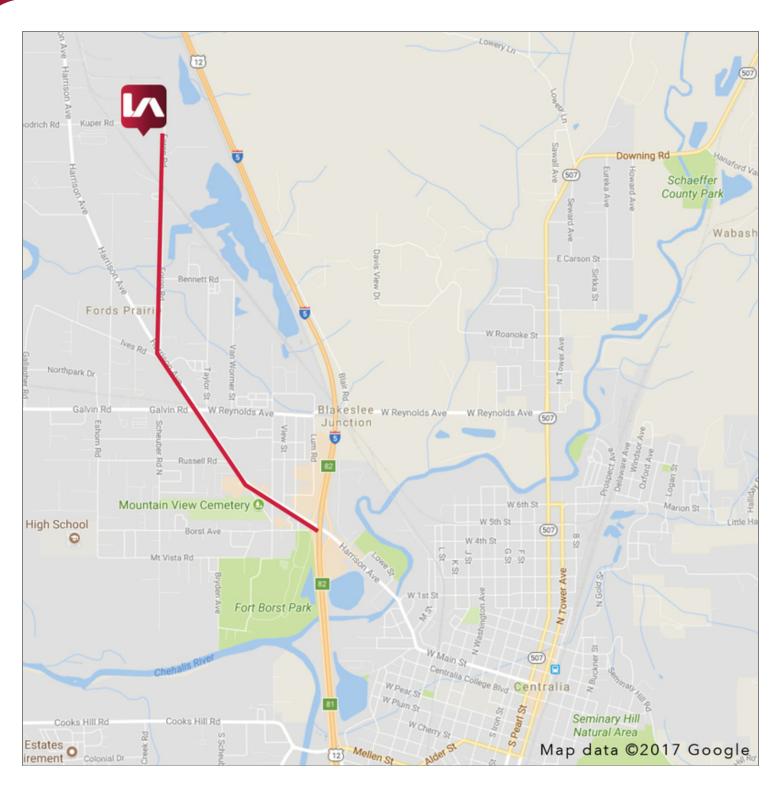

## **LOCATION OVERVIEW**

Located at Foron Road and Kuper Road in Centralia. 6 minutes from Exit 82 off I-5; 7 minutes to SR-507; 22 minutes to Junction of I-5 and US-101.