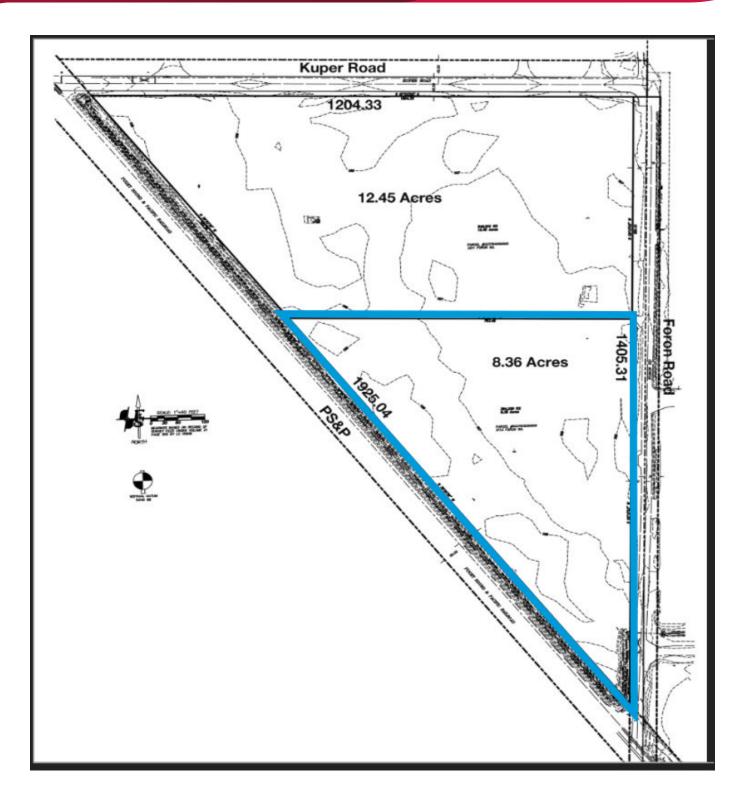

#### PROPERTY INFORMATION

8.36 Acres ACRES: Available **BUILD-TO-SUIT:** 

**RAIL SERVED:** Puget Sound and Pacific

BNSF

ZONING: Industrial / Port Master

Plan

#### **COMMENTS**

8.36 acre level site. Ready to permit. Zoned Industrial / Port Master Plan. Potential rail service available - Puget Sound and Pacific short line. Build to suite available.

# For Sale 3113 FORON ROAD - 8.36 ACRES

3113 Foron Road, Centralia, WA 98531