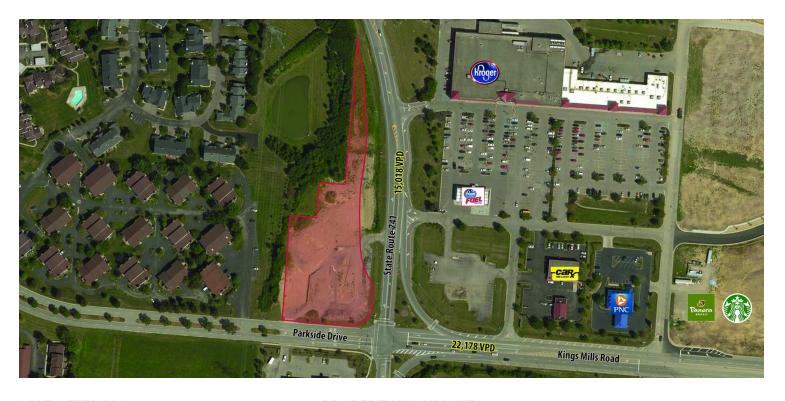

### **PROPERTY INFORMATION:**

2.157 acres LOT SIZE:

**ZONING:** B-3

**COUNTY:** Warren

**MARKET:** Northern Cincinnati

SUBMARKET: Mason

### **PROPERTY HIGHLIGHTS:**

- 800" Frontage on State Rte. 741
- Located in Mason, one of Cincinnati's most affluent communities and home to Mason City Schools, named #11 in the U.S.
- Situated in the heart of Warren County's popular entertainment district that includes Kings Island, The Beach Waterpark, Great Wolf Lodge & Lindner Family Tennis Center.
- Across the street from Mason Grand & Villages of Mason, two new residential developments featuring more than 500 units.
- Full access.