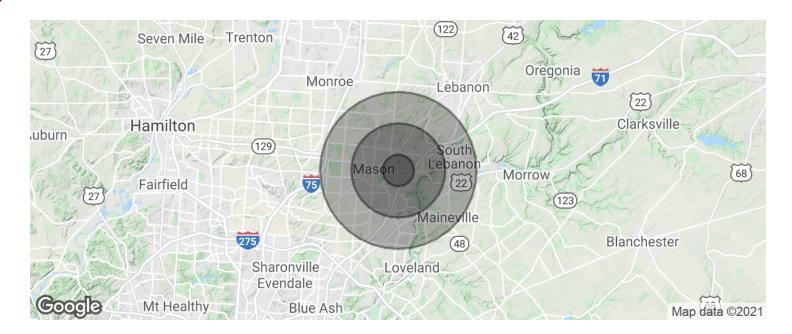

**ASSOCIATES** COMMERCIAL REAL ESTATE SERVICES

Mason, OH 45040

| POPULATION          | 1 MILE    | 3 MILES   | 5 MILES   |
|---------------------|-----------|-----------|-----------|
| Total population    | 3,935     | 34,470    | 94,263    |
| Median age          | 37.1      | 35.9      | 35.9      |
| Median age (Male)   | 35.8      | 35.2      | 35.1      |
| Median age (Female) | 38.0      | 36.3      | 36.4      |
| HOUSEHOLDS & INCOME | 1 MILE    | 3 MILES   | 5 MILES   |
| Total households    | 1,515     | 12,909    | 34,812    |
| # of persons per HH | 2.6       | 2.7       | 2.7       |
| Average HH income   | \$95,770  | \$97,402  | \$95,769  |
| Average house value | \$241,095 | \$244,364 | \$256,739 |