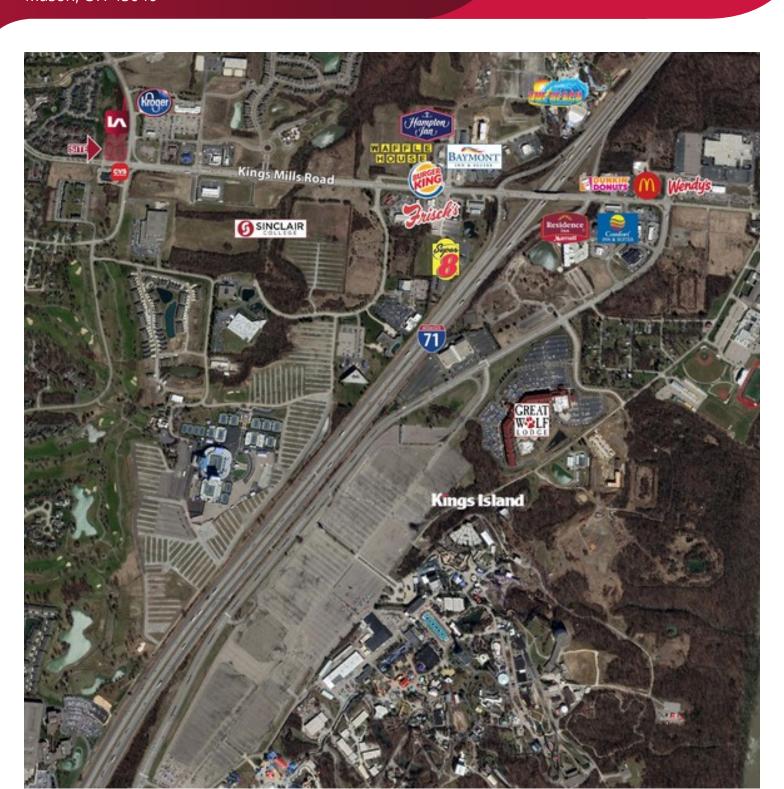

### **PROPERTY HIGHLIGHTS:**

- 800" Frontage on State Rte. 741
- Located in Mason, one of Cincinnati's most affluent communities and home to Mason City Schools, named #11 in the U.S.
- Situated in the heart of Warren County's popular entertainment district that includes Kings Island, The Beach Waterpark, Great Wolf Lodge & Lindner Family Tennis Center.
- Across the street from Mason Grand & Villages of Mason, two new residential developments featuring more than 500 units.
- Full access.