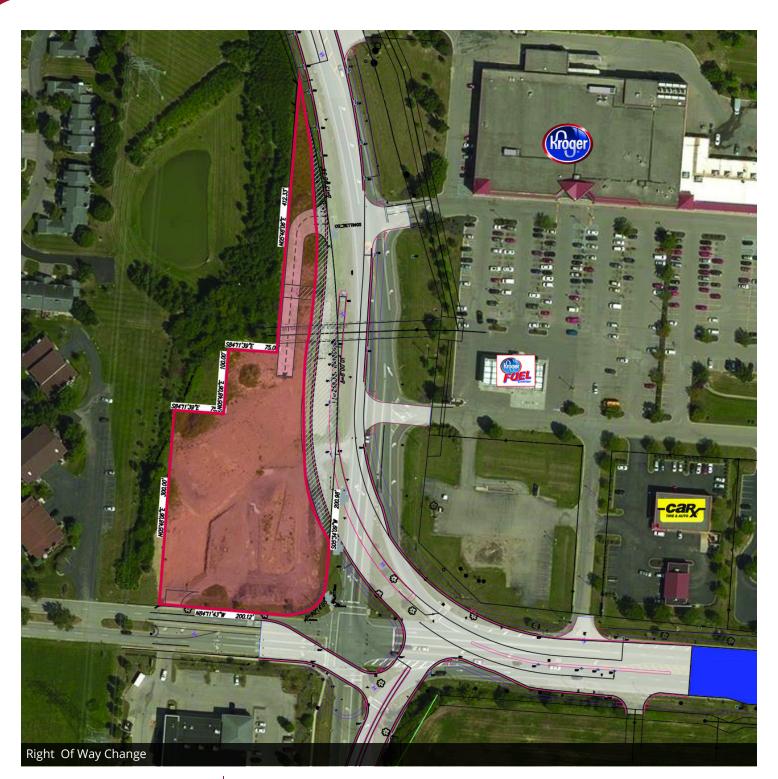

### **PROPERTY INFORMATION:**

2.157 acres LOT SIZE:

**ZONING:** B-3

**COUNTY:** Warren

**MARKET:** Northern Cincinnati

SUBMARKET: Mason

### **PROPERTY HIGHLIGHTS:**

- 800" Frontage on State Rte. 741
- Located in Mason, one of Cincinnati's most affluent communities and home to Mason City Schools, named #11 in the U.S.
- Situated in the heart of Warren County's popular entertainment district that includes Kings Island, The Beach Waterpark, Great Wolf Lodge & Lindner Family Tennis Center.
- Across the street from Mason Grand & Villages of Mason, two new residential developments featuring more than 500 units.
- Full access.