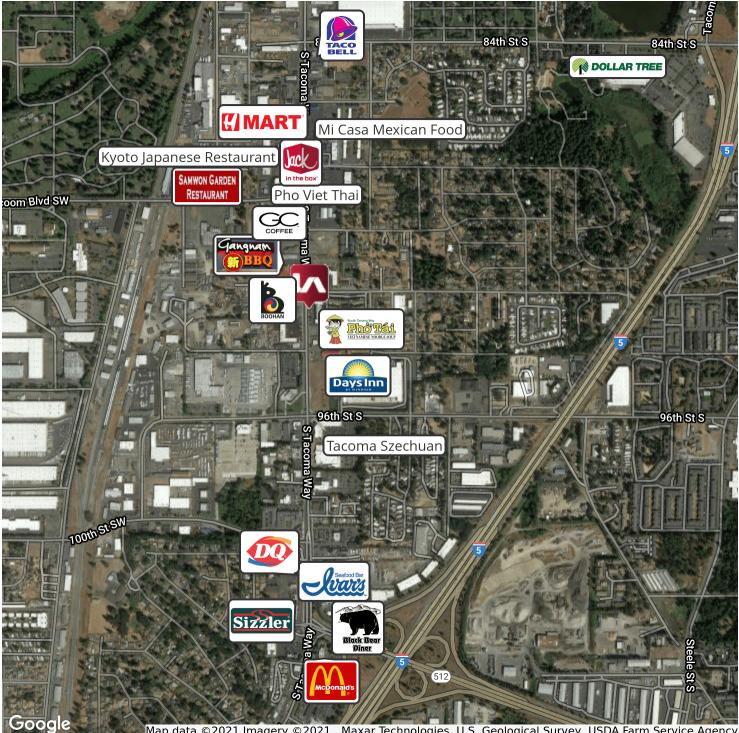

#### Map data ©2021 Imagery ©2021 , Maxar Technologies, U.S. Geological Survey, USDA Farm Service Agency