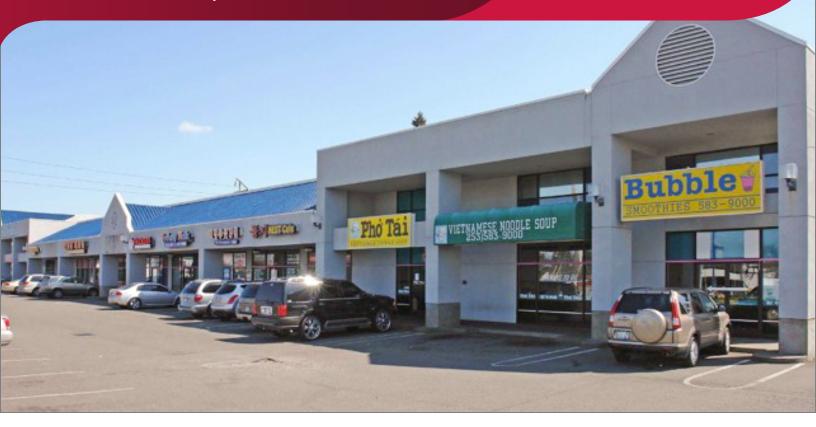

# Retail for Lease SHIN SHIN PLAZA

9205 South Tacoma Way, Lakewood, WA 98499

## **PROPERTY INFORMATION**

- Available: 1,800 7,092 SF
- Price: \$21.00, modified gross
- High traffic on South Tacoma Way: 28,832 ADT
- In the heart of Lakewood's International District
- Easy access to I-5 and 512
- Diverse demographics