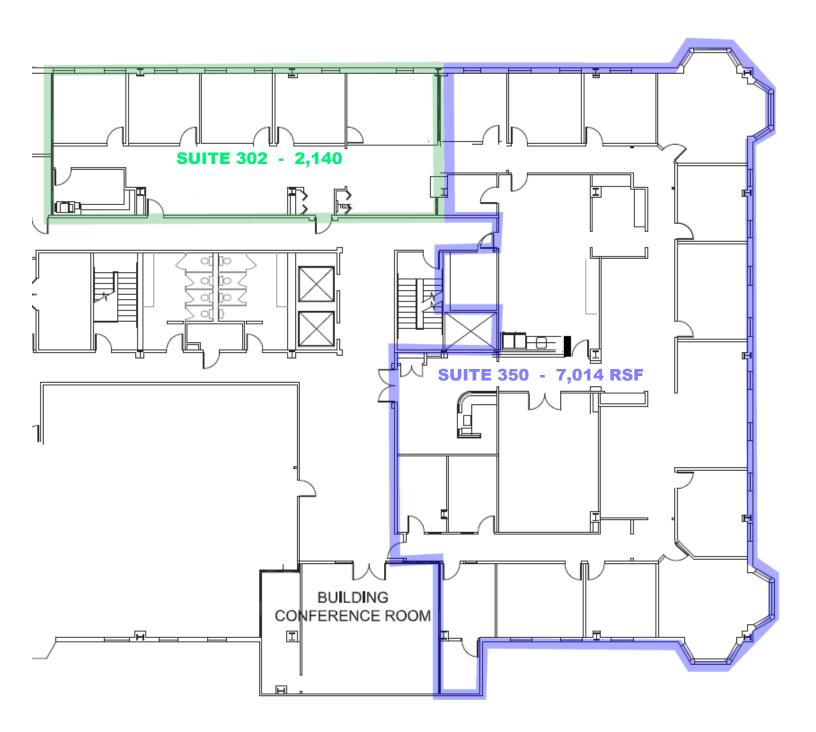

# Suites 350 7,014 & Suite 302 2,140 = TOTAL AVAILABLE 9,154 RSF

**\*NOT TO SCALE** 

All information furnished regarding property for sale, rental or financing is from sources deemed reliable, but no warranty or representation is made to the accuracy thereof and same is submitted to errors, omissions, change of price, rental or other conditions prior to sale, lease or financing or withdrawal without notice. No liability of any kind is to be imposed on the broker herein.