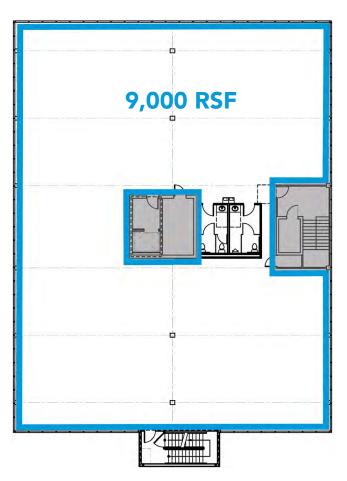

- High-speed fiber Internet
- Secure, digital entry system
- Storage space available
- ±9,000 SF floor plates

### PARKING: 4.6 / 1,000 SF

- 48 stalls on the upper level
- 76 covered, secured stalls below building
- Rate is negotiable
- Free visitor parking

# **RECENT UPGRADES**

 New roof, HVAC system, electrical service to each floor, thermal insulation, restroom finishes and fixtures



JOHN BAUDER jbauder@lee-associates.com D 253.238.0043 HARRISON LAIRD hlaird@lee-associates.com D 253.238.0044



# THE MERIT BUILDING

615 S 9TH STREET, TACOMA, WA 98405















JOHN BAUDER jbauder@lee-associates.com D 253.238.0043 HARRISON LAIRD hlaird@lee-associates.com D 253.238.0044

# THE MERIT BUILDING

615 S 9TH STREET, TACOMA, WA 98405



### **FLOOR PLANS**

#### **FULL FLOOR TENANT**



#### **MULTI-TENANT FLOOR**



JOHN BAUDER jbauder@lee-associates.com D 253.238.0043 HARRISON LAIRD hlaird@lee-associates.com D 253.238.0044