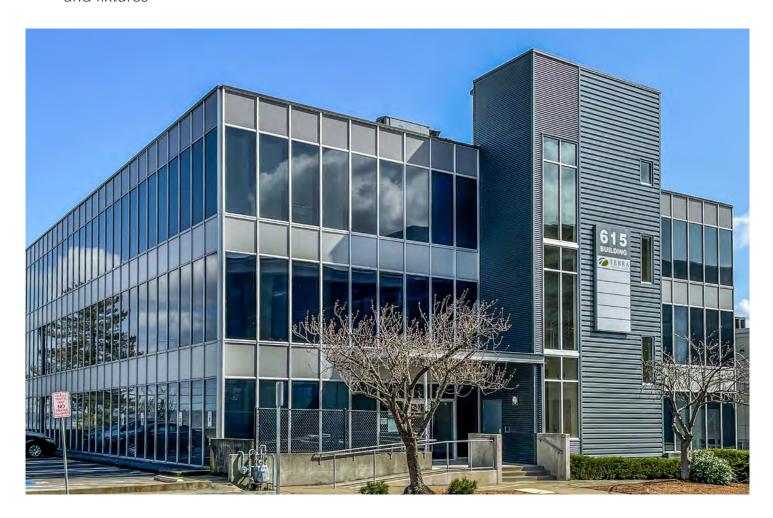

# THE MERIT BUILDING

615 S 9TH STREET, TACOMA, WA 98405

Well located, 3-story office building for sale or lease near Pierce County courts and Tacoma Public Schools Administration buildings. ±27,000 RSF, great access from 9th Street, and on-site covered parking stalls plus free visitor parking.

# THE MERIT BUILDING

615 S 9TH STREET, TACOMA, WA 98405