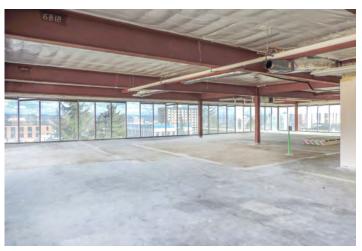

# THE BUILDING: ±27,000 RSF IN 3 STORIES

- Building signage available on S 9th & G Streets
- High-speed fiber Internet
- Secure, digital entry system
- Storage space available
- ±9,000 SF floor plates

#### **LEASE OVERVIEW**

- 2nd and 3rd Floors available, ±2,500 18,000 RSF
- Lease Rate: \$22.00 \$24.00 PSF, Full-Service
- Shell space, ready for tenant improvements