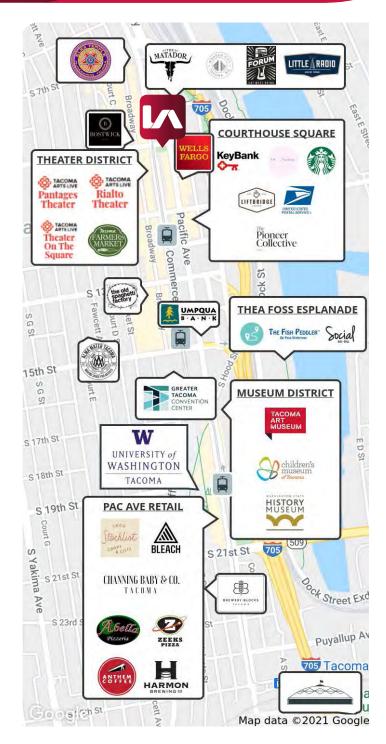

## LOCATION

Located in the heart of downtown Tacoma, with quick access to and from I-705 / I-5. Numerous restaurants and retail are walking distance, along with attractions such as museums, theaters, parks and breweries.