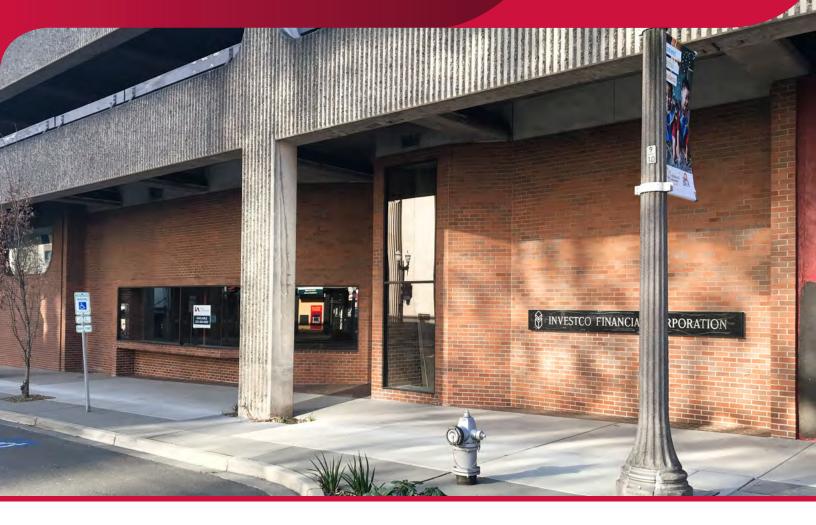

# OFFICE/RETAIL FOR SALE OR LEASE 936 PACIFIC 936 PACIFIC AVENUE, TACOMA, WA

## LISTING OVERVIEW

- 6,800 SF Ground Floor with Pacific Avenue frontage
- Surface parking directly north of building
- Recent Upgrades:
  - Open clear span with 22'-24' ceiling height
  - New restrooms, 2" water line, and sewer line
  - Fully sprinklered for high occupancy
  - Adjacent surface parking lot and parking garage
- FOR LEASE \$18-\$20 PSF + \$3.50 NNN
- FOR SALE \$1,450,000