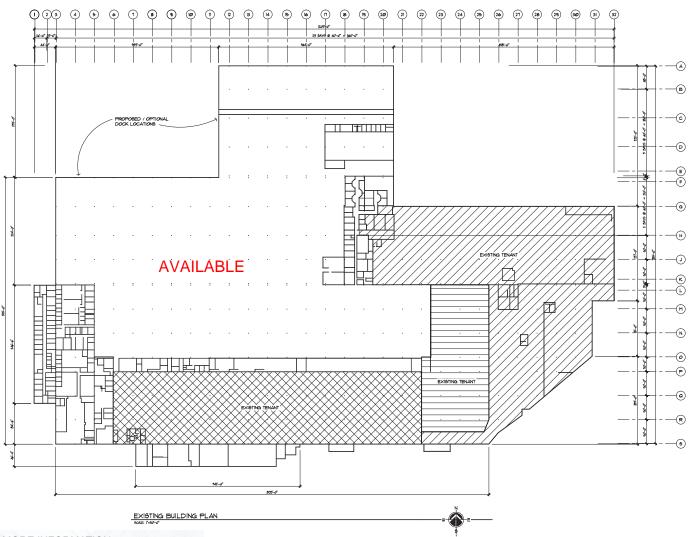

### JOSEPH GREENBERG

PRESIDENT
440.424.0114
jgreenberg@lee-associates.com

30100 Chagrin Boulevard Suite 120 Pepper Pike, OH 44124

- Office: 1,500 50,000 SF
- Industrial: 50,000 400,000 SF
- 15'-26' Clear

- Columns 60' x 40'
- · Ample trailer and truck parking