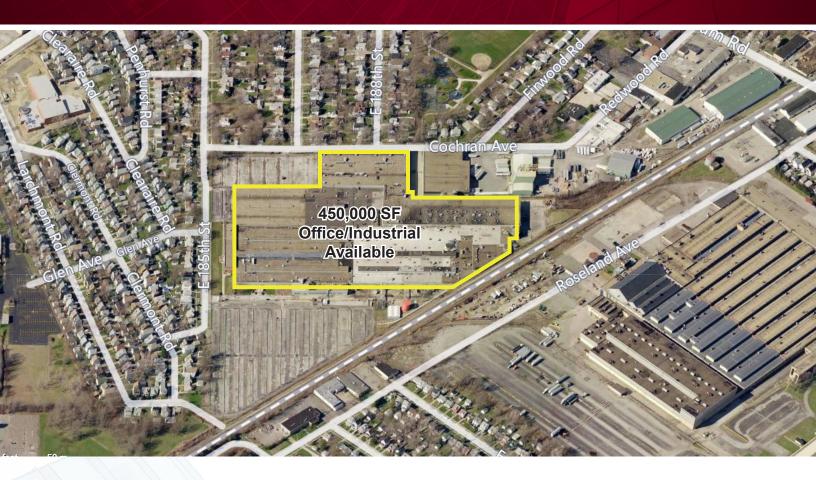

## 1455 East 185th Street, Cleveland, OH

### JOSEPH GREENBERG

PRESIDENT
440.424.0114
jgreenberg@lee-associates.com

30100 Chagrin Boulevard Suite 120 Pepper Pike, OH 44124

- Office: 1,500 50,000 SF
- Industrial: 50,000 400,000 SF
- 15'-26' Clear

- Columns 60' x 40'
- · Ample trailer and truck parking

### **JOSEPH GREENBERG**

**PRESIDENT** 

440.424.0114

jgreenberg@lee-associates.com

30100 Chagrin Boulevard Suite 120 Pepper Pike, OH 44124 450,000 SF Office/Industrial Available