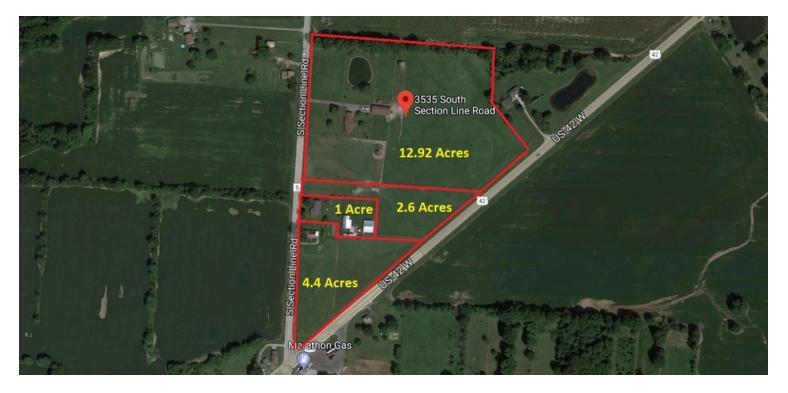

## LAND FOR SALE 3535 S SECTION LINE RD Milford Center, OH 43045

#### **PROPERTY OVERVIEW**

20.96 Acres located southwest of Delaware, OH. Perfect site for a neighborhood retail center or food service.

#### **PROPERTY HIGHLIGHTS**

- Highly visible corner
- Perfect site for a mixed-use development, neighborhood retail center, or food service
- US-42 is a major thoroughfare between I-71 & I-70
- Signalized intersection
- High-growth area