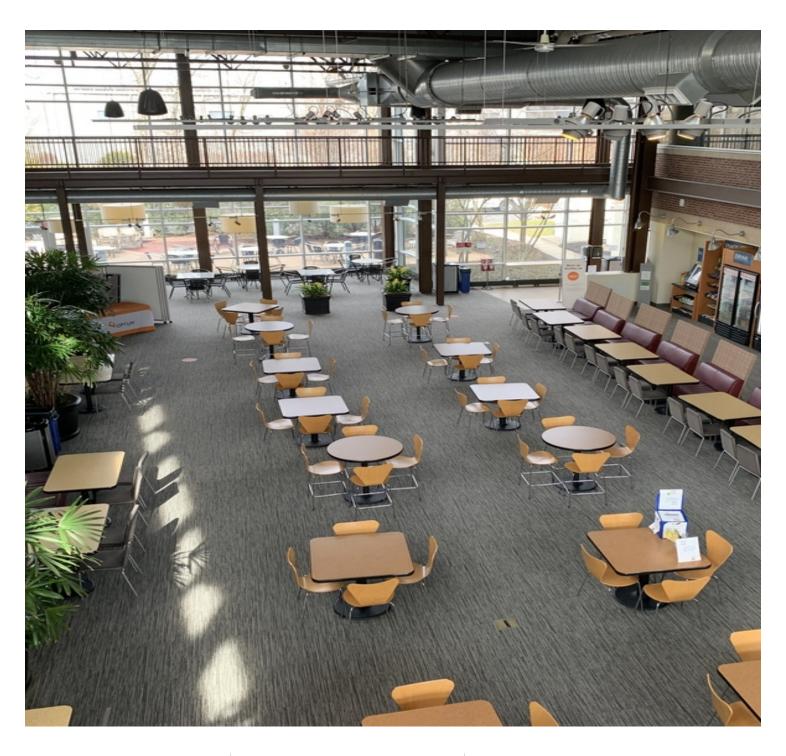

#### **PROPERTY HIGHLIGHTS**

**TOTAL SF:** 114,761 SF

**AVAILABLE SF:** 59,884 - 114,761 SF

YEAR BUILT: 2001

SITE ACERAGE: 9.57 Acres

**PARKING:** 5.00/1,000 SF (539 Spaces)

**FLOORS:** 

**SIGNAGE:** Monument