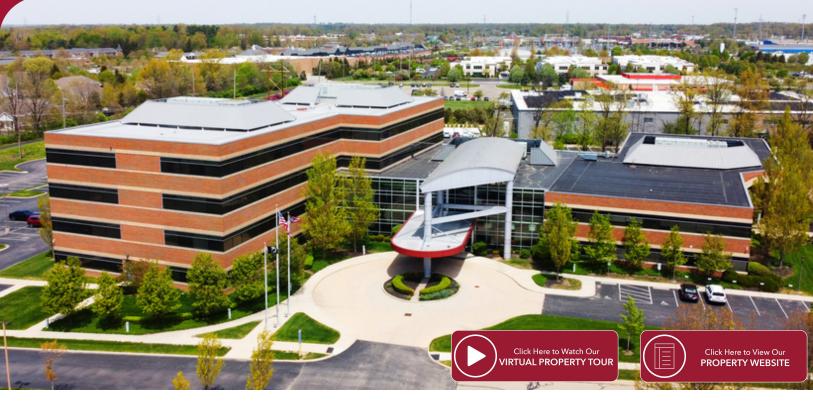

#### **PROPERTY HIGHLIGHTS**

**TOTAL SF:** 114,761 SF

**AVAILABLE SF:** 59,884 - 114,761 SF

YEAR BUILT: 2001

SITE ACERAGE: 9.57 Acres

**PARKING:** 5.00/1,000 SF (539 Spaces)

**FLOORS:** 

**SIGNAGE:** Monument

**INTERSTATE** I-71 via Polaris Pkwy or I-270

**ACCESS:** via SR 3

**AMENITIES:** Close proximity to major

> shopping, convenience retail, restaurant and hotel

amenities of Polaris.

**CORPORATE** JP Morgan Chase, DHL, COPC, Bank of America, **NEIGHBORS:** 