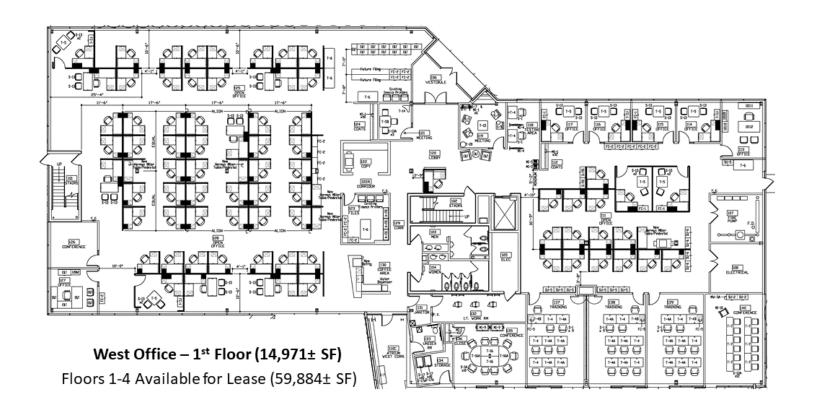

#### **PROPERTY HIGHLIGHTS**

**TOTAL SF:** 114,761 SF

**AVAILABLE SF:** 59,884 - 114,761 SF

YEAR BUILT: 2001

SITE ACERAGE: 9.57 Acres

**PARKING:** 5.00/1,000 SF (539 Spaces)

**FLOORS:** 

**SIGNAGE:** Monument