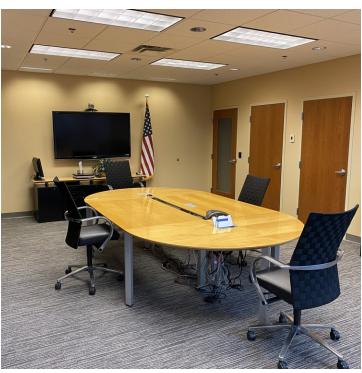

#### **PROPERTY HIGHLIGHTS**

**TOTAL SF:** 114,761 SF

**AVAILABLE SF:** 59,884 - 114,761 SF

YEAR BUILT: 2001

SITE ACERAGE: 9.57 Acres

**PARKING:** 5.00/1,000 SF (539 Spaces)

**FLOORS:** 

**SIGNAGE:** Monument