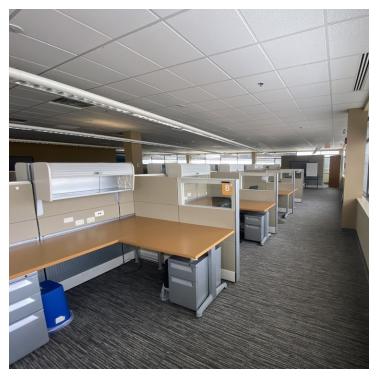

#### **PROPERTY HIGHLIGHTS**

**TOTAL SF:** 114,761 SF

**AVAILABLE SF:** 59,884 - 114,761 SF

YEAR BUILT: 2001

SITE ACERAGE: 9.57 Acres

**PARKING:** 5.00/1,000 SF (539 Spaces)

**FLOORS:** 

**SIGNAGE:** Monument