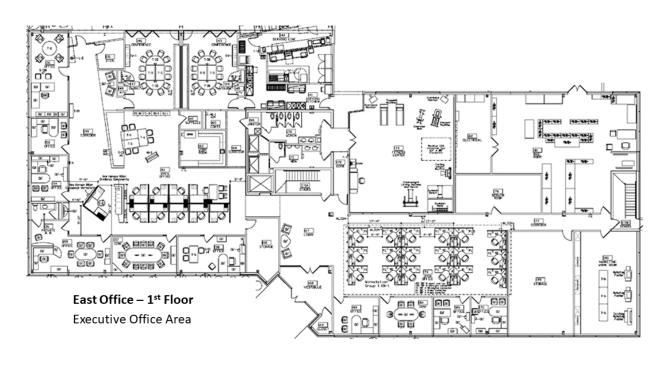

#### **PROPERTY HIGHLIGHTS**

**TOTAL SF:** 114,761 SF

**AVAILABLE SF:** 59,884 - 114,761 SF

YEAR BUILT: 2001

SITE ACERAGE: 9.57 Acres

**PARKING:** 5.00/1,000 SF (539 Spaces)

**FLOORS:** 

**SIGNAGE:** Monument