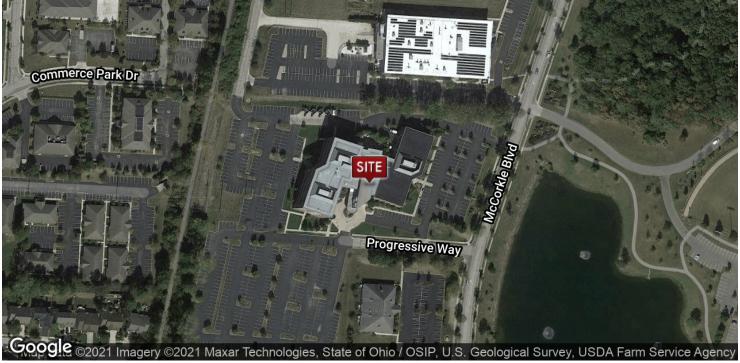

#### **PROPERTY HIGHLIGHTS**

**TOTAL SF:** 114,761 SF

**AVAILABLE SF:** 59,884 - 114,761 SF

YEAR BUILT: 2001

SITE ACERAGE: 9.57 Acres

**PARKING:** 5.00/1,000 SF (539 Spaces)

**FLOORS:** 

**SIGNAGE:** Monument