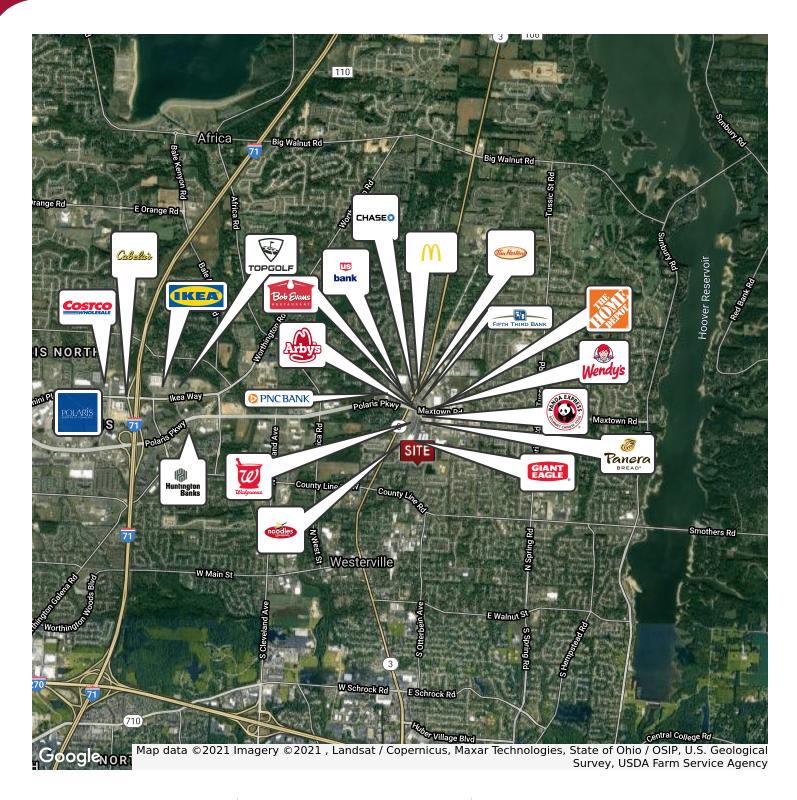

**INTERSTATE** I-71 via Polaris Pkwy or I-270

**ACCESS:** via SR 3

**AMENITIES:** Close proximity to major

> shopping, convenience retail, restaurant and hotel

amenities of Polaris.

**CORPORATE** JP Morgan Chase, DHL, COPC, Bank of America, **NEIGHBORS:** 