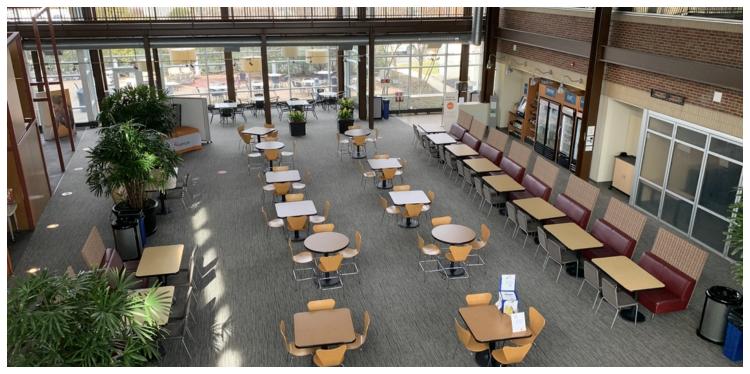

#### **PROPERTY HIGHLIGHTS**

**TOTAL SF:** 114,761 SF

**AVAILABLE SF:** 59,884 - 114,761 SF

YEAR BUILT: 2001

SITE ACERAGE: 9.57 Acres

**PARKING:** 5.00/1,000 SF (539 Spaces)

**FLOORS:** 

**SIGNAGE:** Monument