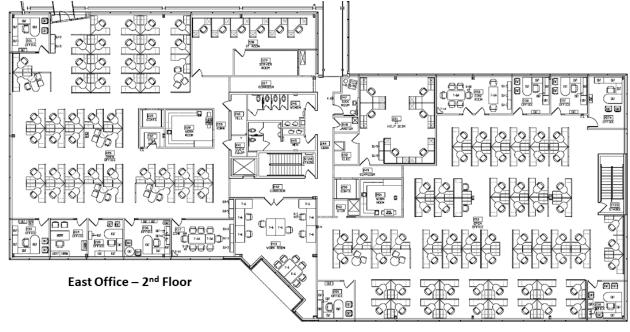

#### **PROPERTY HIGHLIGHTS**

**TOTAL SF:** 114,761 SF

**AVAILABLE SF:** 59,884 - 114,761 SF

YEAR BUILT: 2001

SITE ACERAGE: 9.57 Acres

**PARKING:** 5.00/1,000 SF (539 Spaces)

**FLOORS:** 

**SIGNAGE:** Monument