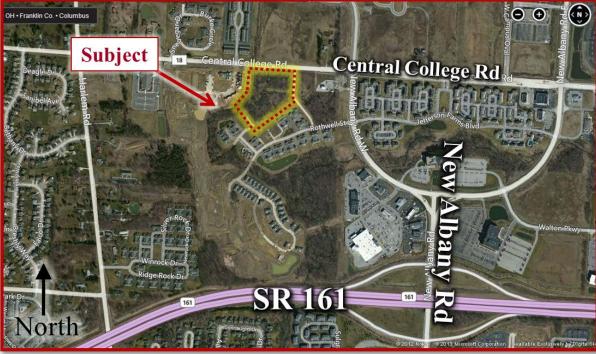

For Sale

lee-associates.com

Franklin Co. Parcel ID# 010-284651-00

## Dax A. Hudson

Principal

Office: 614.923.3300 Mobile: 614.309.3409

dax.hudson@lee-associates.com

Lee & Associates - Columbus 5100 Parkcenter Avenue, Suite 100 Dublin, OH 43017

- Site Zoned City of Columbus: L-ARO (Limited Apartment/Office Residential District) &
   CPD (Commercial Planned Development)
- Utilities Available
- Columbus City School District
- 2012 Annual Taxes \$36,149
- Surrounded by new development
- Asking Price: \$1,100,000 (\$178,310+/acre)