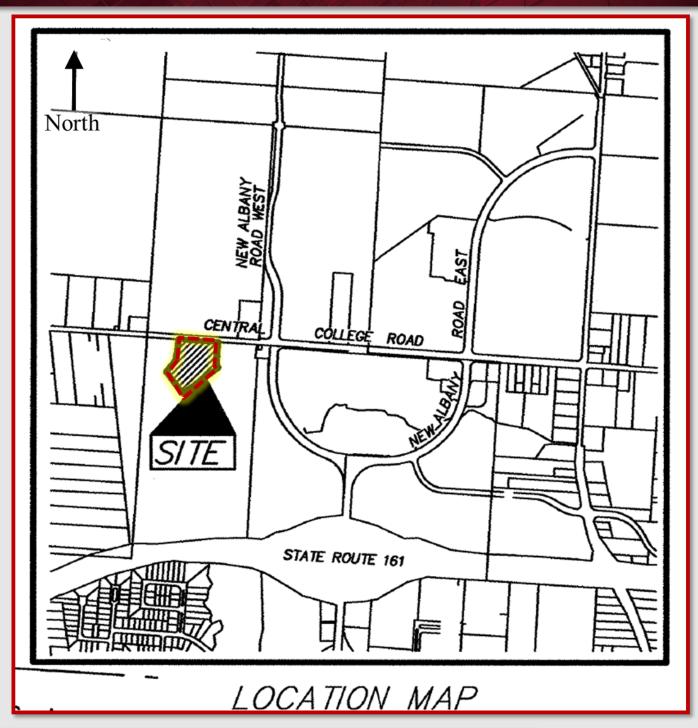

For Sale

lee-associates.com

Franklin Co. Parcel ID# 010-284651-00

## Dax A. Hudson

Principal

Office: 614.923.3300 Mobile: 614.309.3409

dax.hudson@lee-associates.com

Lee & Associates - Columbus 5100 Parkcenter Avenue, Suite 100 Dublin, OH 43017

- Site Zoned City of Columbus: L-ARO (Limited Apartment/Office Residential District) &
   CPD (Commercial Planned Development)
- Utilities Available
- Columbus City School District
- 2012 Annual Taxes \$36,149
- Surrounded by new development
- Asking Price: \$1,100,000 (\$178,310+/acre)