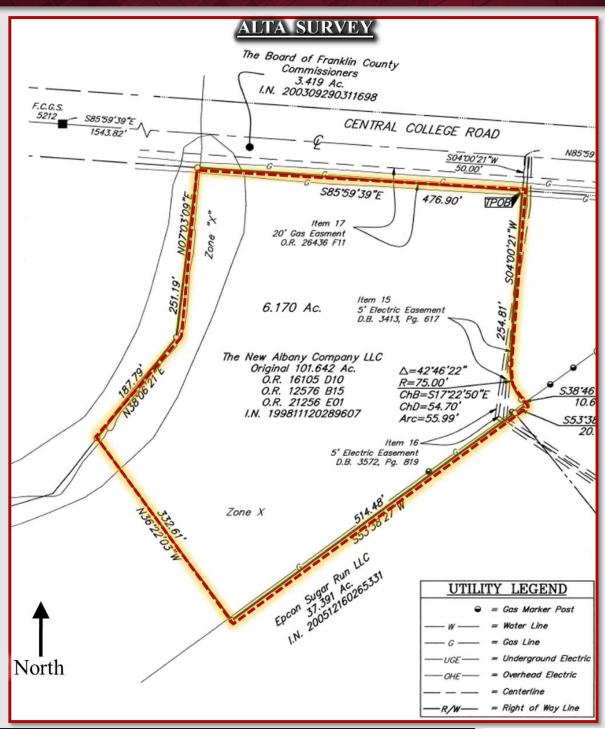

For Sale

lee-associates.com

Franklin Co. Parcel ID# 010-284651-00

## Dax A. Hudson

Principal

Office: 614.923.3300 Mobile: 614.309.3409

dax.hudson@lee-associates.com

Lee & Associates - Columbus 5100 Parkcenter Avenue, Suite 100 Dublin, OH 43017

- Site Zoned City of Columbus: L-ARO (Limited Apartment/Office Residential District) &
   CPD (Commercial Planned Development)
- Utilities Available
- Columbus City School District
- 2012 Annual Taxes \$36,149
- Surrounded by new development
- Asking Price: \$1,100,000 (\$178,310+/acre)