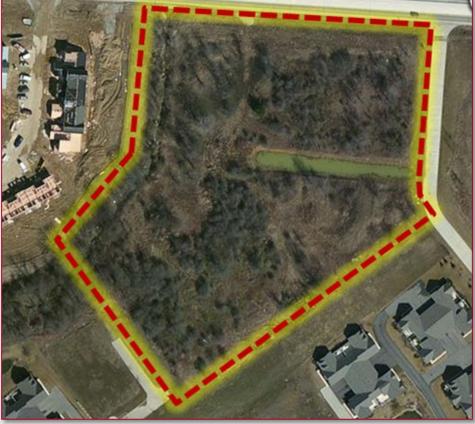

## For Sale

lee-associates.com

Lee & Associates – Columbus 5100 Parkcenter Avenue, Suite 100, Dublin, OH 43017

LEE & ASSOCIATES\*
COMMERCIAL REAL ESTATE SERVICES

For Sale

lee-associates.com

Lee & Associates – Columbus 5100 Parkcenter Avenue, Suite 100, Dublin, OH 43017