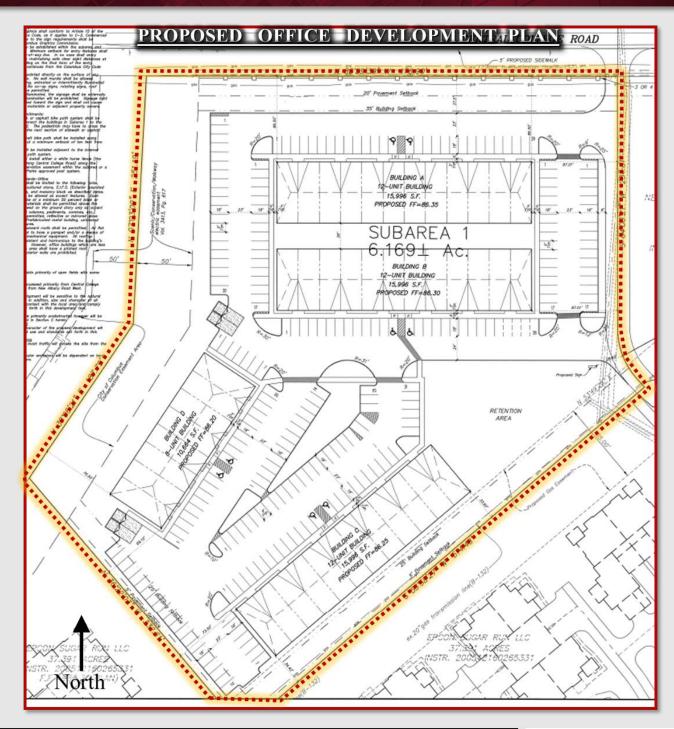

For Sale

lee-associates.com

Franklin Co. Parcel ID# 010-284651-00

## Dax A. Hudson

Principal

Office: 614.923.3300 Mobile: 614.309.3409

dax.hudson@lee-associates.com

Lee & Associates - Columbus 5100 Parkcenter Avenue, Suite 100 Dublin, OH 43017

- Site Zoned City of Columbus: L-ARO (Limited Apartment/Office Residential District) &
   CPD (Commercial Planned Development)
- Utilities Available
- Columbus City School District
- 2012 Annual Taxes \$36,149
- Surrounded by new development
- Asking Price: \$1,100,000 (\$178,310+/acre)