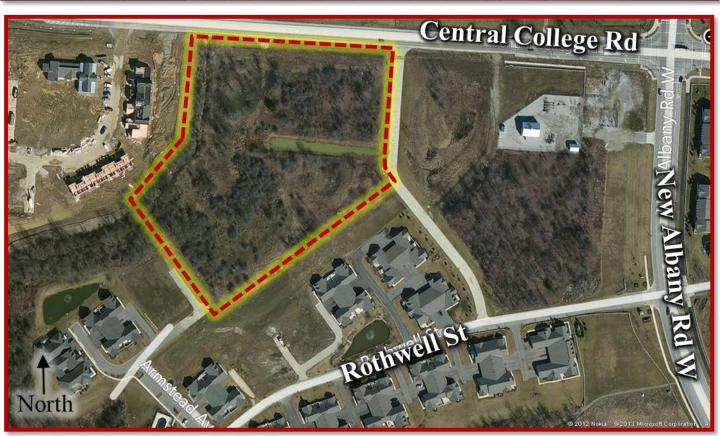

For Sale

lee-associates.com

Franklin Co. Parcel ID# 010-284651-00

## Dax A. Hudson

Principal

Office: 614.923.3300 Mobile: 614.309.3409

dax.hudson@lee-associates.com

Lee & Associates - Columbus 5100 Parkcenter Avenue, Suite 100 Dublin, OH 43017

- Site Zoned City of Columbus: L-ARO (Limited Apartment/Office Residential District) &
   CPD (Commercial Planned Development)
- Utilities Available
- Columbus City School District
- 2012 Annual Taxes \$36,149
- Surrounded by new development
- Asking Price: \$1,100,000 (\$178,310+/acre)