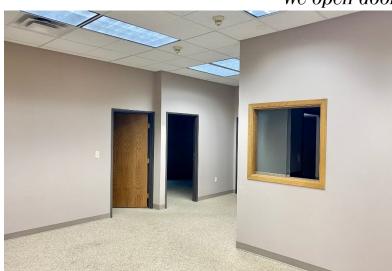

## **PROPERTY FEATURES:**

- 1,594 sq. ft.
- For Lease: \$11.50/sq. ft. NNN Estimated NNNs: \$3.20/sq. ft. Utilities separately metered for each tenant
- Office space available in West Valley Office Building.
- Suite 105 has reception area, four (4) private offices and storage.
- Common area restrooms.
- Parking ratio of 1 space per 183 square feet.
- Easy access to 41<sup>st</sup> Street, Minnesota Avenue, Western Avenue and I-229.
- Tenant Improvement allowances (carpet, paint, etc.) available for qualified tenants.