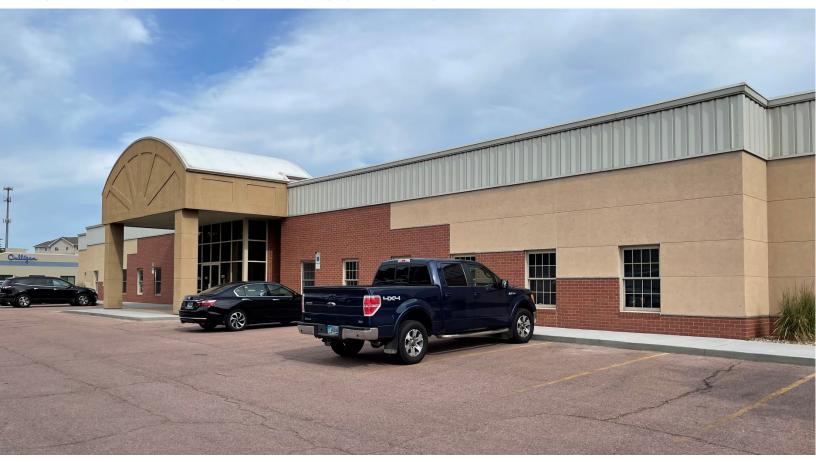

## WEST VALLEY OFFICE BUILDING 1500 WEST 51ST STREET, SUITE 105 SIOUX FALLS, SD

**FOR LEASE OFFICE SPACE – SOUTH SIOUX FALLS** 

We open doors.

## **PROPERTY FEATURES:**

- 1,594 sq. ft.
- For Lease: \$11.50/sq. ft. NNN Estimated NNNs: \$3.20/sq. ft. Utilities separately metered for each tenant
- Office space available in West Valley Office Building.
- Suite 105 has reception area, four (4) private offices and storage.
- Common area restrooms.
- Parking ratio of 1 space per 183 square feet.
- Easy access to 41<sup>st</sup> Street, Minnesota Avenue, Western Avenue and I-229.
- Tenant Improvement allowances (carpet, paint, etc.) available for qualified tenants.