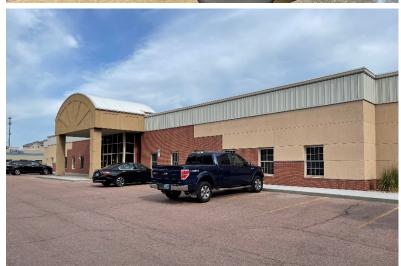

## WEST VALLEY OFFICE BUILDING 1500 WEST 51ST STREET, SUITE 105 SIOUX FALLS, SD

**FOR LEASE OFFICE SPACE – SOUTH SIOUX FALLS** 

We open doors.

## **PROPERTY FEATURES:**

- 1,594 sq. ft.
- For Lease: \$11.50/sq. ft. NNN Estimated NNNs: \$3.20/sq. ft. Utilities separately metered for each tenant
- Office space available in West Valley Office Building.
- Suite 105 has reception area, four (4) private offices and storage.
- Common area restrooms.
- Parking ratio of 1 space per 183 square feet.
- Easy access to 41<sup>st</sup> Street, Minnesota Avenue, Western Avenue and I-229.
- Tenant Improvement allowances (carpet, paint, etc.) available for qualified tenants.