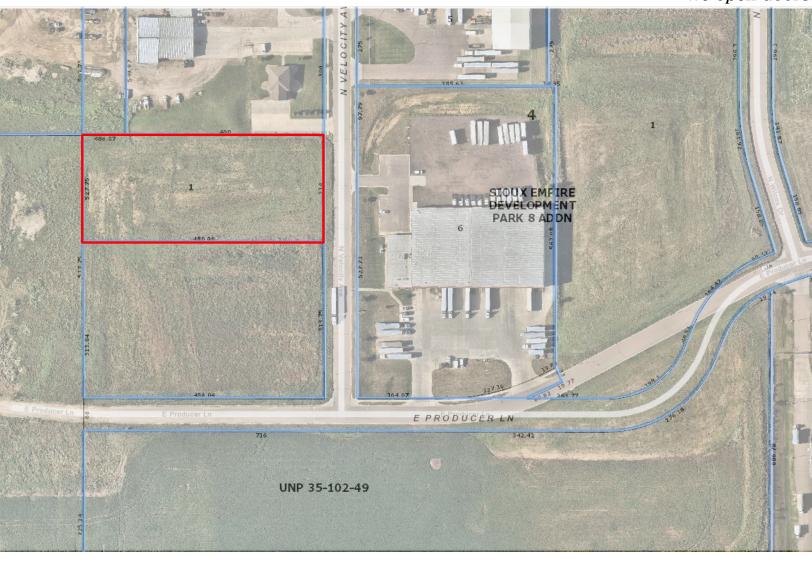

**FOR SALE INDUSTRIAL LAND – DEVELOPMENT PARK 8** 

We open doors.

### **PROPERTY FEATURES:**

- 104,018 sq. ft.
- For Sale: \$338,058 (\$3.25/sq. ft.)
- Build-ready industrial lot located in Sioux Empire Development Park 8.
- All utilities available to site with the exception of sewer. Contact broker on costs to bring sewer from adjacent lot at buyer's expense.
- Easy access to Interstates I-229 & I-90.
- Flexible layout for variety of uses.
- Neighboring businesses include FedEx and Grand Prairie Foods.
- Light Industrial zoning contact broker for Covenants and Restrictions.