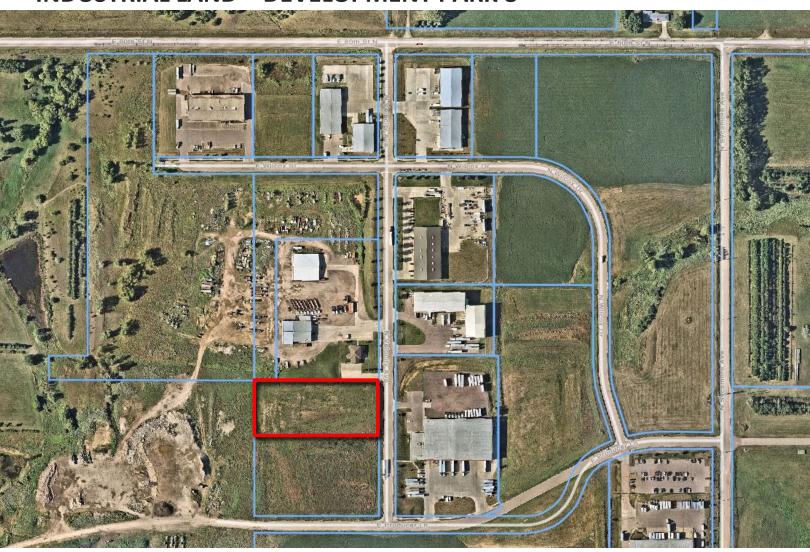

**FOR SALE INDUSTRIAL LAND – DEVELOPMENT PARK 8** 

We open doors.

### **PROPERTY FEATURES:**

- 104,018 sq. ft.
- For Sale: \$338,058 (\$3.25/sq. ft.)
- Build-ready industrial lot located in Sioux Empire Development Park 8.
- All utilities available to site with the exception of sewer. Contact broker on costs to bring sewer from adjacent lot at buyer's expense.
- Easy access to Interstates I-229 & I-90.
- Flexible layout for variety of uses.
- Neighboring businesses include FedEx and Grand Prairie Foods.
- Light Industrial zoning contact broker for Covenants and Restrictions.