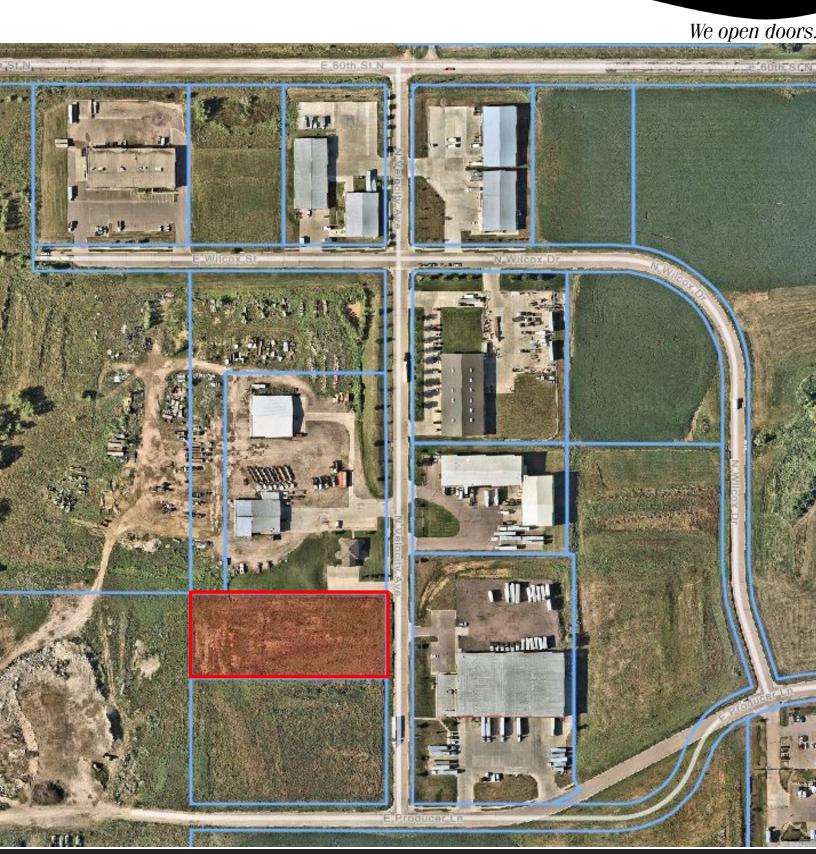

**FOR SALE INDUSTRIAL LAND – DEVELOPMENT PARK 8** 

We open doors.

### **PROPERTY FEATURES:**

- 104,018 sq. ft.
- For Sale: \$338,058 (\$3.25/sq. ft.)
- Build-ready industrial lot located in Sioux Empire Development Park 8.
- All utilities available to site with the exception of sewer. Contact broker on costs to bring sewer from adjacent lot at buyer's expense.
- Easy access to Interstates I-229 & I-90.
- Flexible layout for variety of uses.
- Neighboring businesses include FedEx and Grand Prairie Foods.
- Light Industrial zoning contact broker for Covenants and Restrictions.