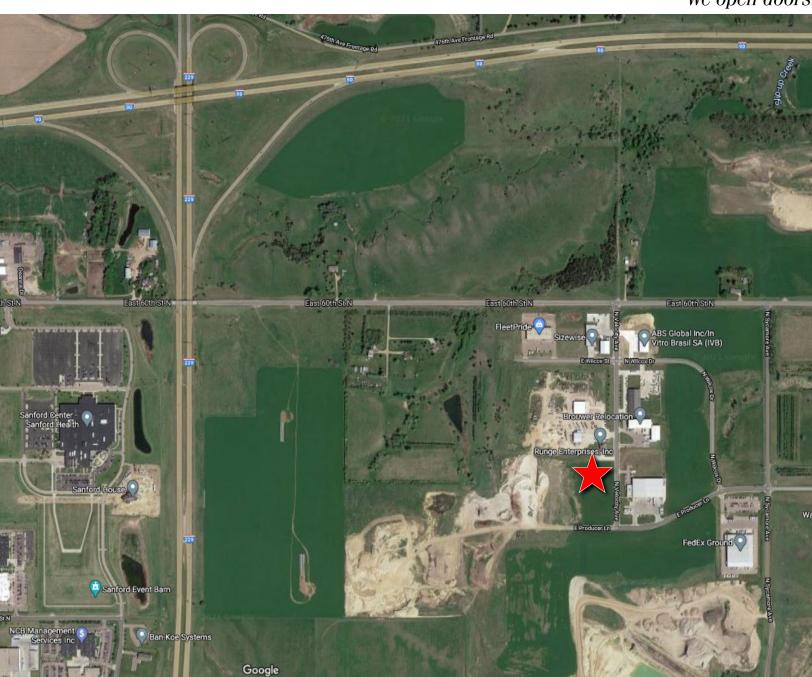

**FOR SALE INDUSTRIAL LAND – DEVELOPMENT PARK 8** 

We open doors.

### **PROPERTY FEATURES:**

- 104,018 sq. ft.
- For Sale: \$338,058 (\$3.25/sq. ft.)
- Build-ready industrial lot located in Sioux Empire Development Park 8.
- All utilities available to site with the exception of sewer. Contact broker on costs to bring sewer from adjacent lot at buyer's expense.
- Easy access to Interstates I-229 & I-90.
- Flexible layout for variety of uses.
- Neighboring businesses include FedEx and Grand Prairie Foods.
- Light Industrial zoning contact broker for Covenants and Restrictions.