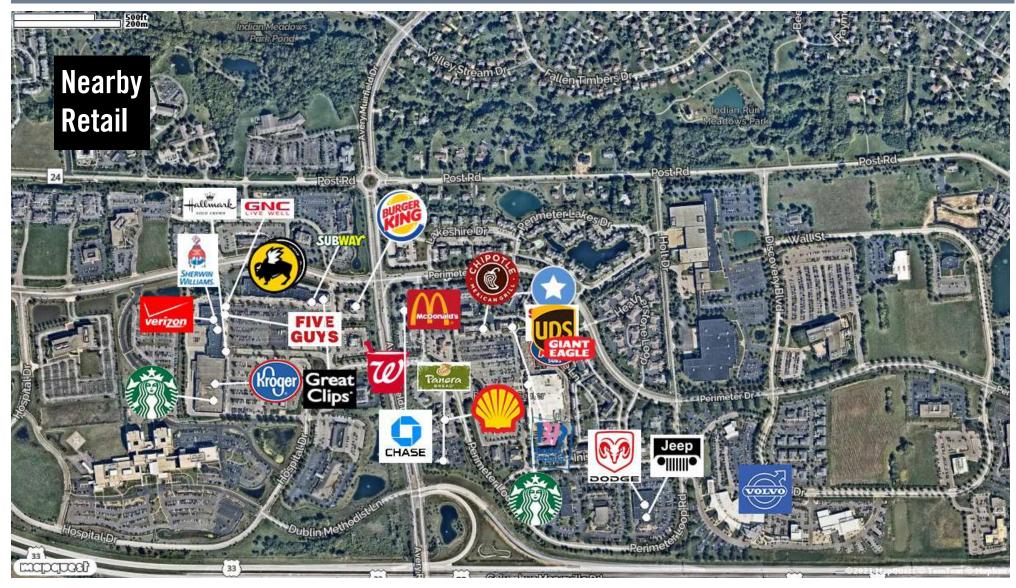

## 100% Occupied Investment

Sales Price: \$3,067,280

Building Size: 6,000 SF

Suite 6215: 3,500 SF Suite 6225: 2,500 SF

Year Built: 2003

• Great location near retail, office and residential.

- Easy access to Rt. 33 and I-270.
- Middlefield Bank recently renewed for 5 years and has been in this location since 2003.
- Yoga Studio holds a 10 year lease.
- Great investment of 1031 opportunity.
- 36 Parking Spaces
- Zoning: C-Commercial
- Ceiling Height: 12'
- Franklin County Parcel: 273-011784-00