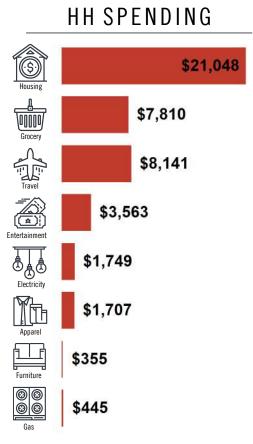

## **Location Facts & Demographics**

Demographics are determined by a 10 minute drive from 6215-6225 Perimeter Dr , Dublin, OH 43017

**Catylist** Research