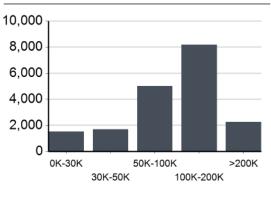

## **Location Facts & Demographics**

Demographics are determined by a 10 minute drive from 6215-6225 Perimeter Dr , Dublin, OH 43017

**Catylist** Research

#### INCOME BY HOUSEHOLD