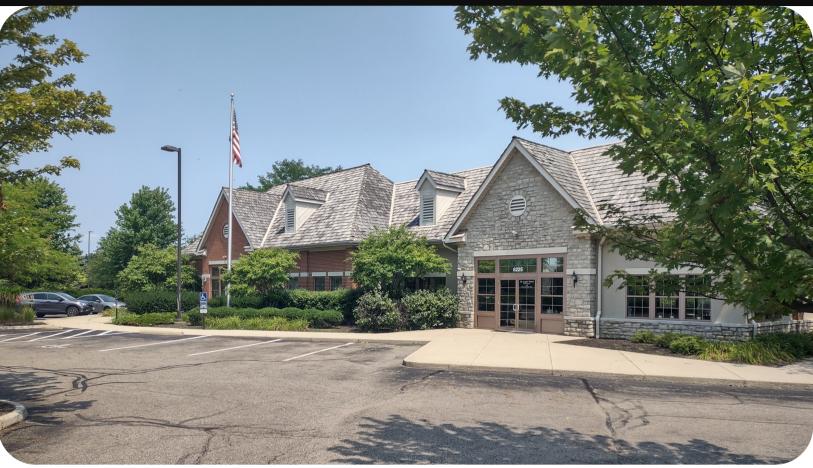

### 6215 - 6225 Perimeter Dr. Dublin, OH 43017

## 100% Occupied Investment

Sales Price: \$3,067,280

Building Size: 6,000 SF

Suite 6215: 3,500 SF Suite 6225: 2,500 SF

Year Built: 2003

• Great location near retail, office and residential.

- Easy access to Rt. 33 and I-270.
- Middlefield Bank recently renewed for 5 years and has been in this location since 2003.
- Yoga Studio holds a 10 year lease.
- Great investment of 1031 opportunity.
- 36 Parking Spaces
- Zoning: C-Commercial
- Ceiling Height: 12'
- Franklin County Parcel: 273-011784-00