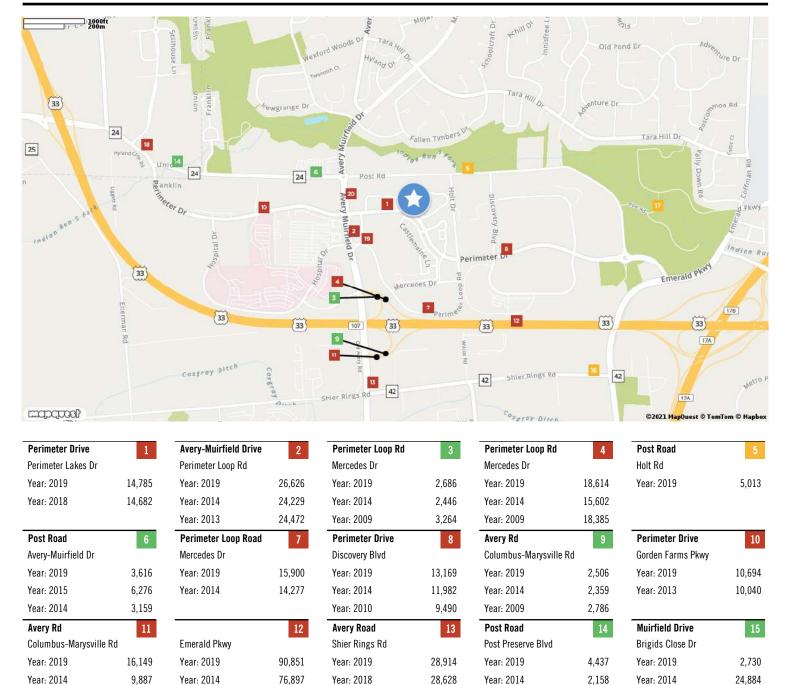

### **Traffic Counts**

| Year: 2009       |
|------------------|
| Shier Rings Road |
| Emerald Pkwy     |
| Year: 2019       |
| Year: 2018       |
| Year: 2014       |

16,051

7,732

7,618

6,754

Year: 2010

Post Road

Year: 2019

Year: 2018

Commerce Pkwy

72,120

8,035

7,916

Year: 2009

Post Road

Year: 2019

Year: 2014

Year: 2013

Post Preserve Blvd

| ALTERRA |  |
|---------|--|

#### **╬ Catylist** Research

Year: 2010

Perimeter Dr

Year: 2018

Year: 2013

Year: 2008

**Avery-Muirfield Drive** 

11,900

31,192

21,726

27,820

20

21,150

18

12,740

8,363

12,792

Year: 2013

Avery Rd

Year: 2018

Year: 2009

Year: 2008

Perimeter Loop Rd

3,402

15,665

15,151

11,480

19