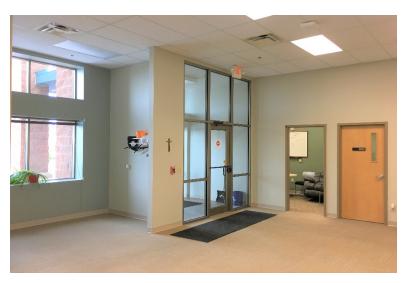

#### **PROPERTY FEATURES:**

- 4,230 sq. ft.
- For Sublease: \$12.50/sq. ft. NNN Estimated NNNs: \$4.50/sq. ft.
- Office space located in Corporate Center II in northeast Sioux Falls.
- Space consists of open work area, seven (7) private offices, and conference room.
- In-suite restrooms.
- Ample parking available.
- Signage above primary entrance available.
- Easy access to Benson Road and I-229.
- Sublease through May 2024.

#### **CORPORATE CENTER II OFFICE SPACE** 2509 EAST 54TH STREET NORTH SIOUX FALLS, SD

We open doors.