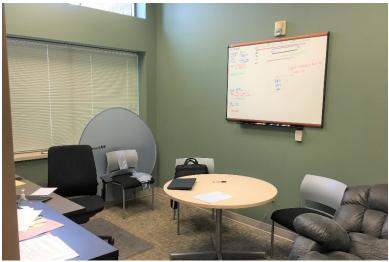

#### **PROPERTY FEATURES:**

- 4,230 sq. ft.
- For Sublease: \$12.50/sq. ft. NNN Estimated NNNs: \$4.50/sq. ft.
- Office space located in Corporate Center II in northeast Sioux Falls.
- Space consists of open work area, seven (7) private offices, and conference room.
- In-suite restrooms.
- Ample parking available.
- Signage above primary entrance available.
- Easy access to Benson Road and I-229.
- Sublease through May 2024.

#### **CORPORATE CENTER II OFFICE SPACE** 2509 EAST 54TH STREET NORTH SIOUX FALLS, SD