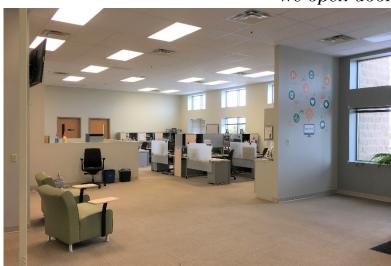

#### **PROPERTY FEATURES:**

- 4,230 sq. ft.
- For Sublease: \$12.50/sq. ft. NNN Estimated NNNs: \$4.50/sq. ft.
- Office space located in Corporate Center II in northeast Sioux Falls.
- Space consists of open work area, seven (7) private offices, and conference room.
- In-suite restrooms.
- Ample parking available.
- Signage above primary entrance available.
- Easy access to Benson Road and I-229.
- Sublease through May 2024.

### CORPORATE CENTER II OFFICE SPACE 2509 EAST 54<sup>TH</sup> STREET NORTH SIOUX FALLS, SD

We open doors.