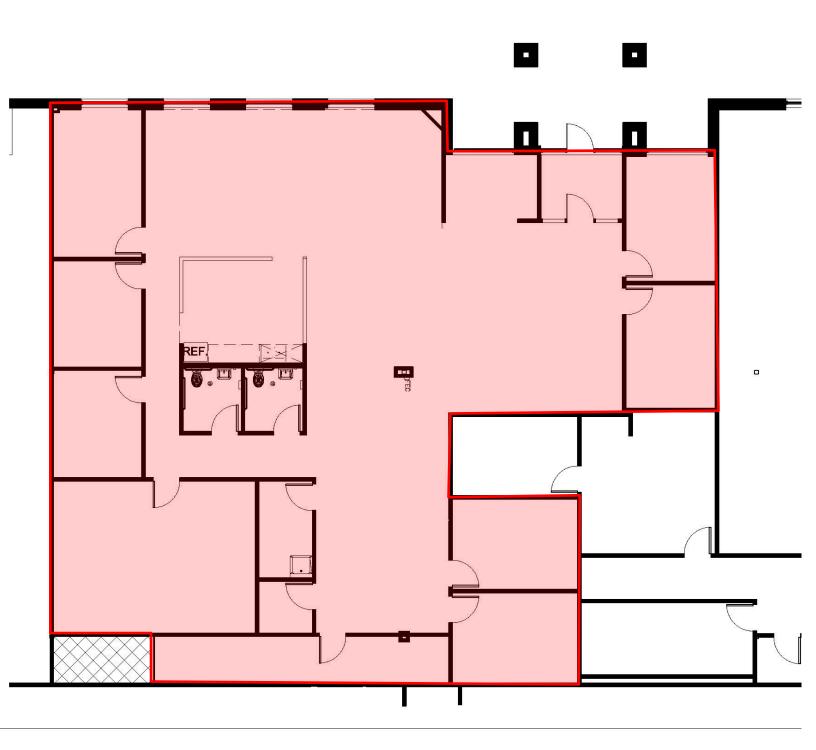

#### **PROPERTY FEATURES:**

- 4,230 sq. ft.
- For Sublease: \$12.50/sq. ft. NNN Estimated NNNs: \$4.50/sq. ft.
- Office space located in Corporate Center II in northeast Sioux Falls.
- Space consists of open work area, seven (7) private offices, and conference room.
- In-suite restrooms.
- Ample parking available.
- Signage above primary entrance available.
- Easy access to Benson Road and I-229.
- Sublease through May 2024.

## CORPORATE CENTER II OFFICE SPACE 2509 EAST 54<sup>TH</sup> STREET NORTH SIOUX FALLS, SD

TOTAL BLDG: 49,828 SF