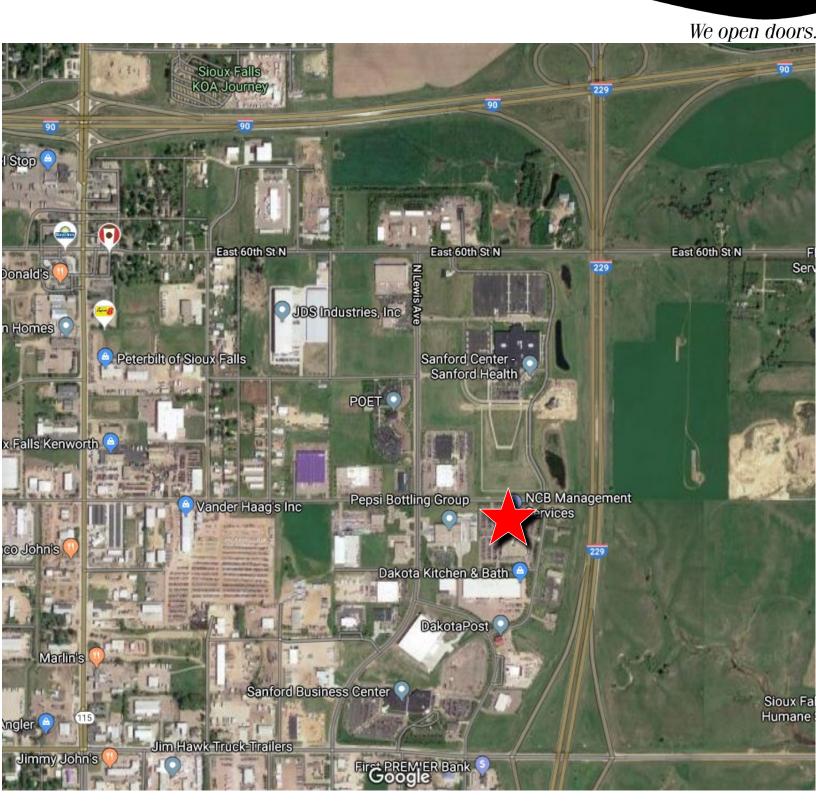

#### CORPORATE CENTER II OFFICE SPACE 2509 EAST 54<sup>TH</sup> STREET NORTH SIOUX FALLS, SD

#### **CORPORATE CENTER II OFFICE SPACE** 2509 EAST 54TH STREET NORTH SIOUX FALLS, SD

We open doors.

### CORPORATE CENTER II OFFICE SPACE 2509 EAST 54<sup>TH</sup> STREET NORTH SIOUX FALLS, SD

We open doors.

#### **CORPORATE CENTER II OFFICE SPACE** 2509 EAST 54TH STREET NORTH SIOUX FALLS, SD