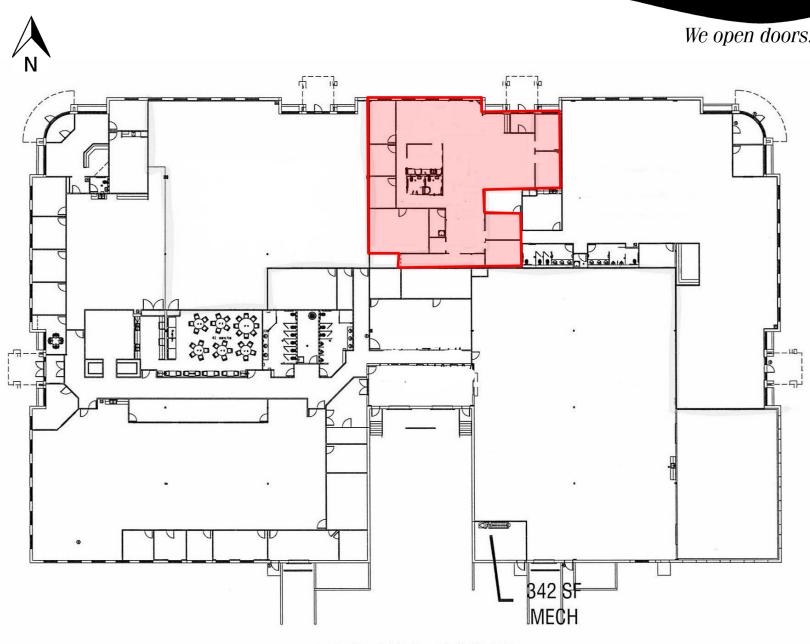

#### **PROPERTY FEATURES:**

- 4,230 sq. ft.
- For Sublease: \$12.50/sq. ft. NNN Estimated NNNs: \$4.50/sq. ft.
- Office space located in Corporate Center II in northeast Sioux Falls.
- Space consists of open work area, seven (7) private offices, and conference room.
- In-suite restrooms.
- Ample parking available.
- Signage above primary entrance available.
- Easy access to Benson Road and I-229.
- Sublease through May 2024.

## CORPORATE CENTER II OFFICE SPACE 2509 EAST 54<sup>TH</sup> STREET NORTH SIOUX FALLS, SD

TOTAL BLDG: 49,828 SF