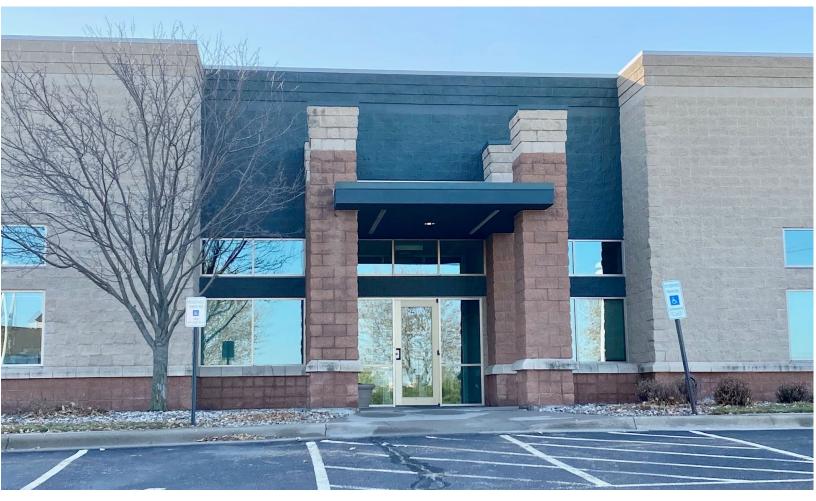

#### CORPORATE CENTER II OFFICE SPACE 2509 EAST 54<sup>TH</sup> STREET NORTH SIOUX FALLS, SD

#### **PROPERTY FEATURES:**

- 4,230 sq. ft.
- For Sublease: \$12.50/sq. ft. NNN Estimated NNNs: \$4.50/sq. ft.
- Office space located in Corporate Center II in northeast Sioux Falls.
- Space consists of open work area, seven (7) private offices, and conference room.
- In-suite restrooms.
- Ample parking available.
- Signage above primary entrance available.
- Easy access to Benson Road and I-229.
- Sublease through May 2024.