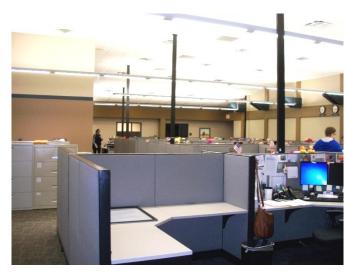

- Building consists of lobby area with Photo ID Badge Access, ten (10) executive offices, open work areas with perimeter offices, six (6) conference/training rooms and several restrooms.
- Great location along East 60<sup>th</sup> Street North near Cliff Avenue and North 4<sup>th</sup> Avenue with a daily traffic count of 10,800 vehicles.
- Large parking lot located to the north of building that can accommodate approximately 261 vehicles.
- Large pylon sign along 60<sup>th</sup> Street North.
- FF&E included in sales price contact broker for details.
- Broker must be present for all showings.