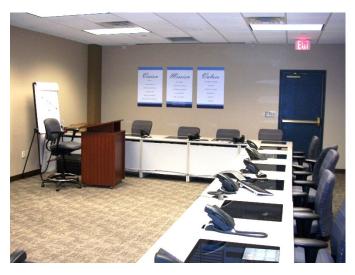

- Building consists of lobby area with Photo ID Badge Access, ten (10) executive offices, open work areas with perimeter offices, six (6) conference/training rooms and several restrooms.
- Great location along East 60<sup>th</sup> Street North near Cliff Avenue and North 4<sup>th</sup> Avenue with a daily traffic count of 10,800 vehicles.
- Large parking lot located to the north of building that can accommodate approximately 261 vehicles.
- Large pylon sign along 60<sup>th</sup> Street North.
- FF&E included in sales price contact broker for details.
- Broker must be present for all showings.