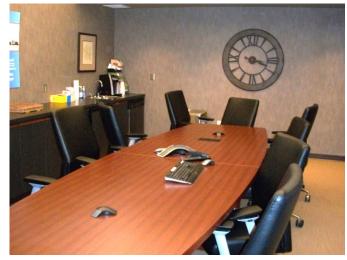

- Building consists of lobby area with Photo ID Badge Access, ten (10) executive offices, open work areas with perimeter offices, six (6) conference/training rooms and several restrooms.
- Great location along East 60<sup>th</sup> Street North near Cliff Avenue and North 4<sup>th</sup> Avenue with a daily traffic count of 10,800 vehicles.
- Large parking lot located to the north of building that can accommodate approximately 261 vehicles.
- Large pylon sign along 60<sup>th</sup> Street North.
- FF&E included in sales price contact broker for details.
- Broker must be present for all showings.