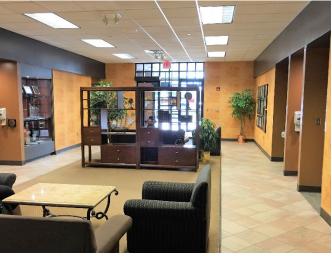

- Building consists of lobby area with Photo ID Badge Access, ten (10) executive offices, open work areas with perimeter offices, six (6) conference/training rooms and several restrooms.
- Great location along East 60<sup>th</sup> Street North near Cliff Avenue and North 4<sup>th</sup> Avenue with a daily traffic count of 10,800 vehicles.
- Large parking lot located to the north of building that can accommodate approximately 261 vehicles.
- Large pylon sign along 60<sup>th</sup> Street North.
- FF&E included in sales price contact broker for details.
- Broker must be present for all showings.