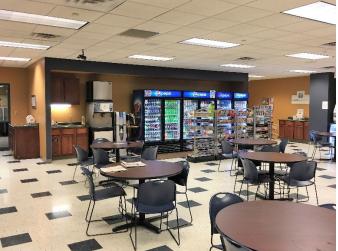

#### **PROPERTY SUMMARY**

| FOR SALE      | \$3,250,000                                                   |
|---------------|---------------------------------------------------------------|
| BUILDING SIZE | 35,920 SF                                                     |
| LAND SIZE     | 4.126 AC                                                      |
| YEAR BUILT    | 1986 (Renovation 1999)<br>Addition 2000                       |
| ZONING        | I-1 Light Industrial                                          |
| PARKING       | 1:138<br>261 parking spaces                                   |
| GENERATOR     | UPS Emergency System<br>Diesel Generator – 3 Day Power Supply |
| CAFETERIA     | Available                                                     |
| OCCUPANCY     | January 2021 – Contact Broker for details                     |