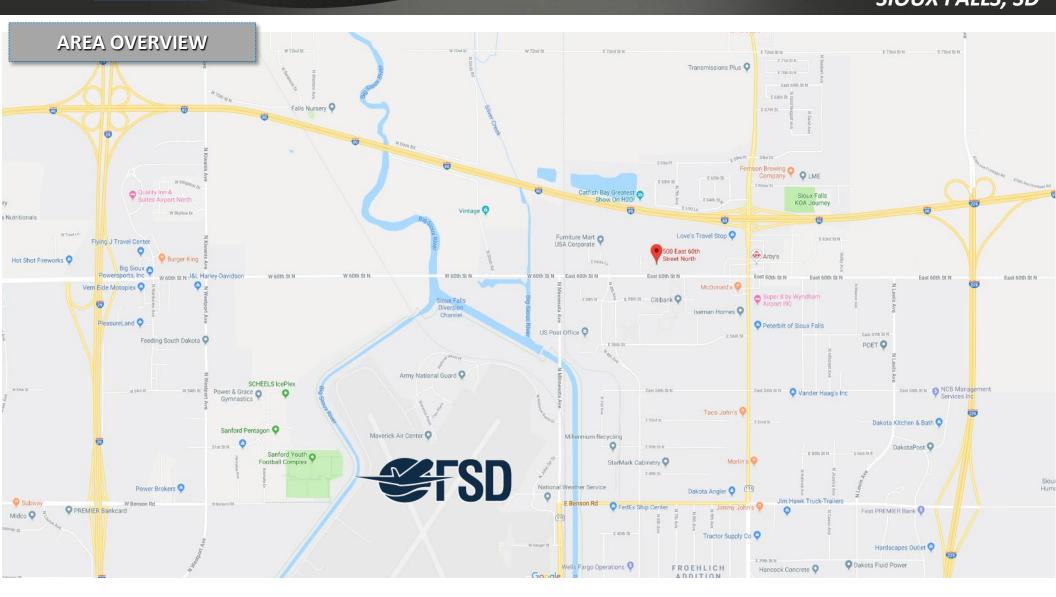

- Building consists of lobby area with Photo ID Badge Access, ten (10) executive offices, open work areas with perimeter offices, six (6) conference/training rooms and several restrooms.
- Great location along East 60<sup>th</sup> Street North near Cliff Avenue and North 4<sup>th</sup> Avenue with a daily traffic count of 10,800 vehicles.
- Large parking lot located to the north of building that can accommodate approximately 261 vehicles.
- Large pylon sign along 60<sup>th</sup> Street North.
- FF&E included in sales price contact broker for details.
- Broker must be present for all showings.