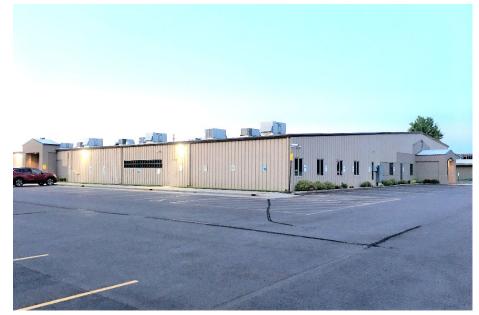

- Building consists of lobby area with Photo ID Badge Access, ten (10) executive offices, open work areas with perimeter offices, six (6) conference/training rooms and several restrooms.
- Great location along East 60<sup>th</sup> Street North near Cliff Avenue and North 4<sup>th</sup> Avenue with a daily traffic count of 10,800 vehicles.
- Large parking lot located to the north of building that can accommodate approximately 261 vehicles.
- Large pylon sign along 60<sup>th</sup> Street North.
- FF&E included in sales price contact broker for details.
- Broker must be present for all showings.