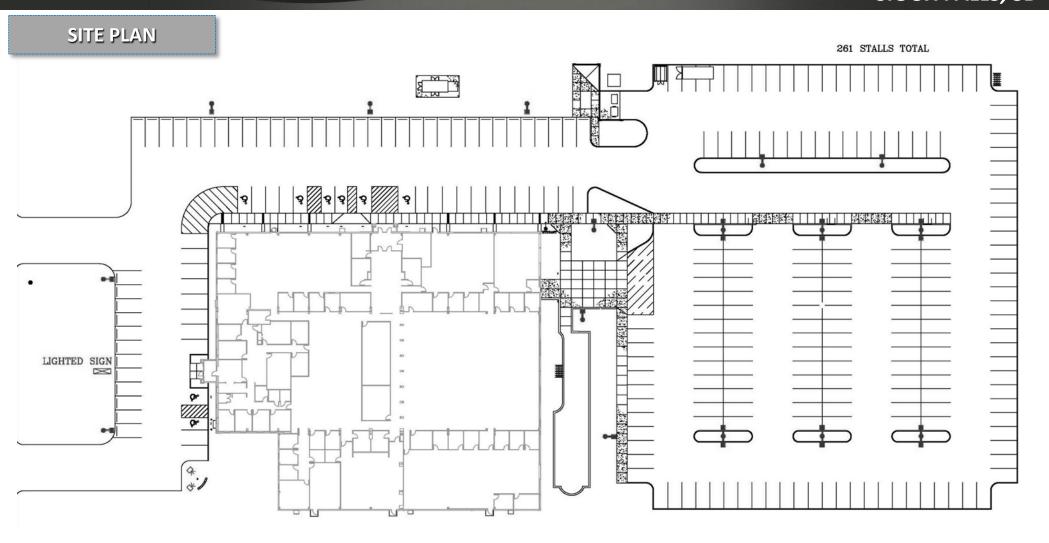

#### **PROPERTY SUMMARY**

| FOR SALE      | \$3,250,000                                                   |
|---------------|---------------------------------------------------------------|
| BUILDING SIZE | 35,920 SF                                                     |
| LAND SIZE     | 4.126 AC                                                      |
| YEAR BUILT    | 1986 (Renovation 1999)<br>Addition 2000                       |
| ZONING        | I-1 Light Industrial                                          |
| PARKING       | 1:138<br>261 parking spaces                                   |
| GENERATOR     | UPS Emergency System<br>Diesel Generator – 3 Day Power Supply |
| CAFETERIA     | Available                                                     |
| OCCUPANCY     | January 2021 – Contact Broker for details                     |

- Building consists of lobby area with Photo ID Badge Access, ten (10) executive offices, open work areas with perimeter offices, six (6) conference/training rooms and several restrooms.
- Great location along East 60<sup>th</sup> Street North near Cliff Avenue and North 4<sup>th</sup> Avenue with a daily traffic count of 10,800 vehicles.
- Large parking lot located to the north of building that can accommodate approximately 261 vehicles.
- Large pylon sign along 60<sup>th</sup> Street North.
- FF&E included in sales price contact broker for details.
- Broker must be present for all showings.