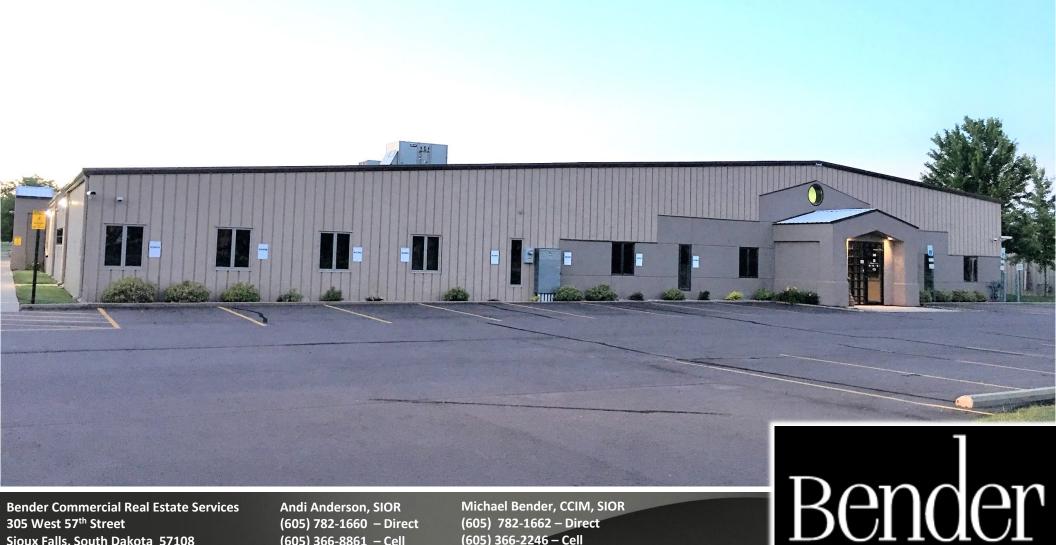

**FOR SALE OFFICE / CALL CENTER** 35,920 sq. ft. \$3,250,000

Sioux Falls, South Dakota 57108

(605) 336-7600

www.benderco.com

**60<sup>TH</sup> STREET NORTH CALL CENTER/OFFICE BUILDING** 500 EAST 60<sup>TH</sup> STREET NORTH SIOUX FALLS, SD

#### 60<sup>TH</sup> STREET NORTH CALL CENTER/OFFICE BUILDING 500 EAST 60<sup>TH</sup> STREET NORTH SIOUX FALLS, SD

- Building consists of lobby area with Photo ID Badge Access, ten (10) executive offices, open work areas with perimeter offices, six (6) conference/training rooms and several restrooms.
- Great location along East 60<sup>th</sup> Street North near Cliff Avenue and North 4<sup>th</sup> Avenue with a daily traffic count of 10,800 vehicles.
- Large parking lot located to the north of building that can accommodate approximately 261 vehicles.
- Large pylon sign along 60<sup>th</sup> Street North.
- FF&E included in sales price contact broker for details.
- Broker must be present for all showings.