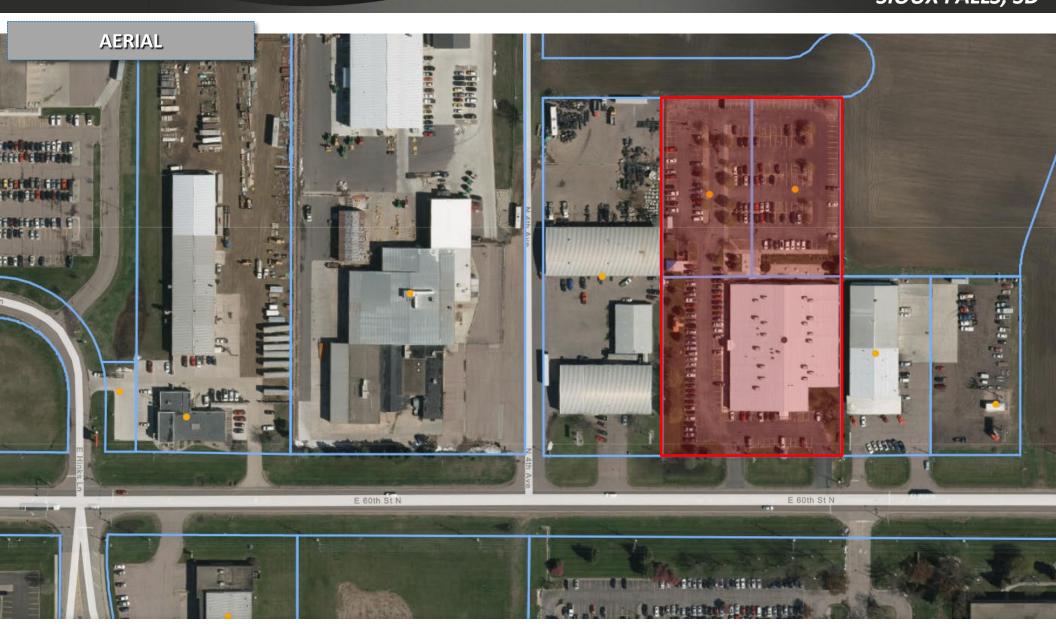

- Building consists of lobby area with Photo ID Badge Access, ten (10) executive offices, open work areas with perimeter offices, six (6) conference/training rooms and several restrooms.
- Great location along East 60<sup>th</sup> Street North near Cliff Avenue and North 4<sup>th</sup> Avenue with a daily traffic count of 10,800 vehicles.
- Large parking lot located to the north of building that can accommodate approximately 261 vehicles.
- Large pylon sign along 60<sup>th</sup> Street North.
- FF&E included in sales price contact broker for details.
- Broker must be present for all showings.