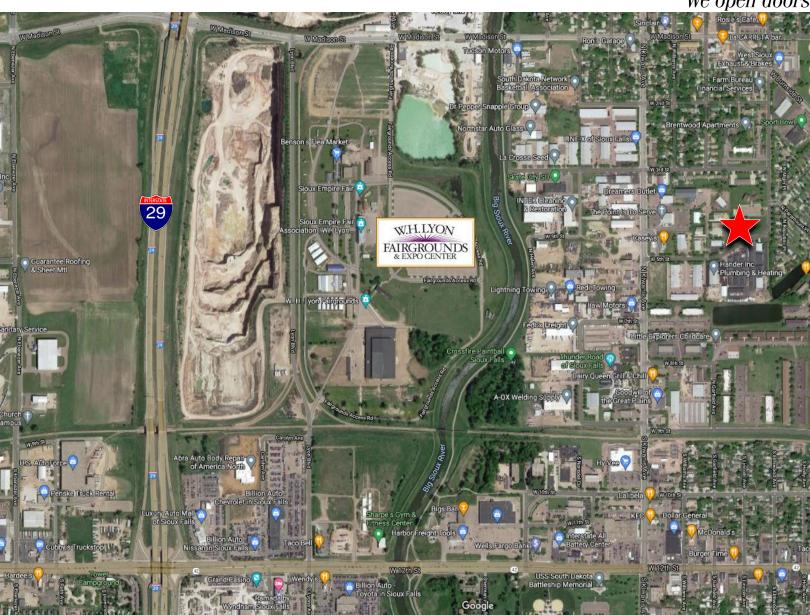

#### **PROPERTY FEATURES:**

- 4,464 sq. ft.
- For Lease: \$6.75/sq. ft. NNN
- Zoned I-1 Light Industrial.
- Clean flex space located in central Sioux Falls.
- Two (2) 14'H overhead doors, double pit floordrain, hanging Reznor forced air heater.
- Office area with restrooms.
- Sprinklered.
- Large parking lot.
- Monument signage available.
- Located two (2) blocks from Kiwanis Avenue providing easy access to 12<sup>th</sup> Street, Madison Street and I-29.
- Contract broker for access.