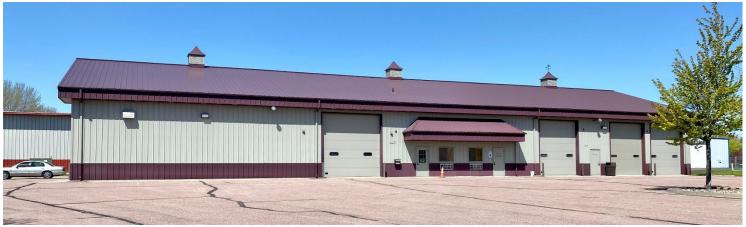

#### **PROPERTY FEATURES:**

- 4,464 sq. ft.
- For Lease: \$6.75/sq. ft. NNN
- Zoned I-1 Light Industrial.
- Clean flex space located in central Sioux Falls.
- Two (2) 14'H overhead doors, double pit floordrain, hanging Reznor forced air heater.
- Office area with restrooms.
- Sprinklered.
- Large parking lot.
- Monument signage available.
- Located two (2) blocks from Kiwanis Avenue providing easy access to 12<sup>th</sup> Street, Madison Street and I-29.
- Contract broker for access.