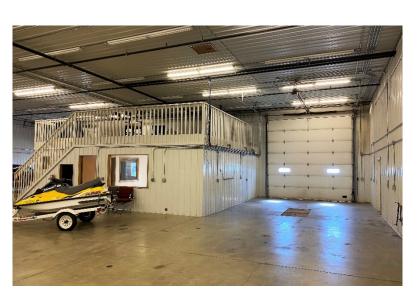

#### **PROPERTY FEATURES:**

- 4,464 sq. ft.
- For Lease: \$6.75/sq. ft. NNN
- Zoned I-1 Light Industrial.
- Clean flex space located in central Sioux Falls.
- Two (2) 14'H overhead doors, double pit floordrain, hanging Reznor forced air heater.
- Office area with restrooms.
- Sprinklered.
- Large parking lot.
- Monument signage available.
- Located two (2) blocks from Kiwanis Avenue providing easy access to 12<sup>th</sup> Street, Madison Street and I-29.
- Contract broker for access.