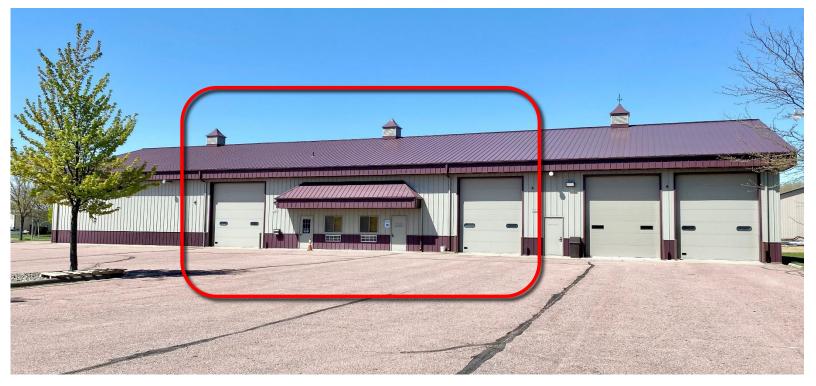

#### **PROPERTY FEATURES:**

- 4,464 sq. ft.
- For Lease: \$6.75/sq. ft. NNN
- Zoned I-1 Light Industrial.
- Clean flex space located in central Sioux Falls.
- Two (2) 14'H overhead doors, double pit floordrain, hanging Reznor forced air heater.
- Office area with restrooms.
- Sprinklered.
- Large parking lot.
- Monument signage available.
- Located two (2) blocks from Kiwanis Avenue providing easy access to 12<sup>th</sup> Street, Madison Street and I-29.
- Contract broker for access.