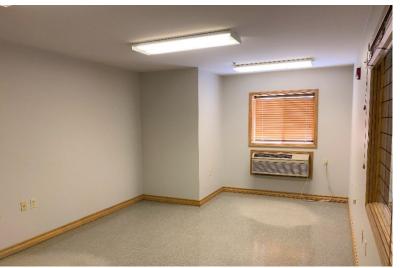

#### **PROPERTY FEATURES:**

- 4,464 sq. ft.
- For Lease: \$6.75/sq. ft. NNN
- Zoned I-1 Light Industrial.
- Clean flex space located in central Sioux Falls.
- Two (2) 14'H overhead doors, double pit floordrain, hanging Reznor forced air heater.
- Office area with restrooms.
- Sprinklered.
- Large parking lot.
- Monument signage available.
- Located two (2) blocks from Kiwanis Avenue providing easy access to 12<sup>th</sup> Street, Madison Street and I-29.
- Contract broker for access.