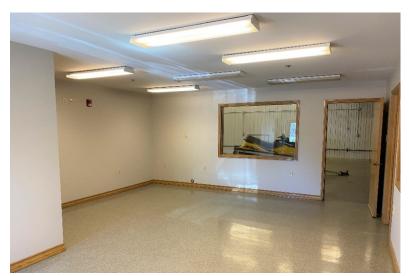

#### **PROPERTY FEATURES:**

- 4,464 sq. ft.
- For Lease: \$6.75/sq. ft. NNN
- Zoned I-1 Light Industrial.
- Clean flex space located in central Sioux Falls.
- Two (2) 14'H overhead doors, double pit floordrain, hanging Reznor forced air heater.
- Office area with restrooms.
- Sprinklered.
- Large parking lot.
- Monument signage available.
- Located two (2) blocks from Kiwanis Avenue providing easy access to 12<sup>th</sup> Street, Madison Street and I-29.
- Contract broker for access.