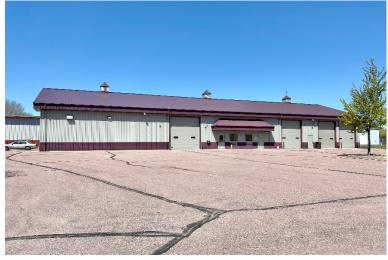

#### **PROPERTY FEATURES:**

- 4,464 sq. ft.
- For Lease: \$6.75/sq. ft. NNN
- Zoned I-1 Light Industrial.
- Clean flex space located in central Sioux Falls.
- Two (2) 14'H overhead doors, double pit floordrain, hanging Reznor forced air heater.
- Office area with restrooms.
- Sprinklered.
- Large parking lot.
- Monument signage available.
- Located two (2) blocks from Kiwanis Avenue providing easy access to 12<sup>th</sup> Street, Madison Street and I-29.
- Contract broker for access.