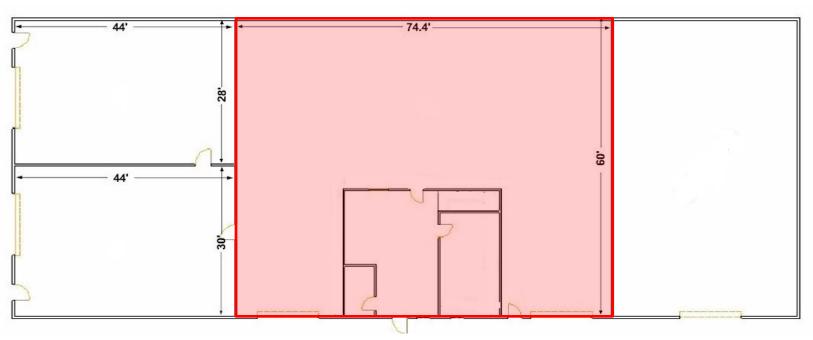

#### **PROPERTY FEATURES:**

- 4,464 sq. ft.
- For Lease: \$6.75/sq. ft. NNN
- Zoned I-1 Light Industrial.
- Clean flex space located in central Sioux Falls.
- Two (2) 14'H overhead doors, double pit floordrain, hanging Reznor forced air heater.
- Office area with restrooms.
- Sprinklered.
- Large parking lot.
- Monument signage available.
- Located two (2) blocks from Kiwanis Avenue providing easy access to 12<sup>th</sup> Street, Madison Street and I-29.
- Contract broker for access.