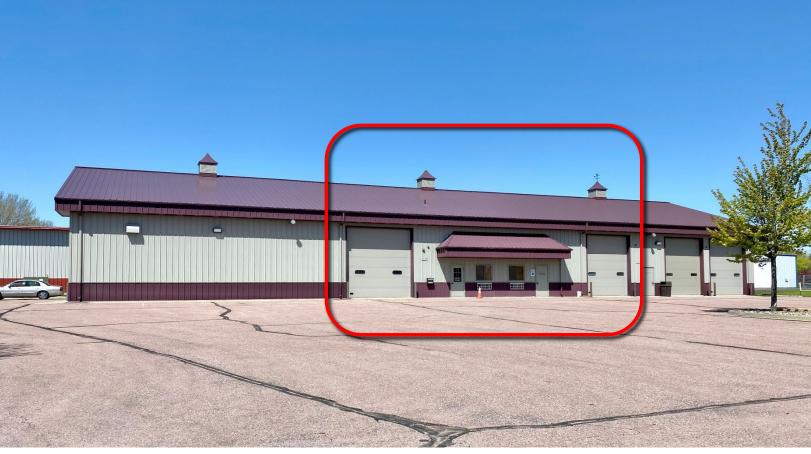

#### **PROPERTY FEATURES:**

- 4,464 sq. ft.
- For Lease: \$6.75/sq. ft. NNN
- Zoned I-1 Light Industrial.
- Clean flex space located in central Sioux Falls.
- Two (2) 14'H overhead doors, double pit floordrain, hanging Reznor forced air heater.
- Office area with restrooms.
- Sprinklered.
- Large parking lot.
- Monument signage available.
- Located two (2) blocks from Kiwanis Avenue providing easy access to 12<sup>th</sup> Street, Madison Street and I-29.
- Contract broker for access.