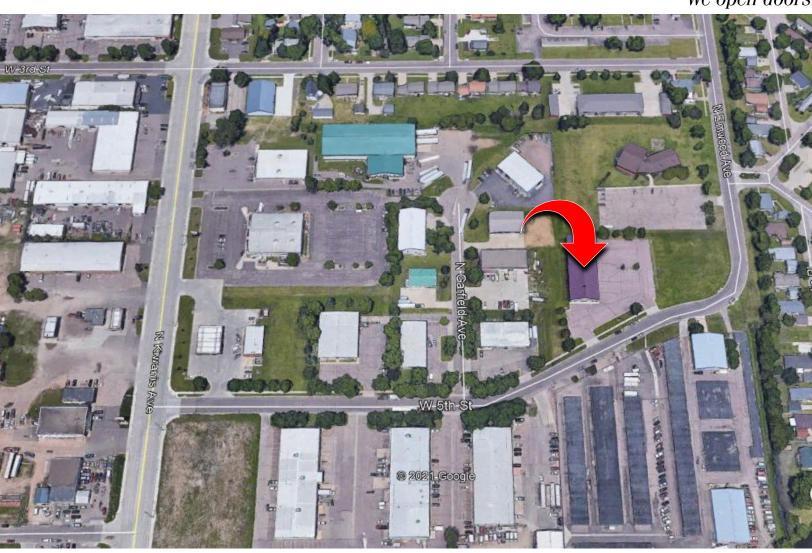

#### **PROPERTY FEATURES:**

- 4,464 sq. ft.
- For Lease: \$6.75/sq. ft. NNN
- Zoned I-1 Light Industrial.
- Clean flex space located in central Sioux Falls.
- Two (2) 14'H overhead doors, double pit floordrain, hanging Reznor forced air heater.
- Office area with restrooms.
- Sprinklered.
- Large parking lot.
- Monument signage available.
- Located two (2) blocks from Kiwanis Avenue providing easy access to 12<sup>th</sup> Street, Madison Street and I-29.
- Contract broker for access.