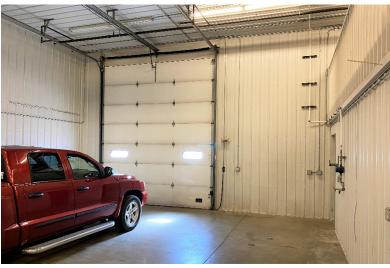

#### **PROPERTY FEATURES:**

- 4,464 sq. ft.
- For Lease: \$6.75/sq. ft. NNN
- Zoned I-1 Light Industrial.
- Clean flex space located in central Sioux Falls.
- Two (2) 14'H overhead doors, double pit floordrain, hanging Reznor forced air heater.
- Office area with restrooms.
- Sprinklered.
- Large parking lot.
- Monument signage available.
- Located two (2) blocks from Kiwanis Avenue providing easy access to 12<sup>th</sup> Street, Madison Street and I-29.
- Contract broker for access.