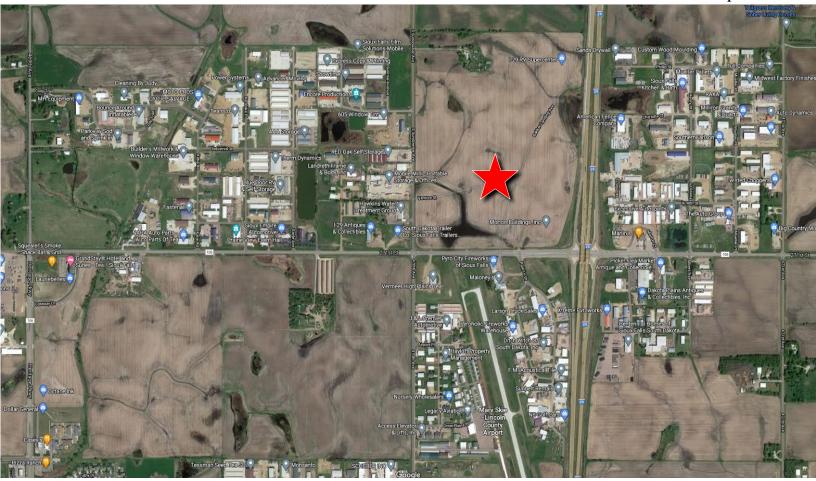

# BAKKER LANDING FLEX BUILDING INDUSTRIAL STREET

TEA, SD

### FOR SALE – TO BE CONSTRUCTED INDUSTRIAL / FLEX – TEA INDUSTRIAL PARK

We open doors.

#### **PROPERTY FEATURES:**

- For Sale: \$950,000
- Building Size: 11,500 sq. ft. Land Size: 2.31 acres
- To be constructed industrial/flex space Summer/Fall 2021.
- Located in the Bakker Landing Addition.
- Shell construction with ability for office buildout, grade-level and dock doors
- Outdoor storage.
- City of Tea infrastructure.
- Easy access to Highway 106 and I-29.
- Available Summer/Fall 2021.