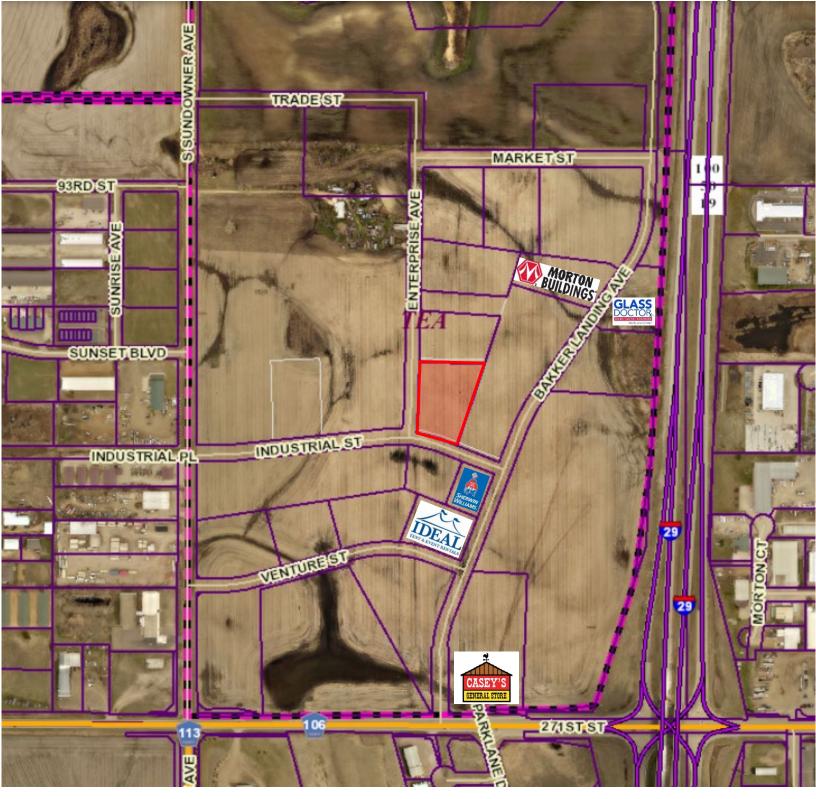

# BAKKER LANDING FLEX BUILDING INDUSTRIAL STREET

TEA, SD

### FOR SALE – TO BE CONSTRUCTED INDUSTRIAL / FLEX – TEA INDUSTRIAL PARK

We open doors.

#### **PROPERTY FEATURES:**

- For Sale: \$950,000
- Building Size: 11,500 sq. ft. Land Size: 2.31 acres
- To be constructed industrial/flex space Summer/Fall 2021.
- Located in the Bakker Landing Addition.
- Shell construction with ability for office buildout, grade-level and dock doors
- Outdoor storage.
- City of Tea infrastructure.
- Easy access to Highway 106 and I-29.
- Available Summer/Fall 2021.