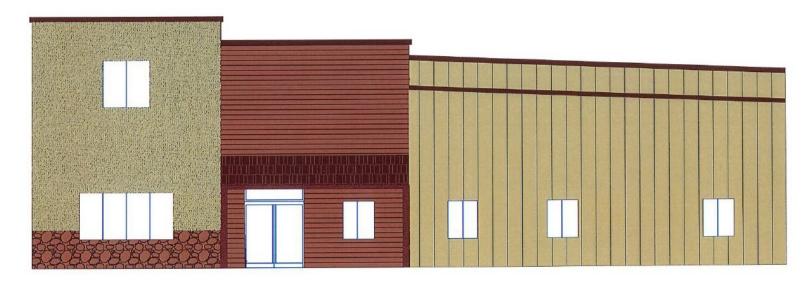

## FOR SALE – TO BE CONSTRUCTED INDUSTRIAL / FLEX – TEA INDUSTRIAL PARK



We open doors.



#### **PROPERTY FEATURES:**

- For Sale: \$950,000
- Building Size: 11,500 sq. ft. Land Size: 2.31 acres
- To be constructed industrial/flex space Summer/Fall 2021.
- Located in the Bakker Landing Addition.
- Shell construction with ability for office buildout, grade-level and dock doors
- Outdoor storage.
- City of Tea infrastructure.
- Easy access to Highway 106 and I-29.
- Available Summer/Fall 2021.

For More Information, Please Contact:

BRADYN NEISES bradyn@benderco.com (605) 782-1682

DOUGLAS BROCKHOUSE, SIOR dbrock@benderco.com (605) 782-1664



© 2021 Bender Companies

### **BAKKER LANDING FLEX BUILDING INDUSTRIAL STREET** TEA, SD

**Real Estate Services** Benc COMMERCIAL

We open doors.



# SOUTH ELEVATION



## WEST ELEVATION

L-2051

305 West 57<sup>th</sup> Street • Sioux Falls, SD 57108 • (605) 336-7600

www.benderco.com

۲

© 2021 Bender Companies

\*Per Owner and/or County Assessor's Office. Buyer should verify independently. Information herein deemed reliable, but not guaranteed.

### BAKKER LANDING FLEX BUILDING INDUSTRIAL STREET TEA, SD

**Real Estate Services** 

Bender

**EXAMPLE LAYOUT** 

We open doors.



# **BAKKER LANDING FLEX BUILDING INDUSTRIAL STREET**

**Real Estate Services** 

TEA, SD



We open doors.



L-2051

© 2021 Bender Companies

\*Per Owner and/or County Assessor's Office. Buyer should verify independently. Information herein deemed reliable, but not guaranteed.

### BAKKER LANDING FLEX BUILDING INDUSTRIAL STREET TEA, SD



www.benderco.com