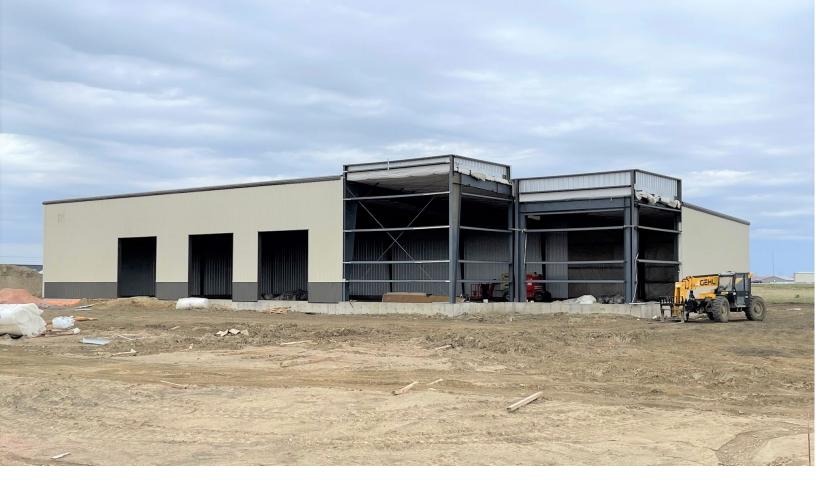

#### **PROPERTY FEATURES:**

- For Sale: \$950,000
- Building Size: 11,500 sq. ft. Land Size: 2.31 acres
- To be constructed industrial/flex space Summer/Fall 2021.
- Located in the Bakker Landing Addition.
- Shell construction with ability for office buildout, grade-level and dock doors
- Outdoor storage.
- City of Tea infrastructure.
- Easy access to Highway 106 and I-29.
- Available Summer/Fall 2021.

### **BAKKER LANDING FLEX BUILDING INDUSTRIAL STREET** TEA, SD

**Real Estate Services** Benc COMMERCIAL

We open doors.