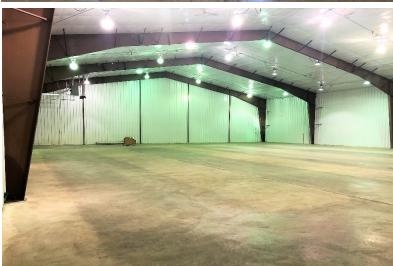

#### **PROPERTY FEATURES:**

12,000 sq. ft.\*

For Sale: \$375,000.00

For Lease: \$3.00/sq. ft. NNN

Land Size: 2.2 acres

- Well-maintained warehouse space located in Howard, SD.
- Two 10' dock-high doors with dock levelers.
- One 14' grade-level door.
- 18' sidewall height.
- 6" concrete floor with 2' grid of 1/2" rebar.
- 120/240 power.
- Hanging Reznor heat.