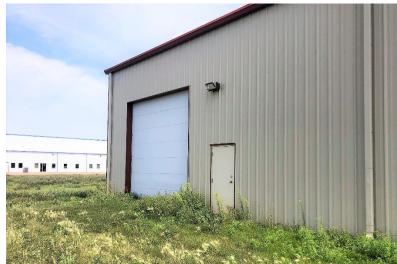

#### **PROPERTY FEATURES:**

12,000 sq. ft.\*

For Sale: \$375,000.00

For Lease: \$3.00/sq. ft. NNN

Land Size: 2.2 acres

- Well-maintained warehouse space located in Howard, SD.
- Two 10' dock-high doors with dock levelers.
- One 14' grade-level door.
- 18' sidewall height.
- 6" concrete floor with 2' grid of 1/2" rebar.
- 120/240 power.
- Hanging Reznor heat.