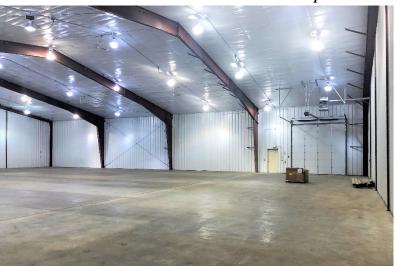

#### **PROPERTY FEATURES:**

12,000 sq. ft.\*

For Sale: \$375,000.00

For Lease: \$3.00/sq. ft. NNN

Land Size: 2.2 acres

- Well-maintained warehouse space located in Howard, SD.
- Two 10' dock-high doors with dock levelers.
- One 14' grade-level door.
- 18' sidewall height.
- 6" concrete floor with 2' grid of 1/2" rebar.
- 120/240 power.
- Hanging Reznor heat.