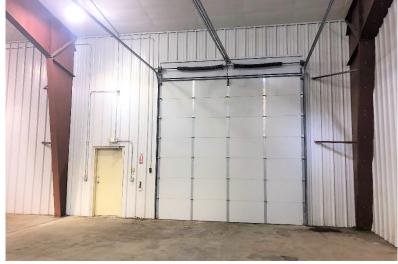

#### **PROPERTY FEATURES:**

12,000 sq. ft.\*

For Sale: \$375,000.00

For Lease: \$3.00/sq. ft. NNN

Land Size: 2.2 acres

- Well-maintained warehouse space located in Howard, SD.
- Two 10' dock-high doors with dock levelers.
- One 14' grade-level door.
- 18' sidewall height.
- 6" concrete floor with 2' grid of 1/2" rebar.
- 120/240 power.
- Hanging Reznor heat.