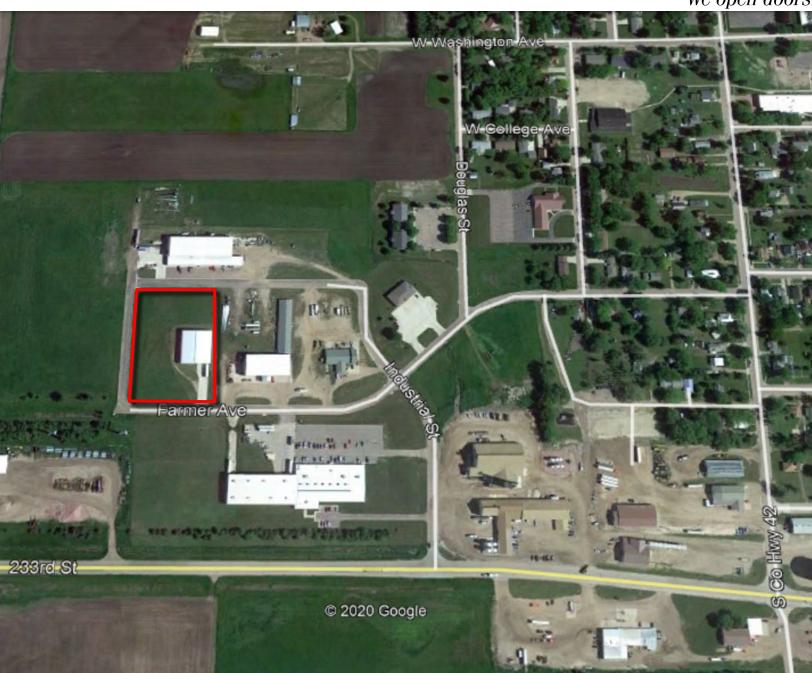

#### **PROPERTY FEATURES:**

12,000 sq. ft.\*

For Sale: \$375,000.00

For Lease: \$3.00/sq. ft. NNN

Land Size: 2.2 acres

- Well-maintained warehouse space located in Howard, SD.
- Two 10' dock-high doors with dock levelers.
- One 14' grade-level door.
- 18' sidewall height.
- 6" concrete floor with 2' grid of 1/2" rebar.
- 120/240 power.
- Hanging Reznor heat.