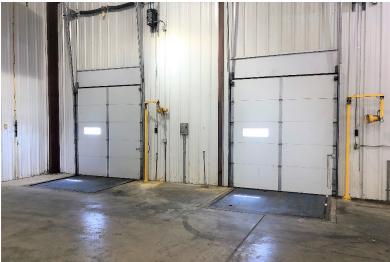

#### **PROPERTY FEATURES:**

12,000 sq. ft.\*

For Sale: \$375,000.00

For Lease: \$3.00/sq. ft. NNN

Land Size: 2.2 acres

- Well-maintained warehouse space located in Howard, SD.
- Two 10' dock-high doors with dock levelers.
- One 14' grade-level door.
- 18' sidewall height.
- 6" concrete floor with 2' grid of 1/2" rebar.
- 120/240 power.
- Hanging Reznor heat.