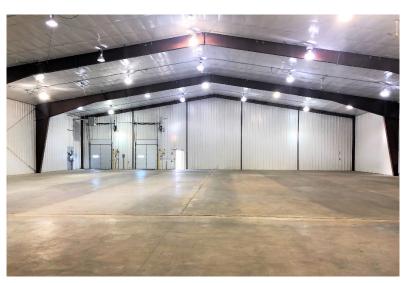

#### **PROPERTY FEATURES:**

12,000 sq. ft.\*

For Sale: \$375,000.00

For Lease: \$3.00/sq. ft. NNN

Land Size: 2.2 acres

- Well-maintained warehouse space located in Howard, SD.
- Two 10' dock-high doors with dock levelers.
- One 14' grade-level door.
- 18' sidewall height.
- 6" concrete floor with 2' grid of 1/2" rebar.
- 120/240 power.
- Hanging Reznor heat.