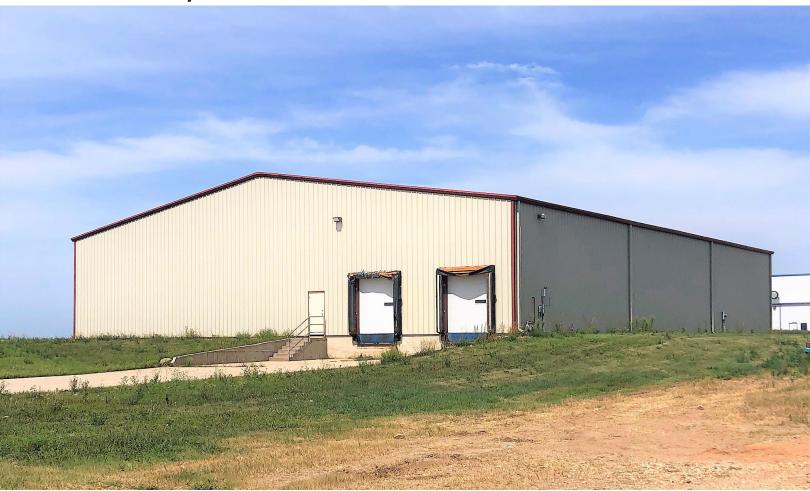

#### **PROPERTY FEATURES:**

12,000 sq. ft.\*

For Sale: \$375,000.00

For Lease: \$3.00/sq. ft. NNN

Land Size: 2.2 acres

- Well-maintained warehouse space located in Howard, SD.
- Two 10' dock-high doors with dock levelers.
- One 14' grade-level door.
- 18' sidewall height.
- 6" concrete floor with 2' grid of 1/2" rebar.
- 120/240 power.
- Hanging Reznor heat.