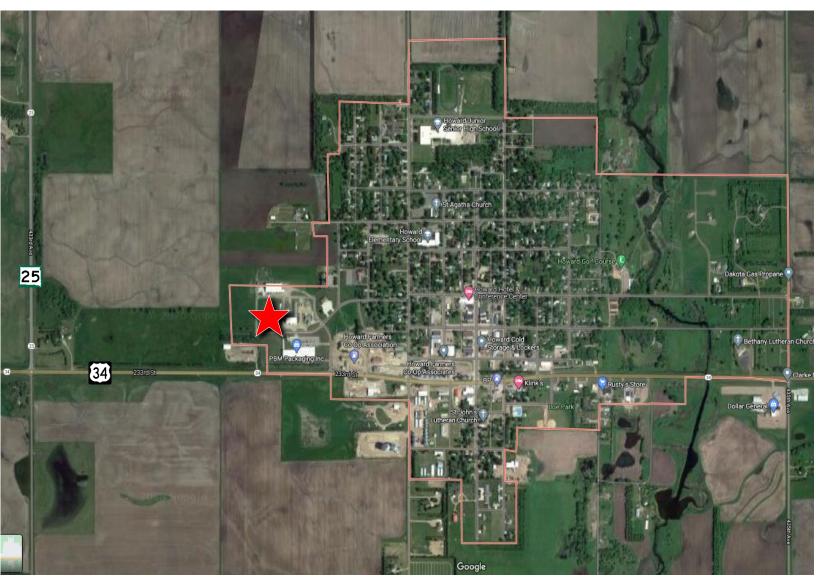

#### **PROPERTY FEATURES:**

12,000 sq. ft.\*

For Sale: \$375,000.00

For Lease: \$3.00/sq. ft. NNN

Land Size: 2.2 acres

- Well-maintained warehouse space located in Howard, SD.
- Two 10' dock-high doors with dock levelers.
- One 14' grade-level door.
- 18' sidewall height.
- 6" concrete floor with 2' grid of 1/2" rebar.
- 120/240 power.
- Hanging Reznor heat.