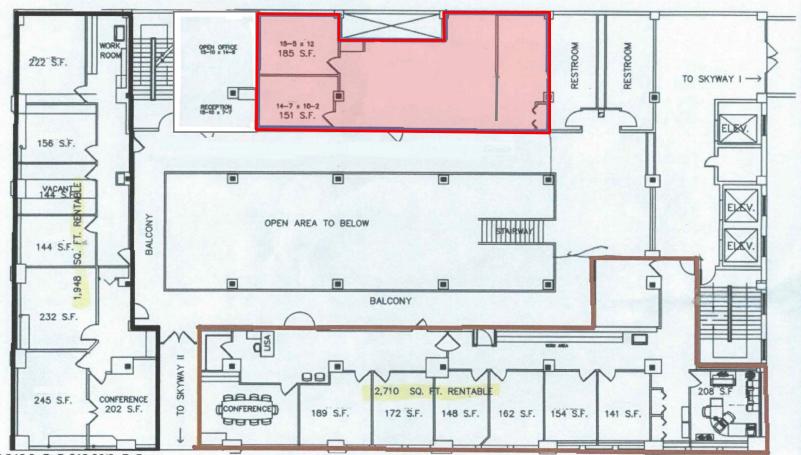

## **SHRIVER SQUARE** 230 SOUTH PHILLIPS AVENUE, SUITE 204 SIOUX FALLS, SD

We open doors.

1,948 Sq Ft @ \$19.00/Sq Ft Gross

2,710 Sq Ft @ \$19.00/ Sq Ft Gross

© 2021 Bender Companies

\*Per Owner and/or County Assessor's Office. Lessee should verify independently. Information herein deemed reliable, but not guaranteed.