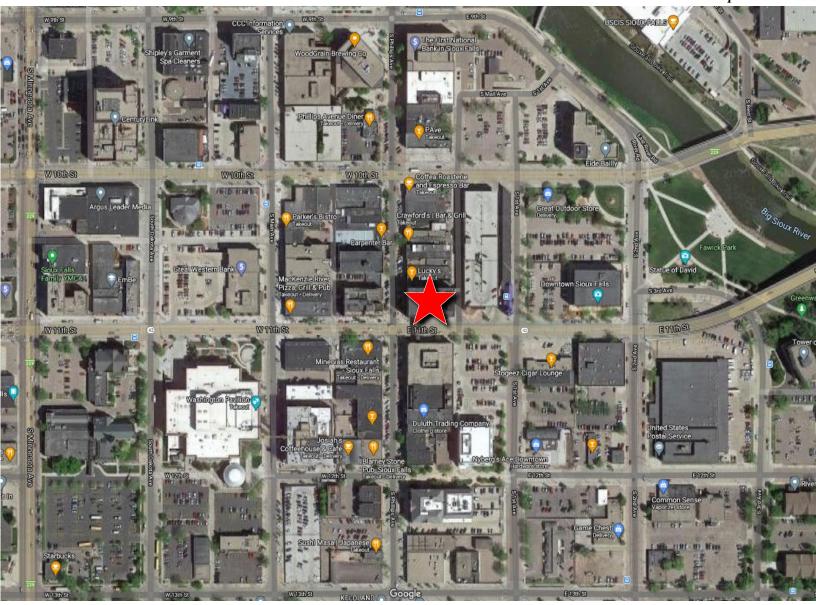

#### **PROPERTY FEATURES:**

- 1,459 rentable sq. ft.
- For Lease: \$1,850/month Gross
- Office space located on the second floor of the Shriver Square Building.
- Prominent downtown office building located on the corner of 11<sup>th</sup> Street and Phillips Avenue.
- Beautiful, modern finish with two (2) private office, open work area and large storage space.
- Great downtown location near shopping, restaurants and parking.
- Shriver Square tenants include Cookie Jar, Pho Thai, Myers & Billion Law, Falls Real Estate, and Green Acre Real Estate.