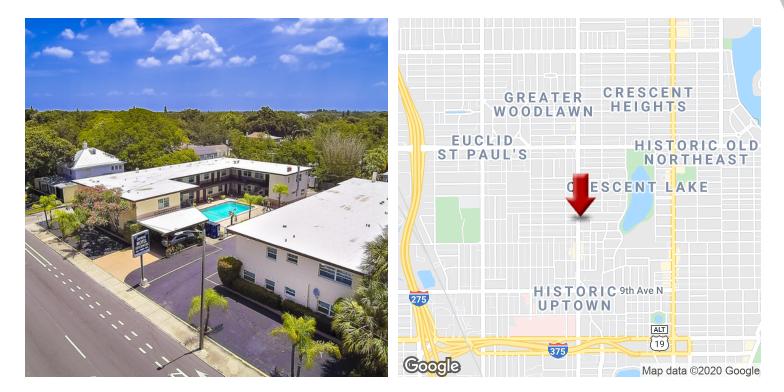

# THE EMPRESS MOTEL

1501 Dr M.L.K. Jr St N, Saint Petersburg, FL 33704

**OFFERING SUMMARY** 

**SALE PRICE:** 

LOT SIZE:

| _ |    | -  |    |    |       |     |     |    |    |
|---|----|----|----|----|-------|-----|-----|----|----|
| D | DN | ۱D | СО | тν |       | /ED |     | EV | Λ. |
|   | nu | 12 | гп |    | - 0.1 | /ER | V I | Г٧ | v  |
|   |    |    | _  |    |       |     |     | _  | -  |

| Sitting on nearly 1/2 acre with frontage on the M.L.K N business corridor, The                                                                                                                                 |
|----------------------------------------------------------------------------------------------------------------------------------------------------------------------------------------------------------------|
| Empress Motel offers a one of a kind adaptive re-development opportunity.                                                                                                                                      |
| Benefiting from its neighborhood location in close proximity to downtown the                                                                                                                                   |
| bustling Downtown Saint Pete, The Empress is the perfect location for co-living,                                                                                                                               |
| short term rentals, or a boutique hotel conversion. Owner operating with manager                                                                                                                               |
| suite on-site, the property has been meticulously maintained, including upgraded                                                                                                                               |
| roof, newly sealed central pool and deck area, as well as a variety of rooms sizes with most including small kitchenettes in the 33 rooms, with the owners unit available to be split into 2 additional units. |

### **PROPERTY HIGHLIGHTS**

| BUILDING SIZE: | 16,264 SF        |
|----------------|------------------|
| MARKET:        | Saint Petersburg |
| SUBMARKET:     | Tampa Bay        |

\$3,600,000

0.47 Acres

**KW COMMERCIAL** 360 Central Avenue #600 St. Petersburg, FL 33701