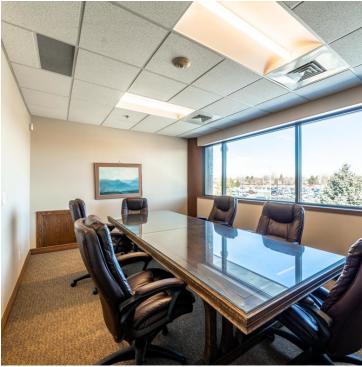

#### **PROPERTY OVERVIEW**

1,230 square feet of professional office available in East Longmont. Easy access to Longmont, Boulder, and I-25. This suite features 3 private offices. The 2nd level includes common restrooms and shared conference rooms. The building is immaculately maintained and provides a clean, professional, and quiet place to conduct business.

#### PROPERTY HIGHLIGHTS

- · Newly Remodeled in 2020
- · New flooring will be installed prior to tenant move-in
- Elevator
- · Common Restroom on the 2nd floor
- · Shared conference Rooms
- · Plenty of parking available
- Great central location with easy access to Hwy 119 to I-25 and the Diagnol to Boulder.