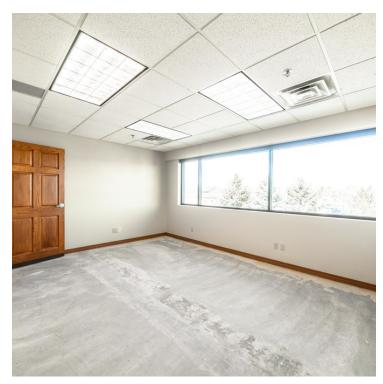

#### **PROPERTY OVERVIEW**

1,230 square feet of professional office available in East Longmont. Easy access to Longmont, Boulder, and I-25. This suite features 3 private offices. The 2nd level includes common restrooms and shared conference rooms. The building is immaculately maintained and provides a clean, professional, and quiet place to conduct business.

#### PROPERTY HIGHLIGHTS

- · Newly Remodeled in 2020
- · New flooring will be installed prior to tenant move-in
- Elevator
- · Common Restroom on the 2nd floor
- · Shared conference Rooms
- · Plenty of parking available
- Great central location with easy access to Hwy 119 to I-25 and the Diagnol to Boulder.