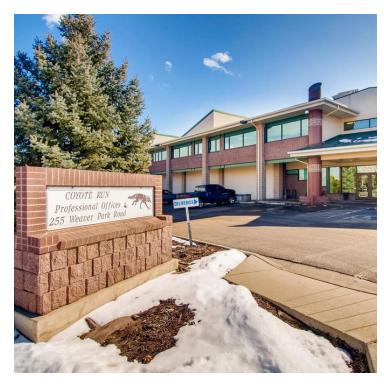

## COYOTE RUN AT MEADOW BROOK

255 Weaver Park Rd, Longmont, CO 80501

#### **PROPERTY OVERVIEW**

1,230 square feet of professional office available in East Longmont. Easy access to Longmont, Boulder, and I-25. This suite features 3 private offices. The 2nd level includes common restrooms and shared conference rooms. The building is immaculately maintained and provides a clean, professional, and quiet place to conduct business.

#### PROPERTY HIGHLIGHTS

- · Newly Remodeled in 2020
- · New flooring will be installed prior to tenant move-in
- Elevator
- · Common Restroom on the 2nd floor
- · Shared conference Rooms
- · Plenty of parking available
- Great central location with easy access to Hwy 119 to I-25 and the Diagnol to Boulder.