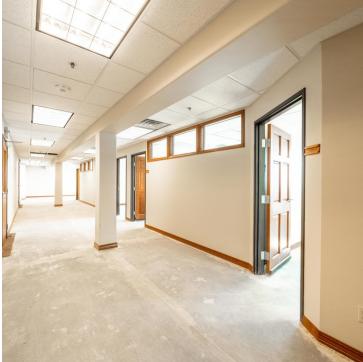

#### **PROPERTY OVERVIEW**

1,230 square feet of professional office available in East Longmont. Easy access to Longmont, Boulder, and I-25. This suite features 3 private offices. The 2nd level includes common restrooms and shared conference rooms. The building is immaculately maintained and provides a clean, professional, and quiet place to conduct business.

#### PROPERTY HIGHLIGHTS

- · Newly Remodeled in 2020
- · New flooring will be installed prior to tenant move-in
- Elevator
- · Common Restroom on the 2nd floor
- · Shared conference Rooms
- · Plenty of parking available
- Great central location with easy access to Hwy 119 to I-25 and the Diagnol to Boulder.