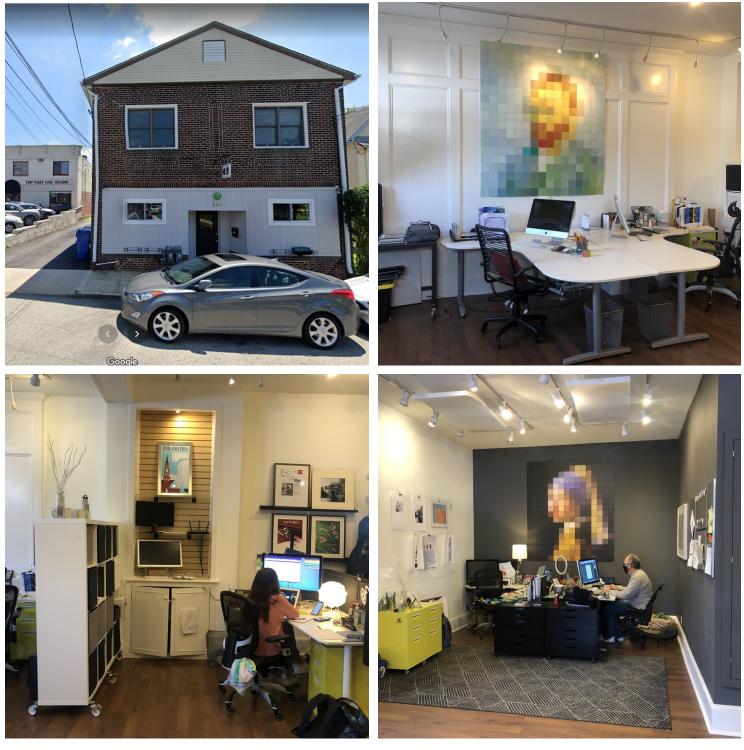

## **PROPERTY OVERVIEW**

1,100 S/F of beautiful office/retail space with off-street parking. The suite is laid out with an open area, kitchenette and two entry points. Neighboring tenants are Top Nail Coat Studio, Platoon Fitness, Dunkin Donuts, The Bakery House, Wendy's and Acme to name a few. Just off of Lancaster Avenue (Route 30).