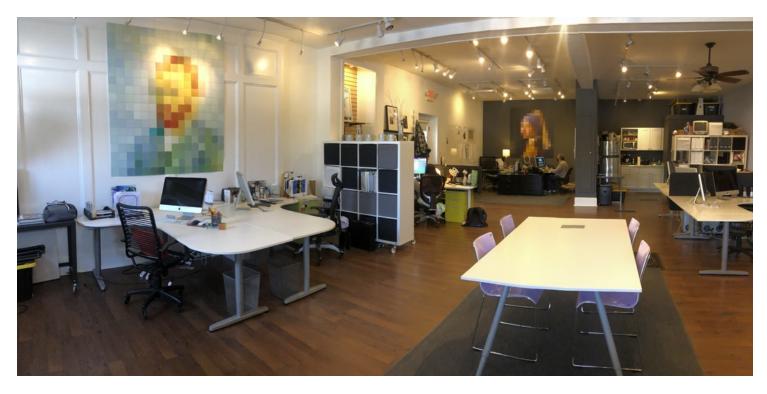

## **PROPERTY OVERVIEW**

1,100 S/F of beautiful office/retail space with off-street parking. The suite is laid out with an open area, kitchenette and two entry points. Neighboring tenants are Top Nail Coat Studio, Platoon Fitness, Dunkin Donuts, The Bakery House, Wendy's and Acme to name a few. Just off of Lancaster Avenue (Route 30).