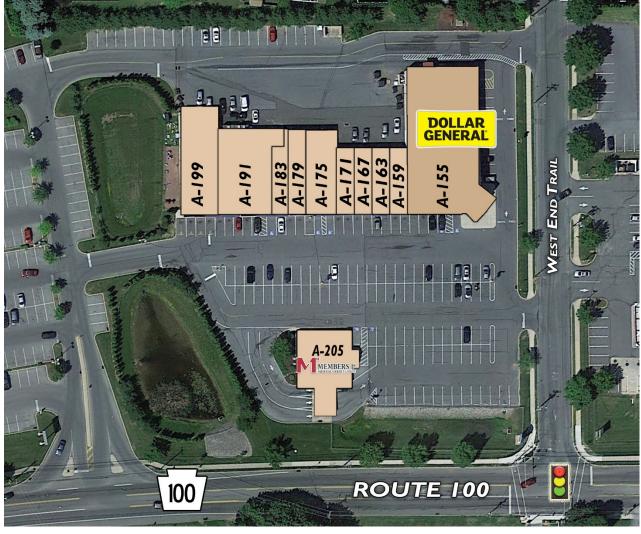

## **SPACE AVAILABLE:**

FULLY LEASED

- The Shoppes at Macungie is a 31,360 SF neighborhood center
- Situated at the signalized intersection of Route 100 & West End Trail with 15,634 VPD traffic count
- Anchored by Dollar General and Wine & Spirits

## Subject To Change

| A-155 | Dollar General             | 10,618 SF |
|-------|----------------------------|-----------|
| A-159 | Holiday Hair               | 1,200 SF  |
| A-163 | Domino Pizza               | 1,200 SF  |
| A-167 | Country Cleaners           | 1,200 SF  |
| A-171 | China Moon                 | 1,200 SF  |
| A-175 | Keystone Rehab             | 2,000 SF  |
| A-179 | Lina's Nails               | 1,600 SF  |
| A-183 | Little Tree Child Care     | 2,080 SF  |
| A-191 | Pizzetta's Pizza           | 4,171 SF  |
| A-199 | Fine Wine & Good Spirits   | 3,600 SF  |
| A-205 | Members Ist Federal Credit | 2,500 SF  |