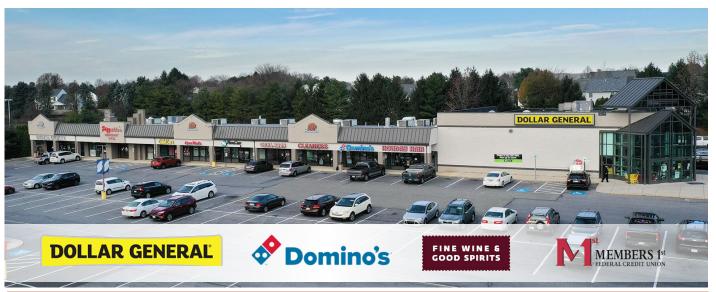

## **SPACE AVAILABLE:**

FULLY LEASED

- The Shoppes at Macungie is a 31,360 SF neighborhood center
- Situated at the signalized intersection of Route 100 & West End Trail with 15,634 VPD traffic count
- Anchored by Dollar General and Wine & Spirits

## Subject To Change

| A-155 | Dollar General             | 10,618 SF |
|-------|----------------------------|-----------|
| A-159 | Holiday Hair               | 1,200 SF  |
| A-163 | Domino Pizza               | 1,200 SF  |
| A-167 | Country Cleaners           | 1,200 SF  |
| A-171 | China Moon                 | 1,200 SF  |
| A-175 | Keystone Rehab             | 2,000 SF  |
| A-179 | Lina's Nails               | 1,600 SF  |
| A-183 | Little Tree Child Care     | 2,080 SF  |
| A-191 | Pizzetta's Pizza           | 4,171 SF  |
| A-199 | Fine Wine & Good Spirits   | 3,600 SF  |
| A-205 | Members Ist Federal Credit | 2,500 SF  |