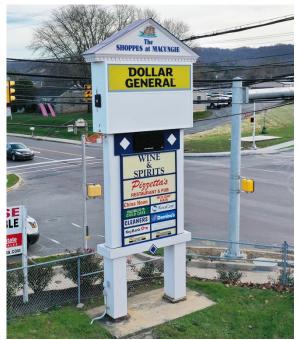

## Subject To Change

| A-155 | Dollar General             | 10,618 SF |
|-------|----------------------------|-----------|
| A-159 | Holiday Hair               | 1,200 SF  |
| A-163 | Domino Pizza               | 1,200 SF  |
| A-167 | Country Cleaners           | 1,200 SF  |
| A-171 | China Moon                 | 1,200 SF  |
| A-175 | Keystone Rehab             | 2,000 SF  |
| A-179 | Lina's Nails               | 1,600 SF  |
| A-183 | Little Tree Child Care     | 2,080 SF  |
| A-191 | Pizzetta's Pizza           | 4,171 SF  |
| A-199 | Fine Wine & Good Spirits   | 3,600 SF  |
| A-205 | Members Ist Federal Credit | 2,500 SF  |