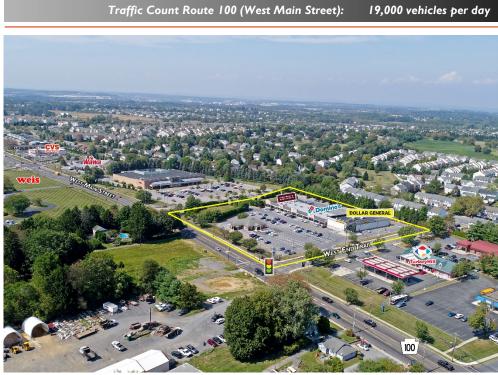

## **SPACE AVAILABLE:**

FULLY LEASED

- The Shoppes at Macungie is a 31,360 SF neighborhood center
- Situated at the signalized intersection of Route 100 & West End Trail with 15,634 VPD traffic count
- Anchored by Dollar General and Wine & Spirits