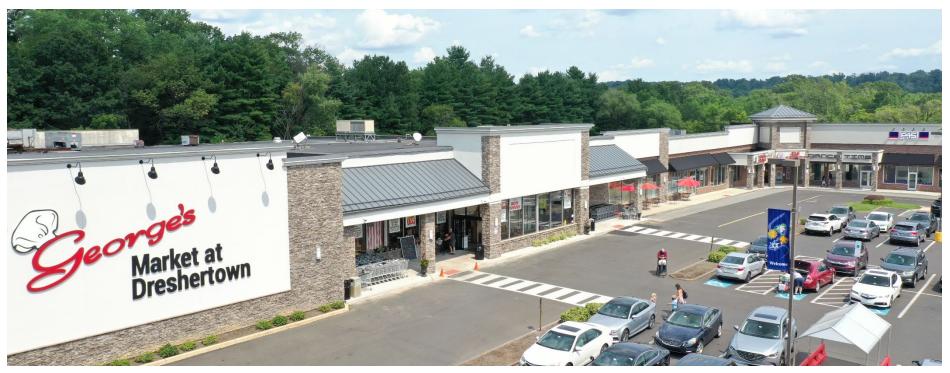

# **DRESHERTOWN PLAZA**

## COMMUNITY RETAIL CENTER

GLA: ±99,133 SF

DRESHER, PA 19382

MONTGOMERY COUNTY

1650 LIMEKILN PIKE, UPPER DUBLIN TOWNSHIP

- Grocery anchored neighborhood center with desirable mix of retail and service-oriented tenants
- Located on Limekiln Pike with easy access to PA Turnpike
- Situated nearby high-income neighborhoods and large employers
- Newly completed façade and lighting