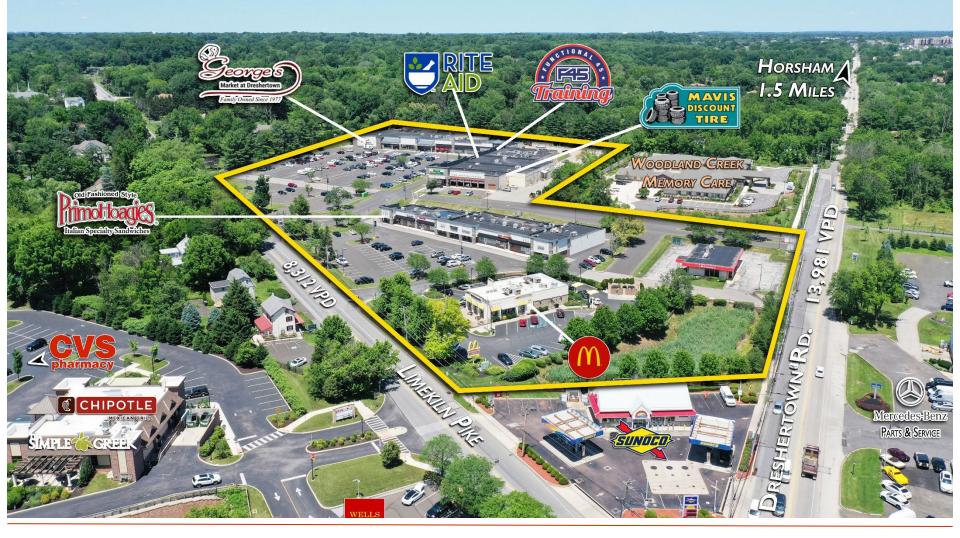

## COMMUNITY RETAIL CENTER

GLA: ±99,133 SF

DRESHER, PA 19382

MONTGOMERY COUNTY

1650 LIMEKILN PIKE, UPPER DUBLIN TOWNSHIP

- Grocery anchored neighborhood center with desirable mix of retail and service-oriented tenants
- Located on Limekiln Pike with easy access to PA Turnpike
- Situated nearby high-income neighborhoods and large employers
- Newly completed façade and lighting

### DRESHERTOWN PLAZA FOR LEASE

Subject To Change

| AI-3 Georges Market              | 32,778 SF |
|----------------------------------|-----------|
| A4 Available                     | 3,400 SF  |
|                                  |           |
| A6 Wild Birds Unlimited          | 1,700 SF  |
| A7 Century Nail Salon            | 2,125 SF  |
| A8a Sky Taekwondo                | 1,900 SF  |
| A8b Dance Time Dance Academy     | 1,990 SF  |
| A9 F45 Training at Dresher       | 3,248 SF  |
| A10 Doc Bresler's Cavity Busters | 2,000 SF  |
| AII Nick's Pizza                 | 2,000 SF  |
| A12 Rite Aid                     | 8,640 SF  |
| A13 Lauren's Hallmark            | 4,050 SF  |
| AI4 Dance Time Academy           | 4,050 SF  |
| A15 Mavis Discount Tire          | 4,336 SF  |
| B16 Primo Hoagies                | 1,200 SF  |
| B18 The Eye Store                | 1,200 SF  |
| BI9 Post Net                     | 1,200 SF  |
| B20 Available – Deal Pending     | 1,200 SF  |
| B21 Kowloon Cleaner & Laundry    | 1,600 SF  |
| B22 Dance Time Academy           | 1,600 SF  |
| B23 Tru Salon                    | 1,600 SF  |
| B24 Available                    | 2,400 SF  |
| B25 Jade Garden                  | 2,400 SF  |
| B26 Available                    | 2,500 SF  |
| B27 Lester Martin Jewelers       | 2,500 SF  |
| OPI McDonald's                   | 3,916 SF  |
| OP2 Santander                    | 2,800 SF  |