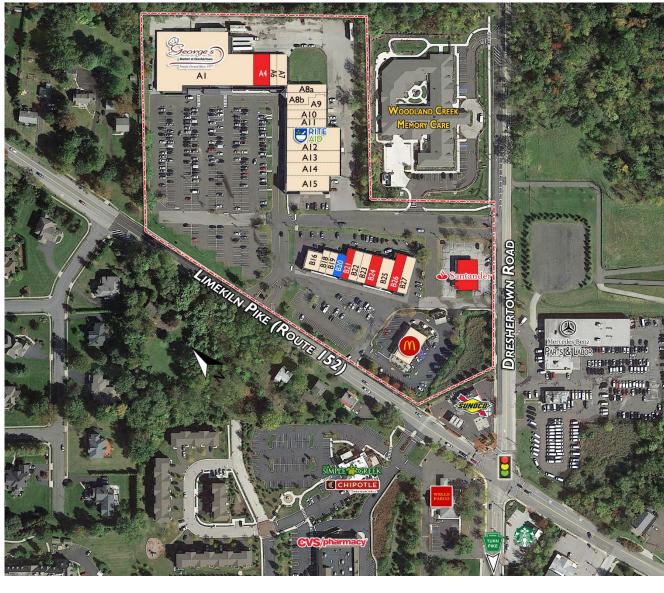

### DRESHERTOWN PLAZA FOR LEASE

Subject To Change

| AI-3 Georges Market              | 32,778 SF |
|----------------------------------|-----------|
| A4 Available                     | 3,400 SF  |
|                                  |           |
| A6 Wild Birds Unlimited          | 1,700 SF  |
| A7 Century Nail Salon            | 2,125 SF  |
| A8a Sky Taekwondo                | 1,900 SF  |
| A8b Dance Time Dance Academy     | 1,990 SF  |
| A9 F45 Training at Dresher       | 3,248 SF  |
| A10 Doc Bresler's Cavity Busters | 2,000 SF  |
| AII Nick's Pizza                 | 2,000 SF  |
| A12 Rite Aid                     | 8,640 SF  |
| A13 Lauren's Hallmark            | 4,050 SF  |
| AI4 Dance Time Academy           | 4,050 SF  |
| A15 Mavis Discount Tire          | 4,336 SF  |
| B16 Primo Hoagies                | 1,200 SF  |
| B18 The Eye Store                | 1,200 SF  |
| BI9 Post Net                     | 1,200 SF  |
| B20 Available – Deal Pending     | 1,200 SF  |
| B21 Kowloon Cleaner & Laundry    | 1,600 SF  |
| B22 Dance Time Academy           | 1,600 SF  |
| B23 Tru Salon                    | 1,600 SF  |
| B24 Available                    | 2,400 SF  |
| B25 Jade Garden                  | 2,400 SF  |
| B26 Available                    | 2,500 SF  |
| B27 Lester Martin Jewelers       | 2,500 SF  |
| OPI McDonald's                   | 3,916 SF  |
| OP2 Santander                    | 2,800 SF  |