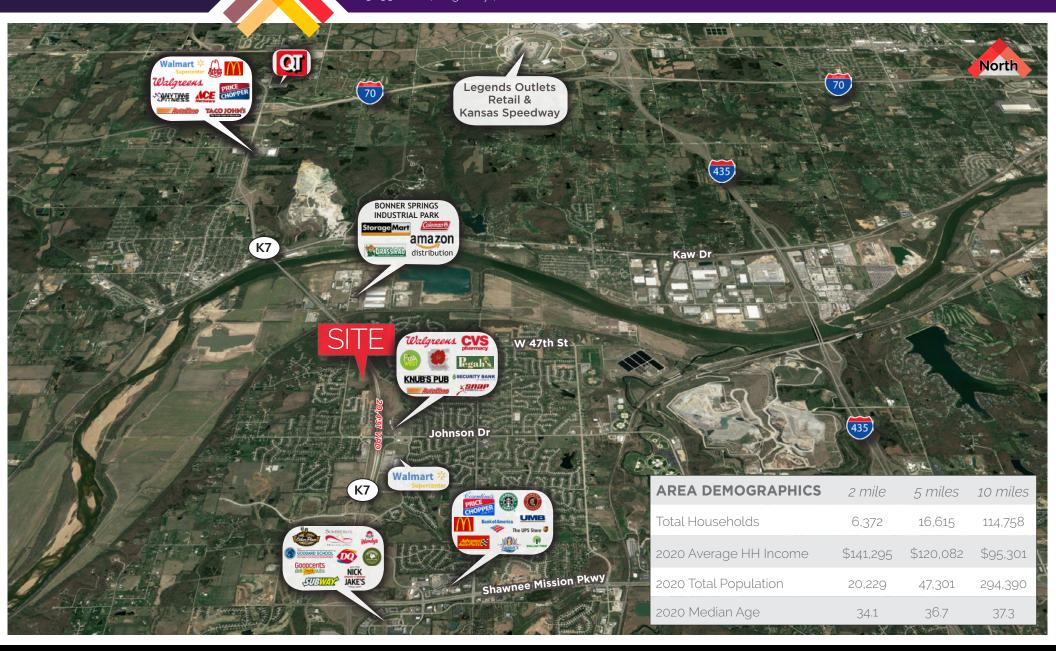

### 16.38 ACRE LAND SITE

5059 Old K7 Highway | Shawnee Mission, KS 66226

#### **PROPERTY HIGHLIGHTS**

- 16.38 Acre land site
- Frontage along K7 in fast-growing Shawnee; just minutes to I-435, and I-70, the Legends and the KS Speedway
- All utilities on site; currently has a home and a detached shop
- · Zoned: AG
- Sale price: \$1,360,000 (\$1.67/SF)