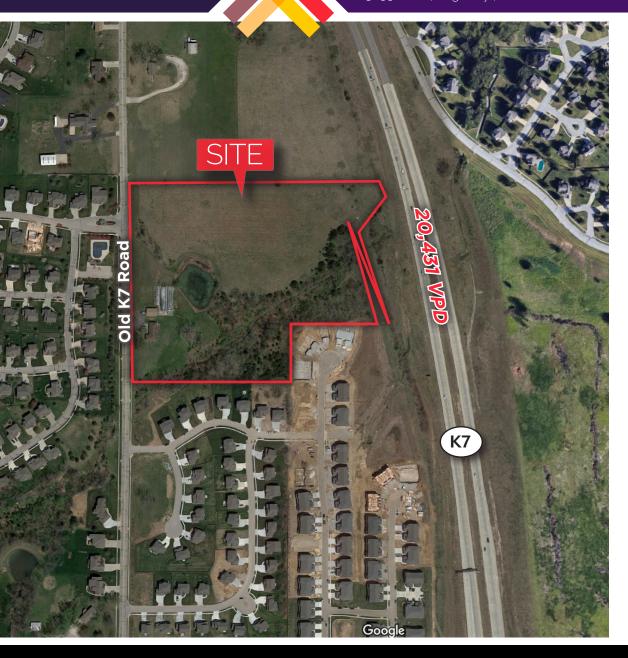

### 16.38 ACRE LAND SITE

5059 Old K7 Highway | Shawnee Mission, KS 66226

#### **PROPERTY HIGHLIGHTS**

- 16.38 Acre land site
- Frontage along K7 in fast-growing Shawnee; just minutes to I-435, and I-70, the Legends and the KS Speedway
- All utilities on site; currently has a home and a detached shop
- · Zoned: AG
- Sale price: \$1,360,000 (\$1.67/SF)