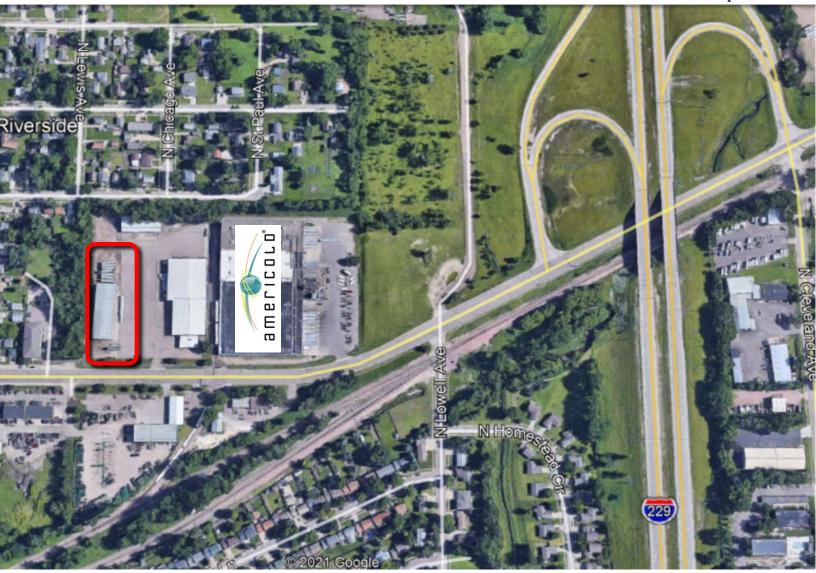

#### **PROPERTY FEATURES:**

- 12,000 sq. ft.
- For Lease: \$5.50/sq. ft. NNN
- Flex building located along Rice Street near Interstate 229.
- New insulation and paneling.
- 20' sidewalls.
- One (1) 14' grade-level overhead door and one (1) 14' truck-height door.
- Forced-air natural gas Reznor heat.
- Ability to add office to front of building to meet tenant's needs.
- New roof in 2021.
- Fenced outdoor storage.
- Ability to double the size of the building.
- Easy access to Cliff Avenue and I-229.