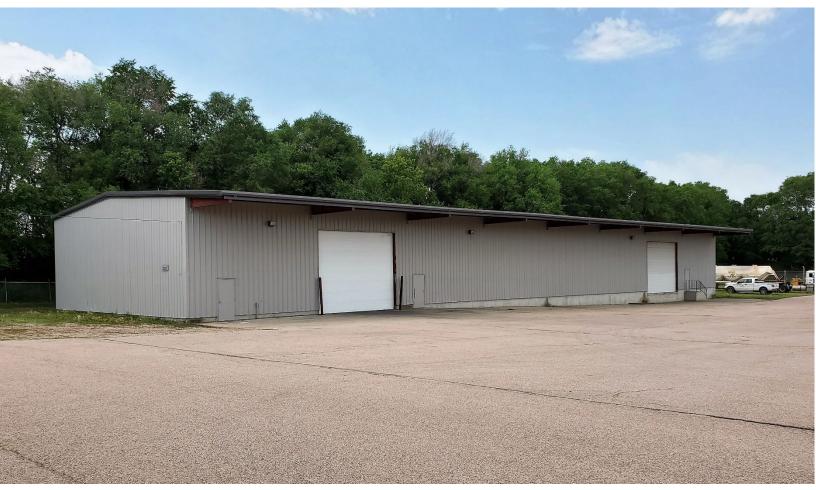

# RICE STREET WAREHOUSE – WEST BUILDING 2100 EAST RICE STREET SIOUX FALLS, SD

#### **PROPERTY FEATURES:**

- 12,000 sq. ft.
- For Lease: \$5.50/sq. ft. NNN
- Flex building located along Rice Street near Interstate 229.
- New insulation and paneling.
- 20' sidewalls.
- One (1) 14' grade-level overhead door and one (1) 14' truck-height door.
- Forced-air natural gas Reznor heat.
- Ability to add office to front of building to meet tenant's needs.
- New roof in 2021.
- Fenced outdoor storage.
- Ability to double the size of the building.
- Easy access to Cliff Avenue and I-229.