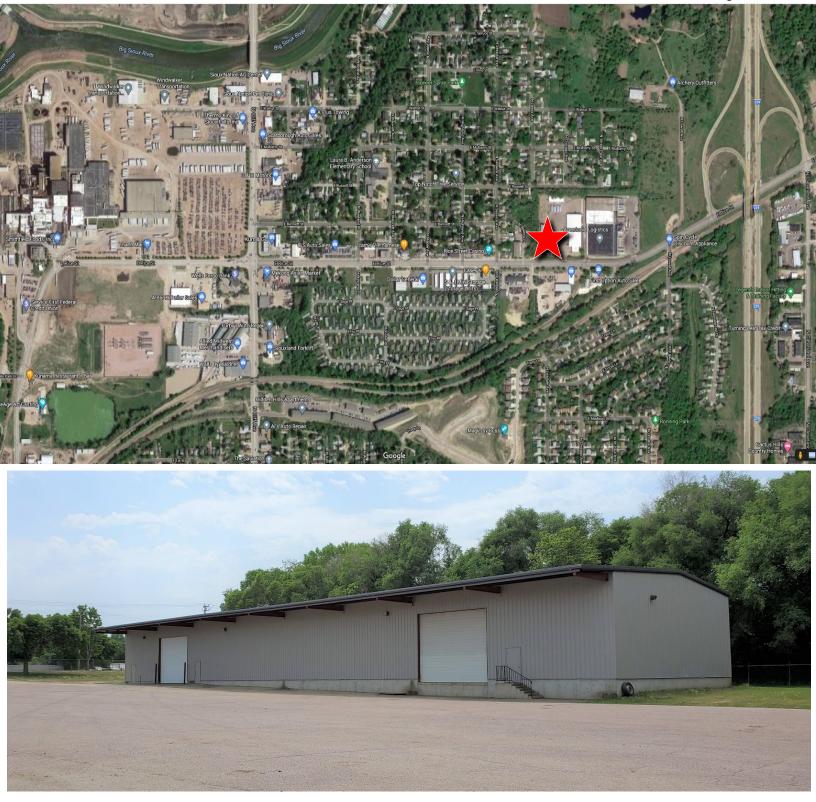

#### **PROPERTY FEATURES:**

- 12,000 sq. ft.
- For Lease: \$5.50/sq. ft. NNN
- Flex building located along Rice Street near Interstate 229.
- New insulation and paneling.
- 20' sidewalls.
- One (1) 14' grade-level overhead door and one (1) 14' truck-height door.
- Forced-air natural gas Reznor heat.
- Ability to add office to front of building to meet tenant's needs.
- New roof in 2021.
- Fenced outdoor storage.
- Ability to double the size of the building.
- Easy access to Cliff Avenue and I-229.