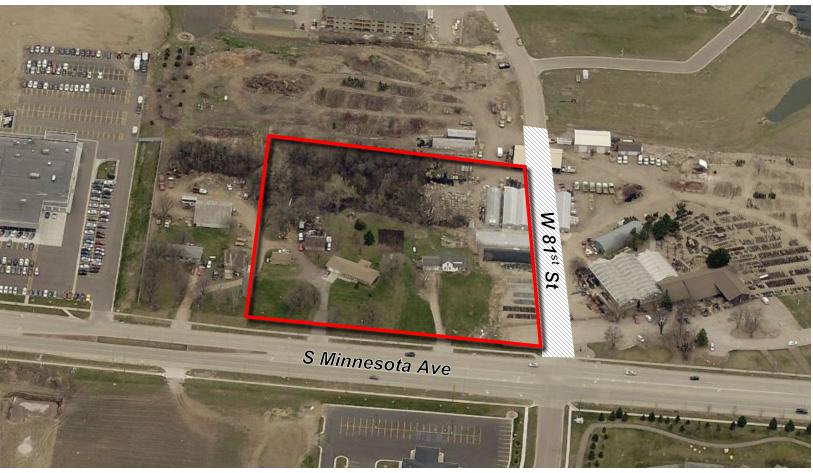

## **PROPERTY FEATURES:**

- Up to 4.24 acres
- For Sale: Contact Broker
- Redevelopment opportunity along Minnesota Avenue in rapidly growing South Sioux Falls.
- Site can be subdivided.
- Located near the future signalized intersection of Minnesota Avenue and 81<sup>st</sup> Street.
- Over 600' of Minnesota Avenue frontage.
- Access from 81<sup>st</sup> Street.
- Zoning can accommodate several uses including restaurants, banks, medical offices and retail strip malls.
- Highly visible location with a daily traffic count of 13,100 vehicles.