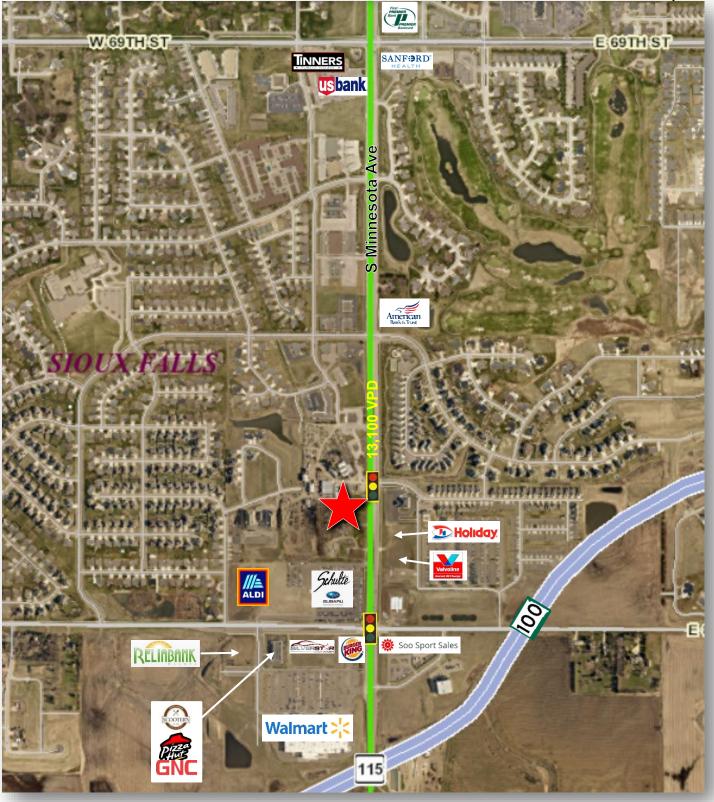

## **PROPERTY FEATURES:**

- Up to 4.24 acres
- For Sale: Contact Broker
- Redevelopment opportunity along Minnesota Avenue in rapidly growing South Sioux Falls.
- Site can be subdivided.
- Located near the future signalized intersection of Minnesota Avenue and 81<sup>st</sup> Street.
- Over 600' of Minnesota Avenue frontage.
- Access from 81<sup>st</sup> Street.
- Zoning can accommodate several uses including restaurants, banks, medical offices and retail strip malls.
- Highly visible location with a daily traffic count of 13,100 vehicles.