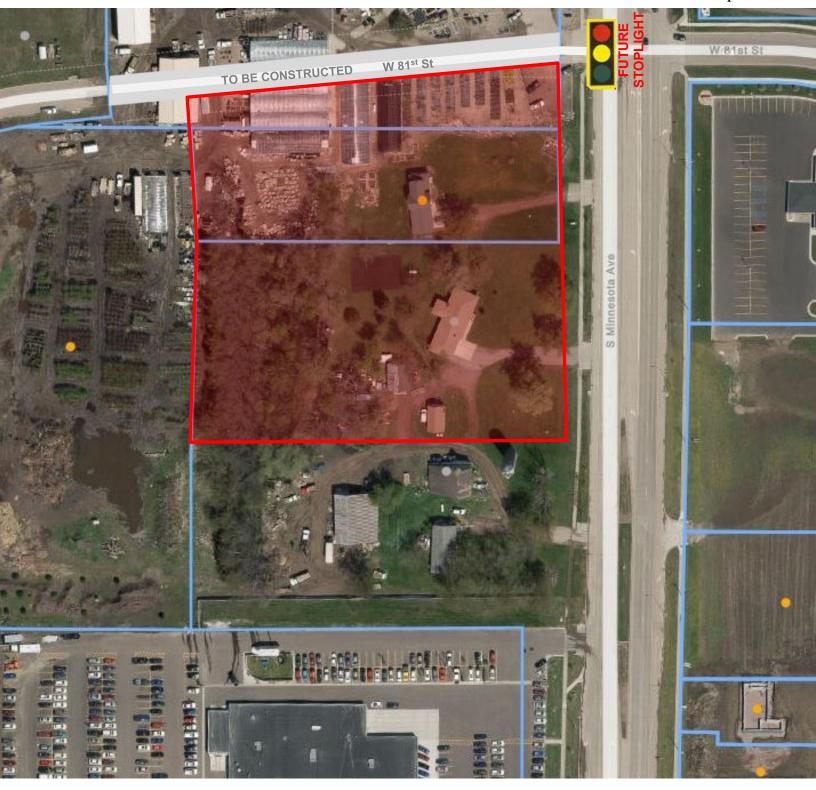

## **PROPERTY FEATURES:**

- Up to 4.24 acres
- For Sale: Contact Broker
- Redevelopment opportunity along Minnesota Avenue in rapidly growing South Sioux Falls.
- Site can be subdivided.
- Located near the future signalized intersection of Minnesota Avenue and 81<sup>st</sup> Street.
- Over 600' of Minnesota Avenue frontage.
- Access from 81<sup>st</sup> Street.
- Zoning can accommodate several uses including restaurants, banks, medical offices and retail strip malls.
- Highly visible location with a daily traffic count of 13,100 vehicles.