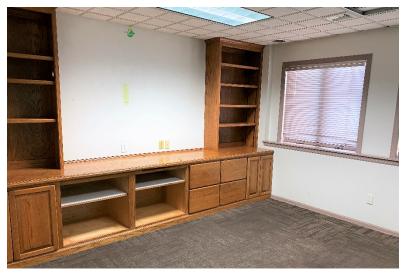

#### **PROPERTY FEATURES:**

- 2,716 sq. ft.
- For Lease: \$13.00/sq. ft. NNN Estimated NNNs: \$2.75/sq. ft.
- Available office space near downtown Sioux Falls.
- Main level has reception area, two private office, conference room and restrooms.
- Lower level walkout with four (4) private offices, conference room and breakroom. Separate entrance.
- Parking ratio of 1:175.
- Monument signage available.
- Beautifully landscaped.
- Highly visible location with a daily traffic count of 14,300 vehicles.