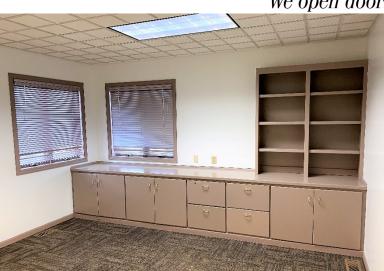

#### **PROPERTY FEATURES:**

- 2,716 sq. ft.
- For Lease: \$13.00/sq. ft. NNN Estimated NNNs: \$2.75/sq. ft.
- Available office space near downtown Sioux Falls.
- Main level has reception area, two private office, conference room and restrooms.
- Lower level walkout with four (4) private offices, conference room and breakroom. Separate entrance.
- Parking ratio of 1:175.
- Monument signage available.
- Beautifully landscaped.
- Highly visible location with a daily traffic count of 14,300 vehicles.