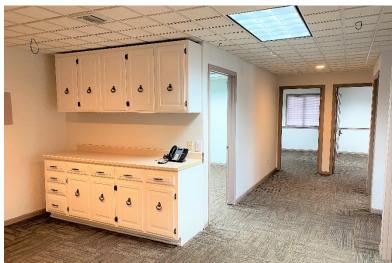

#### **PROPERTY FEATURES:**

- 2,716 sq. ft.
- For Lease: \$13.00/sq. ft. NNN Estimated NNNs: \$2.75/sq. ft.
- Available office space near downtown Sioux Falls.
- Main level has reception area, two private office, conference room and restrooms.
- Lower level walkout with four (4) private offices, conference room and breakroom. Separate entrance.
- Parking ratio of 1:175.
- Monument signage available.
- Beautifully landscaped.
- Highly visible location with a daily traffic count of 14,300 vehicles.