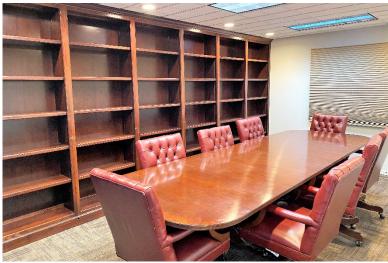

#### **PROPERTY FEATURES:**

- 2,716 sq. ft.
- For Lease: \$13.00/sq. ft. NNN Estimated NNNs: \$2.75/sq. ft.
- Available office space near downtown Sioux Falls.
- Main level has reception area, two private office, conference room and restrooms.
- Lower level walkout with four (4) private offices, conference room and breakroom. Separate entrance.
- Parking ratio of 1:175.
- Monument signage available.
- Beautifully landscaped.
- Highly visible location with a daily traffic count of 14,300 vehicles.