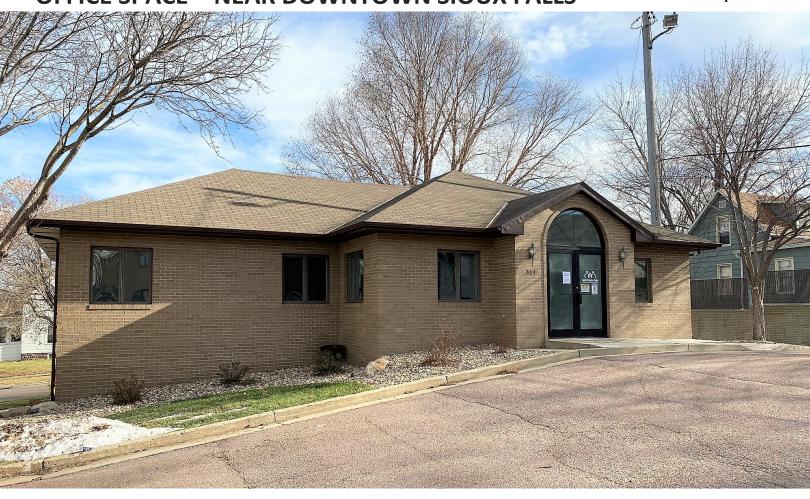

## **14TH STREET OFFICE SPACE** 311 EAST 14TH STREET SIOUX FALLS, SD

### **FOR LEASE** OFFICE SPACE - NEAR DOWNTOWN SIOUX FALLS

We open doors.

#### **PROPERTY FEATURES:**

- 2,716 sq. ft.
- For Lease: \$13.00/sq. ft. NNN Estimated NNNs: \$2.75/sq. ft.
- Available office space near downtown Sioux Falls.
- Main level has reception area, two private office, conference room and restrooms.
- Lower level walkout with four (4) private offices, conference room and breakroom. Separate entrance.
- Parking ratio of 1:175.
- Monument signage available.
- Beautifully landscaped.
- Highly visible location with a daily traffic count of 14,300 vehicles.