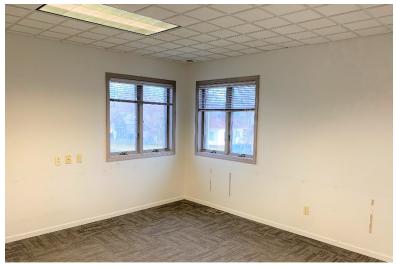

#### **PROPERTY FEATURES:**

- 2,716 sq. ft.
- For Lease: \$13.00/sq. ft. NNN Estimated NNNs: \$2.75/sq. ft.
- Available office space near downtown Sioux Falls.
- Main level has reception area, two private office, conference room and restrooms.
- Lower level walkout with four (4) private offices, conference room and breakroom. Separate entrance.
- Parking ratio of 1:175.
- Monument signage available.
- Beautifully landscaped.
- Highly visible location with a daily traffic count of 14,300 vehicles.