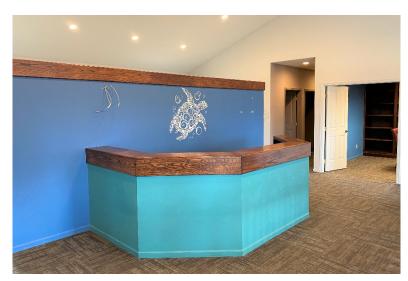

#### **PROPERTY FEATURES:**

- 2,716 sq. ft.
- For Lease: \$13.00/sq. ft. NNN Estimated NNNs: \$2.75/sq. ft.
- Available office space near downtown Sioux Falls.
- Main level has reception area, two private office, conference room and restrooms.
- Lower level walkout with four (4) private offices, conference room and breakroom. Separate entrance.
- Parking ratio of 1:175.
- Monument signage available.
- Beautifully landscaped.
- Highly visible location with a daily traffic count of 14,300 vehicles.