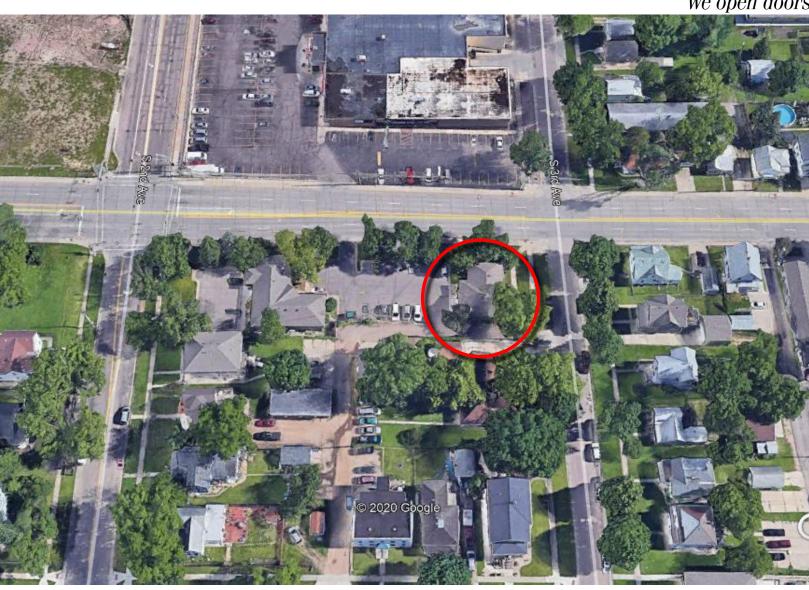

## **14TH STREET OFFICE SPACE** 311 EAST 14TH STREET SIOUX FALLS, SD

#### **PROPERTY FEATURES:**

- 2,716 sq. ft.
- For Lease: \$13.00/sq. ft. NNN Estimated NNNs: \$2.75/sq. ft.
- Available office space near downtown Sioux Falls.
- Main level has reception area, two private office, conference room and restrooms.
- Lower level walkout with four (4) private offices, conference room and breakroom. Separate entrance.
- Parking ratio of 1:175.
- Monument signage available.
- Beautifully landscaped.
- Highly visible location with a daily traffic count of 14,300 vehicles.