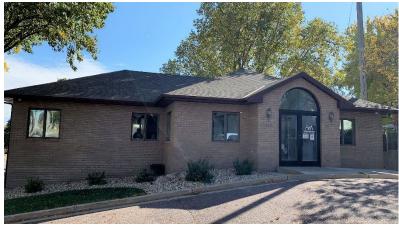

## **14TH STREET OFFICE SPACE** 311 EAST 14TH STREET SIOUX FALLS, SD

#### **PROPERTY FEATURES:**

- 2,716 sq. ft.
- For Lease: \$13.00/sq. ft. NNN Estimated NNNs: \$2.75/sq. ft.
- Available office space near downtown Sioux Falls.
- Main level has reception area, two private office, conference room and restrooms.
- Lower level walkout with four (4) private offices, conference room and breakroom. Separate entrance.
- Parking ratio of 1:175.
- Monument signage available.
- Beautifully landscaped.
- Highly visible location with a daily traffic count of 14,300 vehicles.