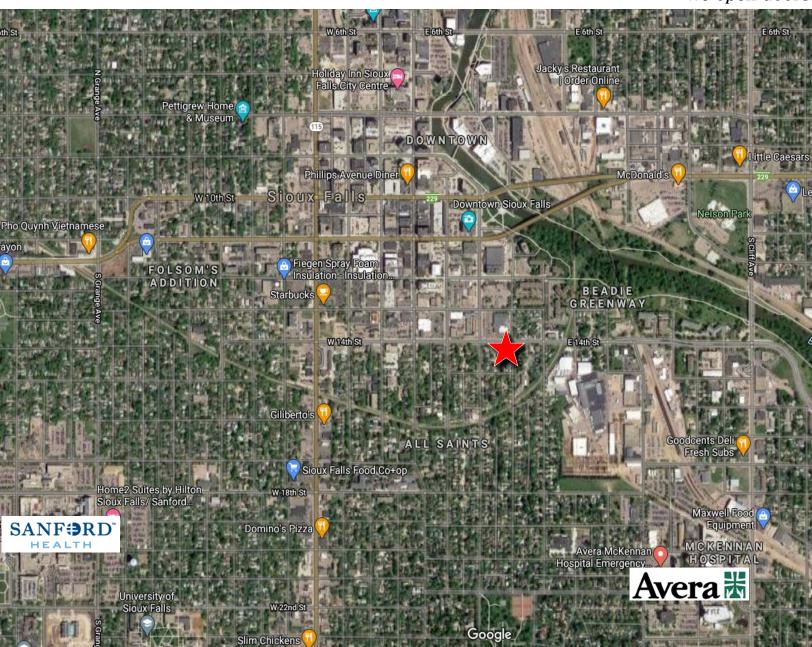

#### **PROPERTY FEATURES:**

- 2,716 sq. ft.
- For Lease: \$13.00/sq. ft. NNN Estimated NNNs: \$2.75/sq. ft.
- Available office space near downtown Sioux Falls.
- Main level has reception area, two private office, conference room and restrooms.
- Lower level walkout with four (4) private offices, conference room and breakroom. Separate entrance.
- Parking ratio of 1:175.
- Monument signage available.
- Beautifully landscaped.
- Highly visible location with a daily traffic count of 14,300 vehicles.