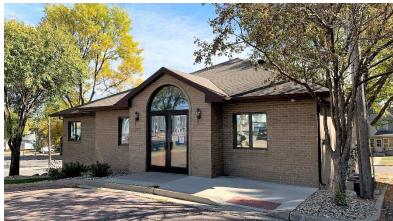

## **14TH STREET OFFICE SPACE** 311 EAST 14TH STREET SIOUX FALLS, SD

#### **PROPERTY FEATURES:**

- 2,716 sq. ft.
- For Lease: \$13.00/sq. ft. NNN Estimated NNNs: \$2.75/sq. ft.
- Available office space near downtown Sioux Falls.
- Main level has reception area, two private office, conference room and restrooms.
- Lower level walkout with four (4) private offices, conference room and breakroom. Separate entrance.
- Parking ratio of 1:175.
- Monument signage available.
- Beautifully landscaped.
- Highly visible location with a daily traffic count of 14,300 vehicles.