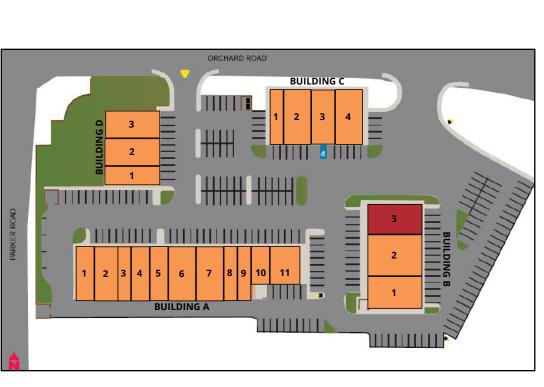

Map data ©2017 Google

| BUILDING A SF |                                   |          |  |
|---------------|-----------------------------------|----------|--|
| 1             | PCS Vet Clinic                    | 1,215    |  |
| 2             | Piney Creek Yarn                  | 1,200    |  |
| 3-4           | Bark & Wash                       | 2,400    |  |
| 5             | PC Fam Dentist                    | 1,800    |  |
| 6             | Blue Dragon Taekwondo             | 1,800    |  |
| 7             | State Farm Insurance              | 1,200    |  |
| 8             | Edward Jones                      | 1,200    |  |
| 9             | Salon Aspen                       | 1,200    |  |
| 10            | Piney Creek Liquors               | 2,200    |  |
| 11            | Dougs' Day Diner                  | 2,560    |  |
| BUI           | LDING B                           | ING B SF |  |
| 1             | The Hiit Squad                    | 2,400    |  |
| 2             | Centennial Pediatrics             | 3,600    |  |
| 3             | AVAILABLE                         | 2,400    |  |
| BUI           | LDING C                           | SF       |  |
| 1             | Elements Massage                  | 1,895    |  |
| 2             | Sound Relief Hearing              | 1,705    |  |
| 3             | Amused Women Studios              | 1,200    |  |
| 4             | Village Orthodontics              | 2,400    |  |
| BUI           | BUILDING D SF                     |          |  |
| 1             | Above & Beyond Sewing &<br>Vacuum | 2,400    |  |
| 2             | Piney Creek Nails                 | 1,200    |  |
| 3             | Mama Louise                       | 2,400    |  |