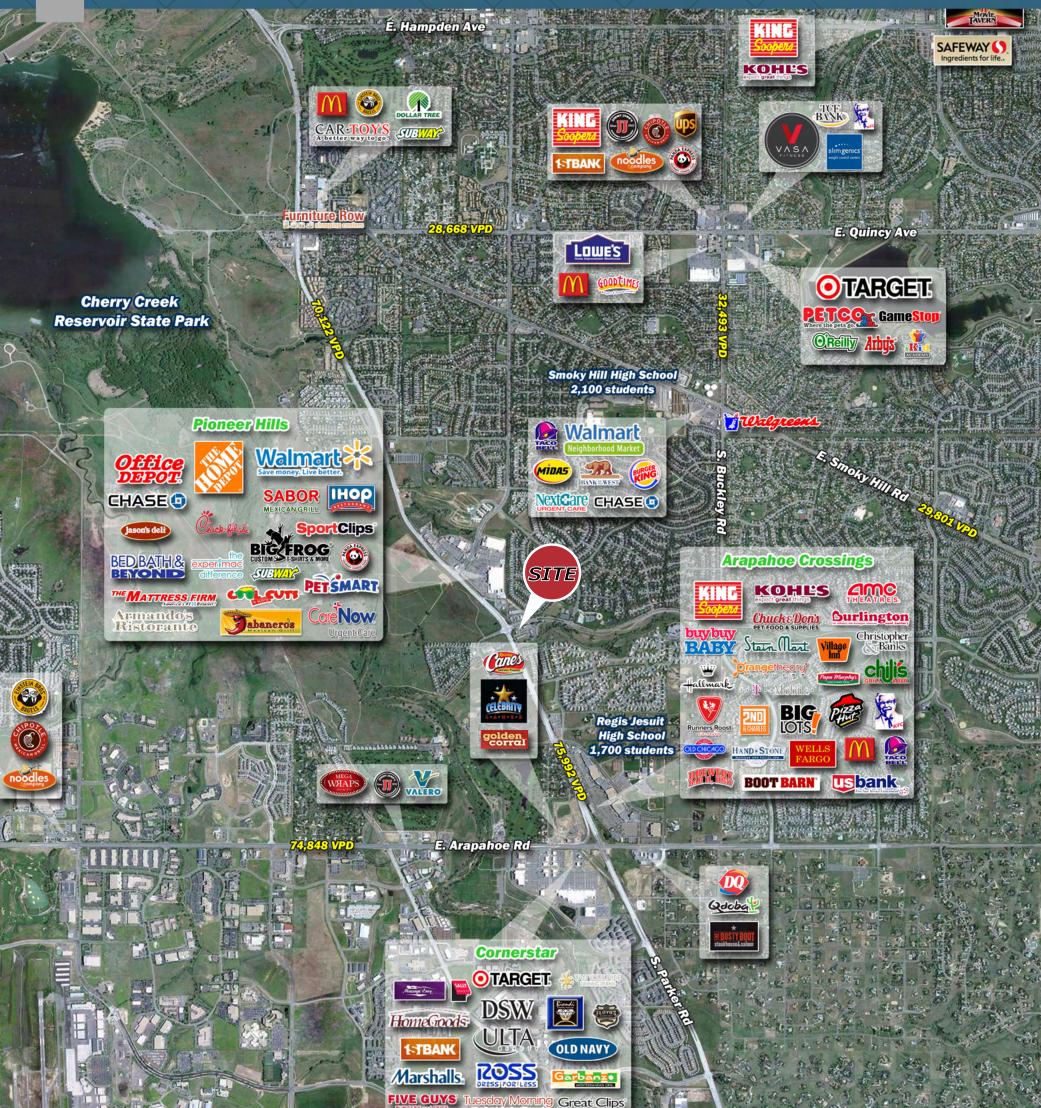

#### **Traffic Counts**

| Orchard Rd: e/o Parker Rd                       | 22,115 VPD |
|-------------------------------------------------|------------|
| Parker Rd: s/o Orchard Rd                       | 67,721 VPD |
| Orchard Rd: e/o Ida Dr                          | 21,503 VPD |
| Year: 2020, 2019   Source: CoStar MPSI Estimate |            |