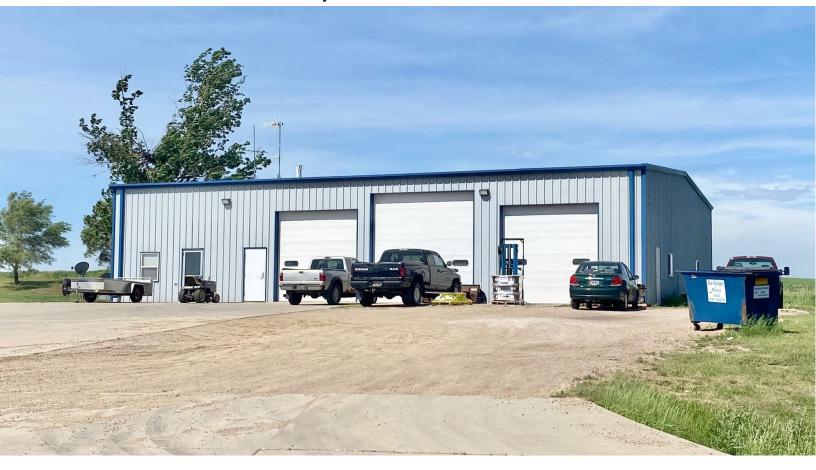

### **SWIDEN BUILDING 25759 COTTONWOOD AVENUE** SIOUX FALLS, SD

#### **PROPERTY FEATURES:**

• 4,500 sq. ft.

For Sale: \$550,000

Land Size: 1.0 acre

- Built in 2002
- Flex space located in established industrial park at the Crooks/Renner I-29 Exit.
- Office area with reception area, one (1) private office and restrooms.
- Fully lined warehouse with trench drain, two (2) 12' and two (2) 14' grade-level doors
- Forced-Air natural gas heat and A/C as well as radiant tube heat.
- Paved and gravel lot.
- Outdoor storage.
- Easy access to I-29.