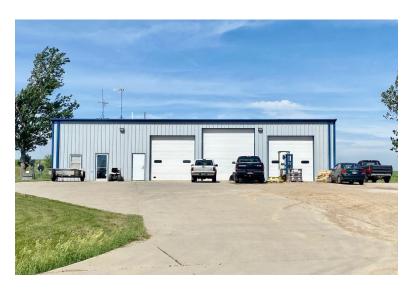

# SWIDEN BUILDING 25759 COTTONWOOD AVENUE SIOUX FALLS, SD

#### **PROPERTY FEATURES:**

• 4,500 sq. ft.

For Sale: \$550,000

Land Size: 1.0 acre

- Built in 2002
- Flex space located in established industrial park at the Crooks/Renner I-29 Exit.
- Office area with reception area, one (1) private office and restrooms.
- Fully lined warehouse with trench drain, two (2) 12' and two (2) 14' grade-level doors
- Forced-Air natural gas heat and A/C as well as radiant tube heat.
- Paved and gravel lot.
- Outdoor storage.
- Easy access to I-29.