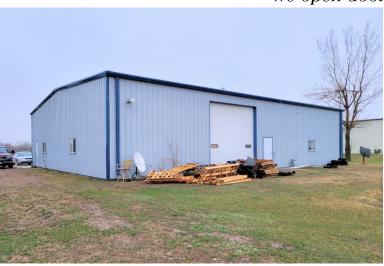

# **SWIDEN BUILDING** 25759 COTTONWOOD AVENUE SIOUX FALLS, SD

We open doors.

#### **PROPERTY FEATURES:**

• 4,500 sq. ft.

For Sale: \$550,000

Land Size: 1.0 acre

- Built in 2002
- Flex space located in established industrial park at the Crooks/Renner I-29 Exit.
- Office area with reception area, one (1) private office and restrooms.
- Fully lined warehouse with trench drain, two (2) 12' and two (2) 14' grade-level doors
- Forced-Air natural gas heat and A/C as well as radiant tube heat.
- Paved and gravel lot.
- Outdoor storage.
- Easy access to I-29.