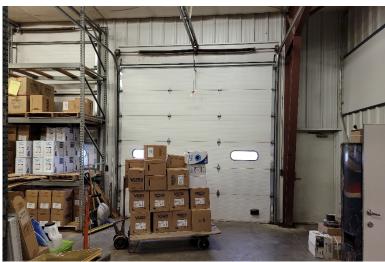

#### **PROPERTY FEATURES:**

• 4,500 sq. ft.

For Sale: \$550,000

Land Size: 1.0 acre

- Built in 2002
- Flex space located in established industrial park at the Crooks/Renner I-29 Exit.
- Office area with reception area, one (1) private office and restrooms.
- Fully lined warehouse with trench drain, two (2) 12' and two (2) 14' grade-level doors
- Forced-Air natural gas heat and A/C as well as radiant tube heat.
- Paved and gravel lot.
- Outdoor storage.
- Easy access to I-29.