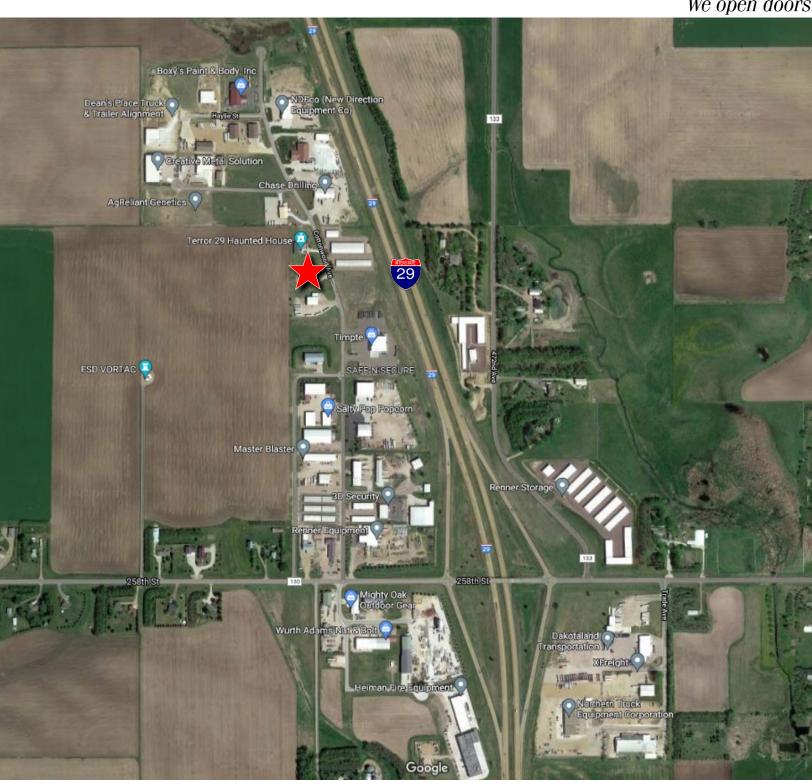

### **SWIDEN BUILDING 25759 COTTONWOOD AVENUE** SIOUX FALLS, SD

#### **PROPERTY FEATURES:**

• 4,500 sq. ft.

For Sale: \$550,000

Land Size: 1.0 acre

- Built in 2002
- Flex space located in established industrial park at the Crooks/Renner I-29 Exit.
- Office area with reception area, one (1) private office and restrooms.
- Fully lined warehouse with trench drain, two (2) 12' and two (2) 14' grade-level doors
- Forced-Air natural gas heat and A/C as well as radiant tube heat.
- Paved and gravel lot.
- Outdoor storage.
- Easy access to I-29.

# **SWIDEN BUILDING** 25759 COTTONWOOD AVENUE SIOUX FALLS, SD

We open doors.