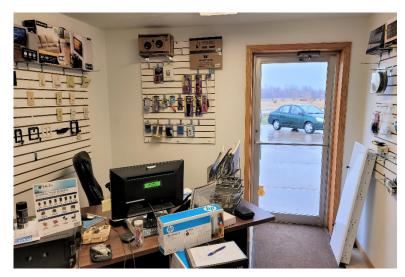

#### **PROPERTY FEATURES:**

• 4,500 sq. ft.

For Sale: \$550,000

Land Size: 1.0 acre

- Built in 2002
- Flex space located in established industrial park at the Crooks/Renner I-29 Exit.
- Office area with reception area, one (1) private office and restrooms.
- Fully lined warehouse with trench drain, two (2) 12' and two (2) 14' grade-level doors
- Forced-Air natural gas heat and A/C as well as radiant tube heat.
- Paved and gravel lot.
- Outdoor storage.
- Easy access to I-29.