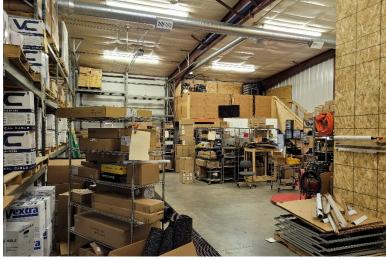

#### **PROPERTY FEATURES:**

• 4,500 sq. ft.

For Sale: \$550,000

Land Size: 1.0 acre

- Built in 2002
- Flex space located in established industrial park at the Crooks/Renner I-29 Exit.
- Office area with reception area, one (1) private office and restrooms.
- Fully lined warehouse with trench drain, two (2) 12' and two (2) 14' grade-level doors
- Forced-Air natural gas heat and A/C as well as radiant tube heat.
- Paved and gravel lot.
- Outdoor storage.
- Easy access to I-29.