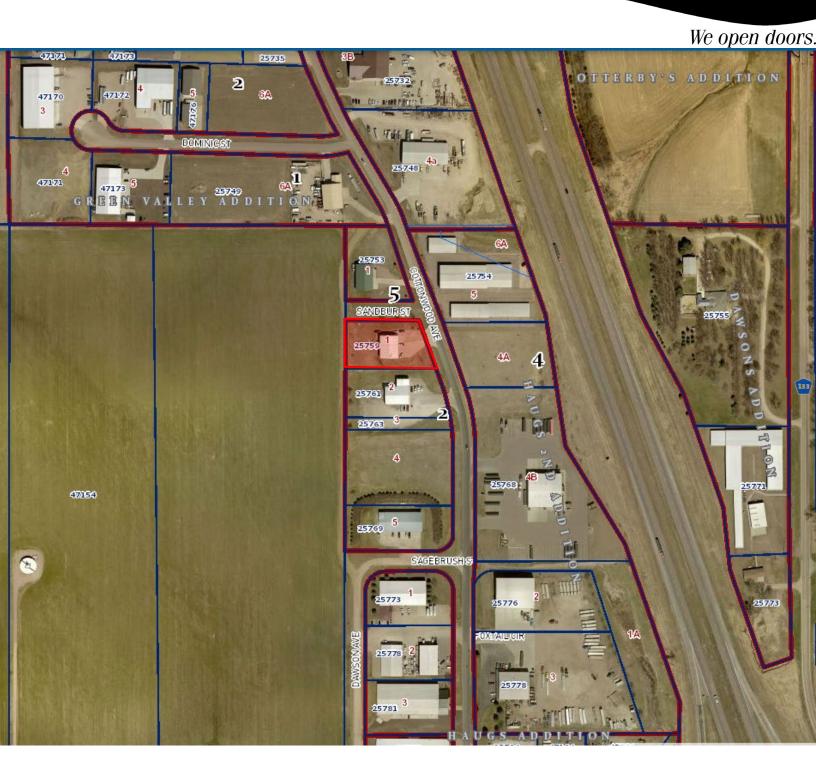

### **SWIDEN BUILDING 25759 COTTONWOOD AVENUE** SIOUX FALLS, SD

#### **PROPERTY FEATURES:**

• 4,500 sq. ft.

For Sale: \$550,000

Land Size: 1.0 acre

- Built in 2002
- Flex space located in established industrial park at the Crooks/Renner I-29 Exit.
- Office area with reception area, one (1) private office and restrooms.
- Fully lined warehouse with trench drain, two (2) 12' and two (2) 14' grade-level doors
- Forced-Air natural gas heat and A/C as well as radiant tube heat.
- Paved and gravel lot.
- Outdoor storage.
- Easy access to I-29.

# SWIDEN BUILDING 25759 COTTONWOOD AVENUE SIOUX FALLS, SD