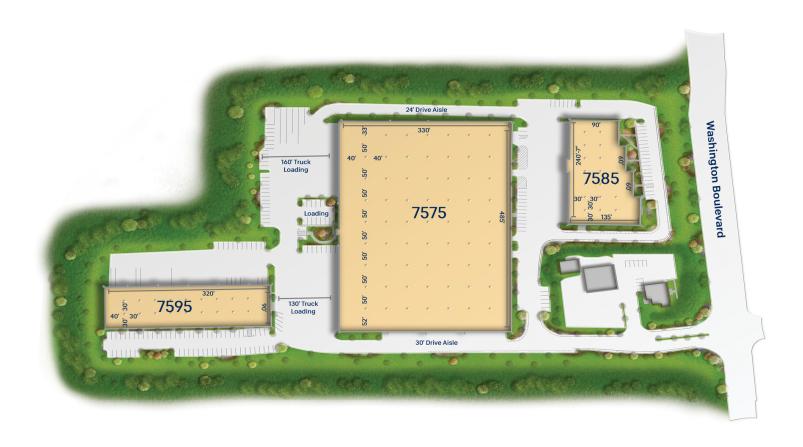

## **Building Information**

- Located on U.S. Route 1 with easy access to Route 100, Route 175 and I-95
- One-story block & brick construction with steel trim
- Docks and drive-ins
- 28' clear ceiling height
- 480 volt electric service
- Gas heat/public utilities
- Sprinklered
- · Well-lit parking area
- · Professionally landscaped
- Howard County, CE zoning: manufacturing, warehousing/distribution, office, R&D

160,050 SF

"For more than a decade, Merritt Properties has been a partner in our progress, accommodating our growth and providing us with a welcoming showroom for our members and visitors."

**ALEXANDER WONG,**OWNER
DIRECTBUY CLUB OF COLUMBIA, MARYLAND