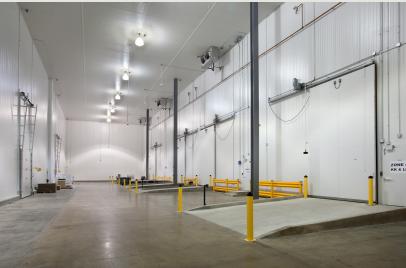

## **Building Information**

- Located on U.S. Route 1 with easy access to Route 100, Route 175 and I-95
- One-story block & brick construction with steel trim
- Docks and drive-ins
- 28' clear ceiling height
- 480 volt electric service
- Gas heat/public utilities
- Sprinklered
- · Well-lit parking area
- · Professionally landscaped
- Howard County, CE zoning: manufacturing, warehousing/distribution, office, R&D