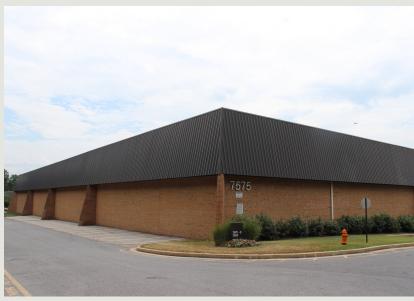

## **Building Information**

- Located on U.S. Route 1 with easy access to Route 100, Route 175 and I-95
- One-story block & brick construction with steel trim
- Docks and drive-ins
- 28' clear ceiling height
- 480 volt electric service
- Gas heat/public utilities
- Sprinklered
- · Well-lit parking area
- · Professionally landscaped
- Howard County, CE zoning: manufacturing, warehousing/distribution, office, R&D