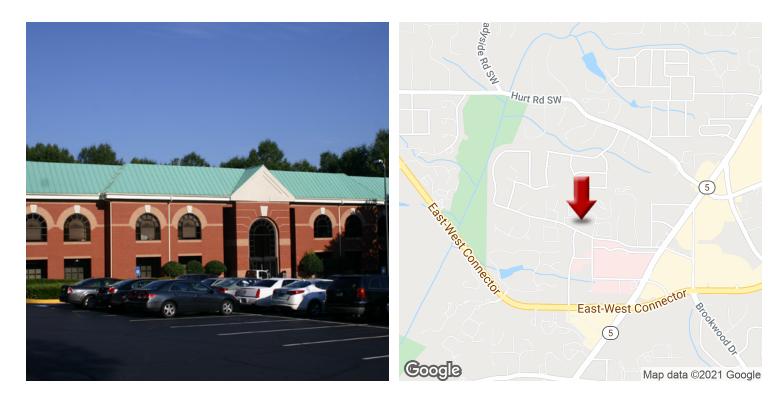

# MULKEY ROAD MEDICAL CENTER

1810 MULKEY ROAD, Suite 200, Austell, GA 30106

### **PROPERTY OVERVIEW**

Great office space, lobby level at The Medical Arts Building at Cobb Hospital. Comfortable waiting room with tile flooring. Nurses station with additional work stations. Two half baths. Kitchen with tile floor & refrigerator. Well maintained building with good parking & easy egress/ingress.