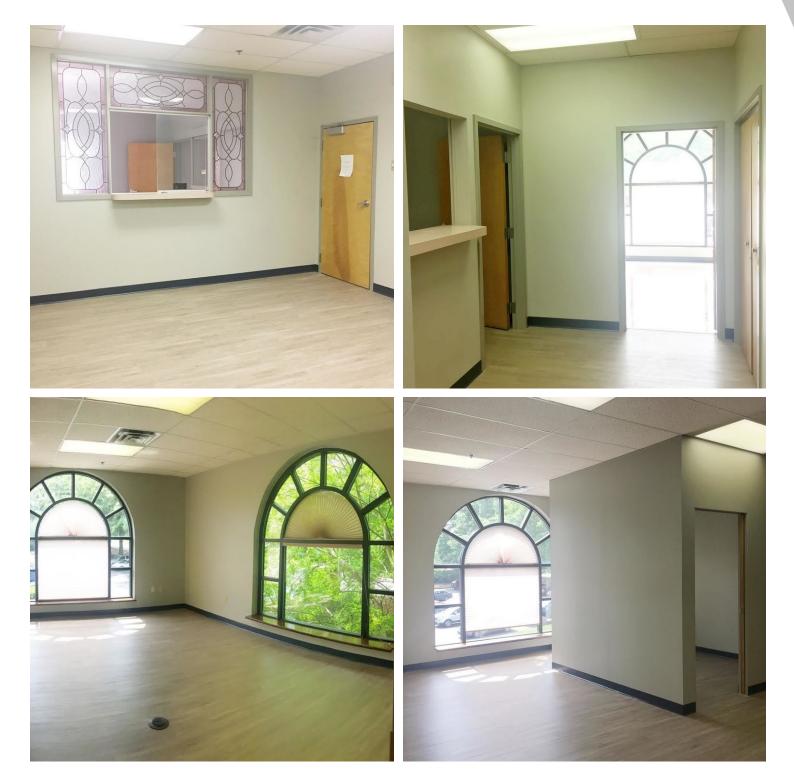

### **PROPERTY OVERVIEW**

Great office space, lobby level at The Medical Arts Building at Cobb Hospital. Comfortable waiting room with tile flooring. Nurses station with additional work stations. Two half baths. Kitchen with tile floor & refrigerator. Well maintained building with good parking & easy egress/ingress.