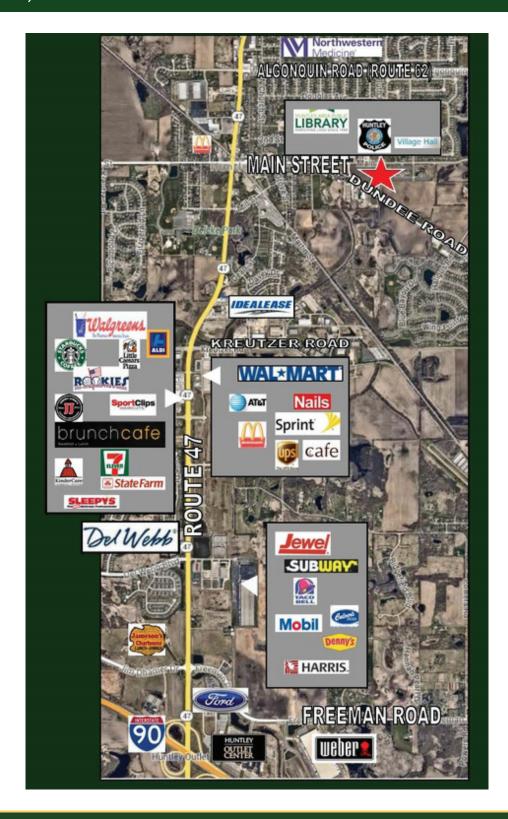

#### 10 Acres in Downtown Huntley

Property located in the heart of the new downtown Huntley with frontage on all four sides. Utilities accessible to site. The Village of Huntley would like this property to be a commercial site. The new I-90 interchange at Route 47 and Northwestern Medicine Huntley Hospital, very close to this site, have sparked much interest in this growing community. This prime property lends itself to many business opportunities. Have any ideas? \$4.57 psf.