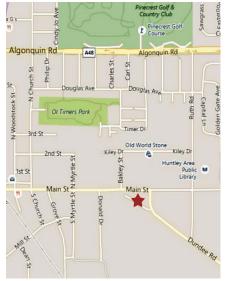

#### 10 Acres in Downtown Huntley

Property located in the heart of the new downtown Huntley with frontage on all four sides. Utilities accessible to site. The Village of Huntley would like this property to be a commercial site. The new I-90 interchange at Route 47 and Northwestern Medicine Huntley Hospital, very close to this site, have sparked much interest in this growing community. This prime property lends itself to many business opportunities. Have any ideas? \$4.57 psf.