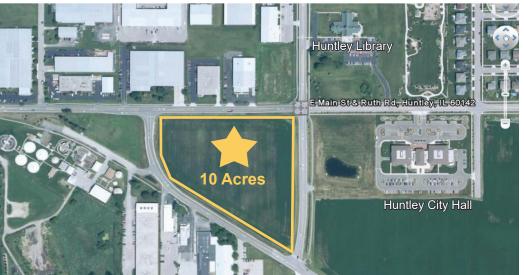

#### 10 Acres in Downtown Huntley

Property located in the heart of the new downtown Huntley with frontage on all four sides. Utilities accessible to site. The Village of Huntley would like this property to be a commercial site. The new I-90 interchange at Route 47 and Northwestern Medicine Huntley Hospital, very close to this site, have sparked much interest in this growing community. This prime property lends itself to many business opportunities. Have any ideas? \$4.57 psf.

#### **SPECIFICATIONS**

| •                    |                                 |
|----------------------|---------------------------------|
| Description          | Proposed Commercial Development |
| Land Size            | 10 Acres (435,600 SF)           |
| Topography           | Level                           |
| Environmental Status | To Be Assessed                  |
| Utilities            | Electric/Gas Nearby             |
| Sewer/Water          | City                            |
| Frontage Dimensions  | 2,800±                          |
| Zoning               | AG/Planned Mixed<br>Commercial  |
| Real Estate Taxes    | \$329.68 (2020)                 |
| Possession           | Immediate                       |
| PIN Number           | 18-33-226-007                   |
|                      |                                 |