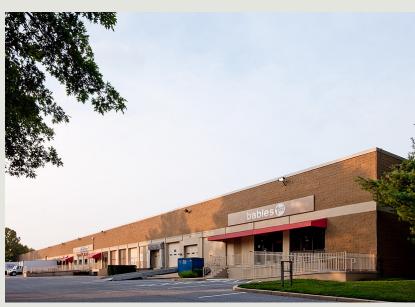

## **Building Information**

- Located in the Guilford Industrial Park with easy access to I-95 and
- MD Route 100
- 100,000 SF flex-warehouse building
- One-story masonry construction
- 20' clear ceiling height
- Dock loading
- 120/208 volt, 3-phase, 4-wire service
- Public utilities
- FiOS service available
- Sprinklered
- Howard County, NT zoning: manufacturing, warehousing, office