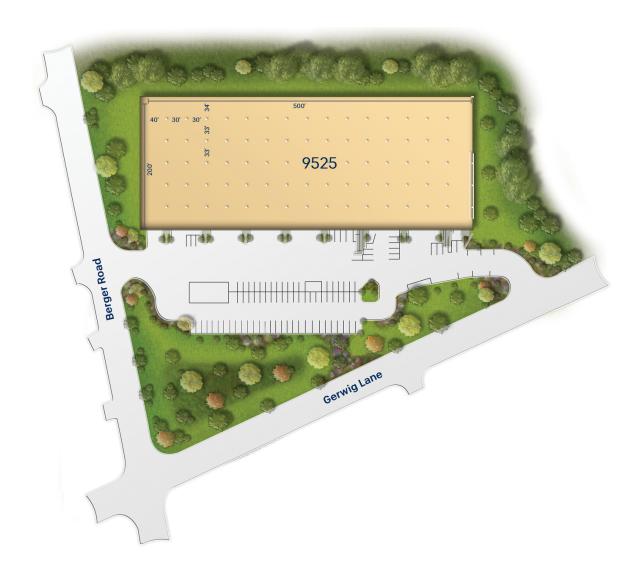

## **Building Information**

- Located in the Guilford Industrial Park with easy access to I-95 and
- MD Route 100
- 100,000 SF flex-warehouse building
- One-story masonry construction
- 20' clear ceiling height
- Dock loading
- 120/208 volt, 3-phase, 4-wire service
- Public utilities
- FiOS service available
- Sprinklered
- Howard County, NT zoning: manufacturing, warehousing, office