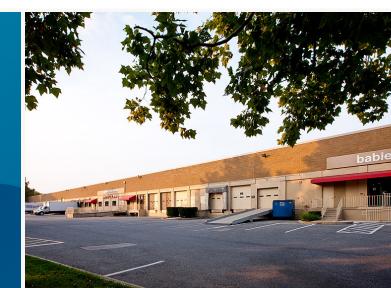

## **Building Information**

- Located in the Guilford Industrial Park with easy access to I-95 and
- MD Route 100
- 100,000 SF flex-warehouse building
- One-story masonry construction
- 20' clear ceiling height
- Dock loading
- 120/208 volt, 3-phase, 4-wire service
- Public utilities
- FiOS service available
- Sprinklered
- Howard County, NT zoning: manufacturing, warehousing, office

**Guilford Business Center** 

"Merritt was incredibly accommodating. Doing business with a firm that - like ours - emphasizes integrity, quality and customer service was a pleasure."

EDWARD J. NEMEC, MANAGING PARTNER NEW YORK LIFE