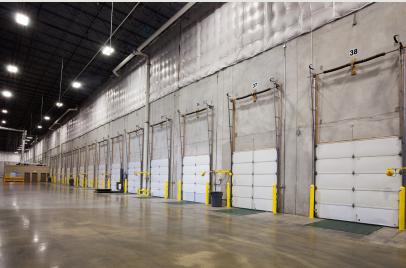

## **Building Information**

- Located in the Guilford Industrial Park with easy access to I-95 and
- MD Route 100
- 100,000 SF flex-warehouse building
- One-story masonry construction
- 20' clear ceiling height
- Dock loading
- 120/208 volt, 3-phase, 4-wire service
- Public utilities
- FiOS service available
- Sprinklered
- Howard County, NT zoning: manufacturing, warehousing, office