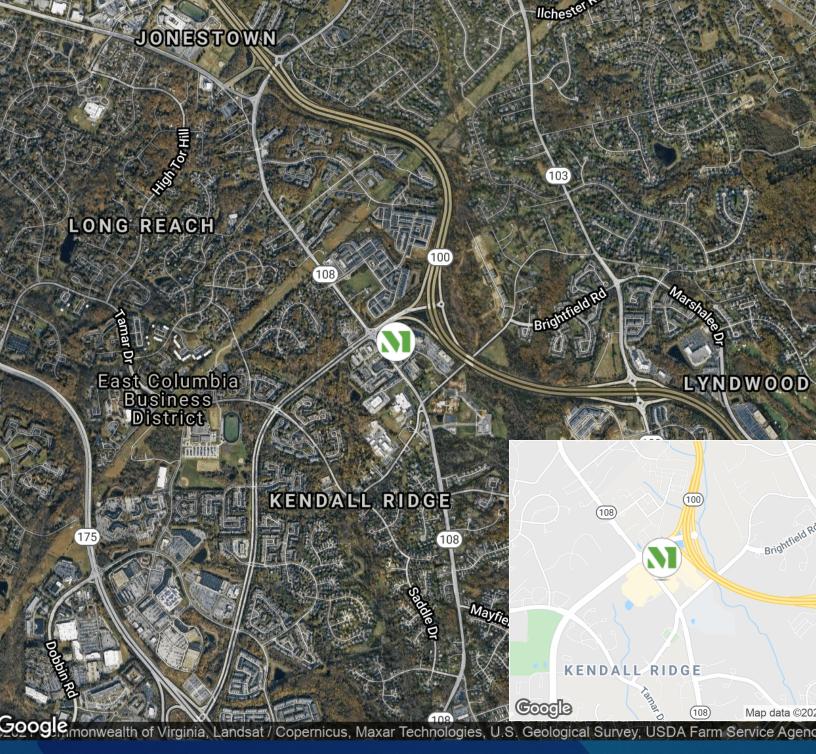

# COLUMBIA CORRORATE PARK 100 BUILDING V 6000 UNIVERSITY BOULEVARD, ELLICOTT CITY, MD 21043

ļĮĮ

## **Building Information**

- 5 buildings totaling 301,851 SF
- Located at the Route 100 Snowden River Parkway interchange
- 3 minutes to I-95
- 26-acre park featuring Class A office and mixed use retail
- Parking ratio of 4/1,000 with 306 covered parking spaces
- 10' finished ceiling height
- FiOS service available
- Loading dock capability
- High speed gear traction elevators
- Premium parabolic lighting fixtures
- Computerized state-of-the-art air conditioning and heating system featuring overhead variable air volume (VAV) cooling and perimeter hot water hydronic heat. HVAC system allows for an infinite number of cooling zones
- Daycare center located within the park
- Over one million SF of business support and service retail facilities, as well as restaurants and hotels, surround the park