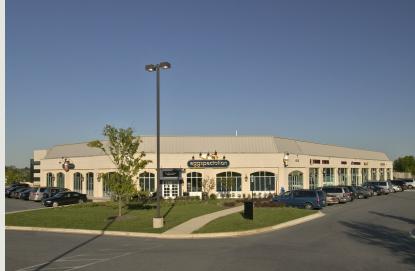

# COLUMBIA CORRORATE PARK 100 BUILDING V 6000 UNIVERSITY BOULEVARD, ELLICOTT CITY, MD 21043

ļĮĮ

## **Building Information**

- 5 buildings totaling 301,851 SF
- Located at the Route 100 Snowden River Parkway interchange
- 3 minutes to I-95
- 26-acre park featuring Class A office and mixed use retail
- Parking ratio of 4/1,000 with 306 covered parking spaces
- 10' finished ceiling height
- FiOS service available
- Loading dock capability
- High speed gear traction elevators
- Premium parabolic lighting fixtures
- Computerized state-of-the-art air conditioning and heating system featuring overhead variable air volume (VAV) cooling and perimeter hot water hydronic heat. HVAC system allows for an infinite number of cooling zones
- Daycare center located within the park
- Over one million SF of business support and service retail facilities, as well as restaurants and hotels, surround the park