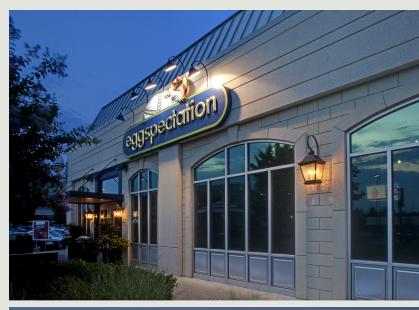

# COLUMBIA CORRORATE PARK 100 BUILDING V 6000 UNIVERSITY BOULEVARD, ELLICOTT CITY, MD 21043

ļĮĮ

## **Building Information**

- 5 buildings totaling 301,851 SF
- Located at the Route 100 Snowden River Parkway interchange
- 3 minutes to I-95
- 26-acre park featuring Class A office and mixed use retail
- Parking ratio of 4/1,000 with 306 covered parking spaces
- 10' finished ceiling height
- FiOS service available
- Loading dock capability
- High speed gear traction elevators
- Premium parabolic lighting fixtures
- Computerized state-of-the-art air conditioning and heating system featuring overhead variable air volume (VAV) cooling and perimeter hot water hydronic heat. HVAC system allows for an infinite number of cooling zones
- Daycare center located within the park
- Over one million SF of business support and service retail facilities, as well as restaurants and hotels, surround the park