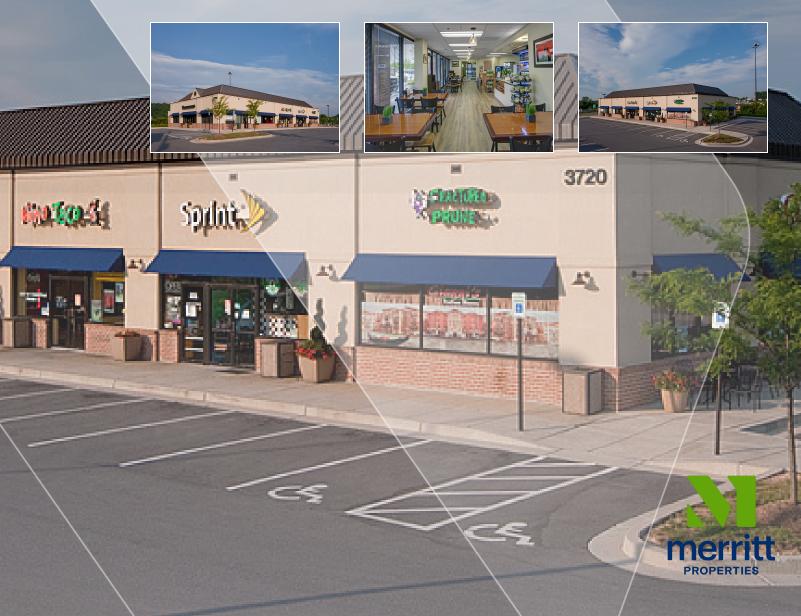

# BELTWAY BUSINESS COMUNITY RETAIL CENTER 3720 WASHINGTON BOULEVARD, BALTIMORE, MD 21227

## **Building Information**

- Excellent visibility and signage opportunities front I-695 & U.S. Route 1
- 7,280 SF retail strip center
- Easy access via U.S. Route 1, I-695, I-95 and Caton Avenue
- Located within the Beltway Business Community, an 850,000 SF flex/office park including Home Depot
- FiOS service available
- Gas heat/public utilities
- Ample parking
- Adjacent 10,500 SF retail strip center in development

### **Surrounding Amenities**

- Burger King
- The Home Depot
- Wendy's
- Chick-fil-A
- Walmart

- Moe's Southwest Grill
- Office Depot
- Royal Farms
- Three Brothers Italian
- LA Fitness