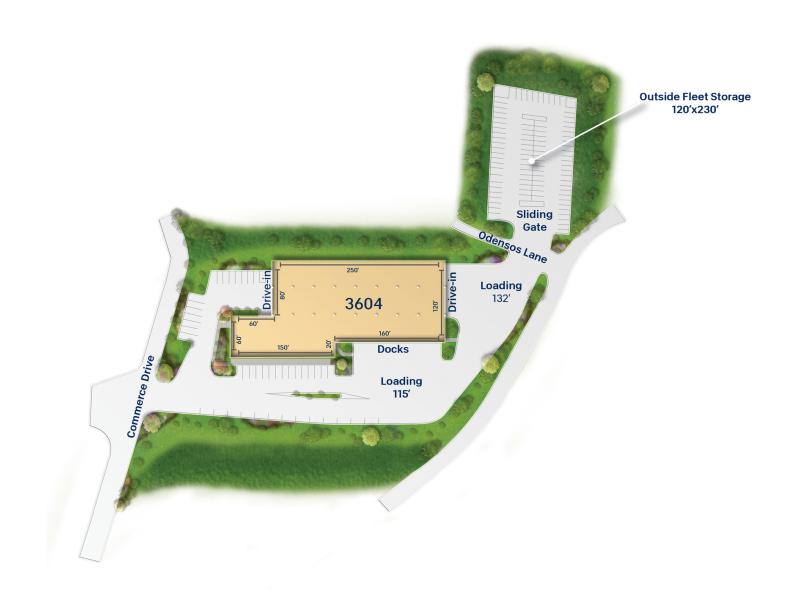

#### **Site Plan**

**Beltway Business Community 5** 

3604 Commerce Drive

Industrial

35,400 SF

"When we first came to the Maryland market, Merritt provided our CEO - on a handshake - a building for lease when no one else thought that we were worth it. We like the Merritt company, because they are people of their word."

## **Building Information**

- Easy access via U.S. Route 1, I-695, I-95 and Caton Avenue
- Located within the Beltway Business Community, an 850,000 SF flex/office park including Home Depot
- One 35,400 square-foot, flex-warehouse building with 5,987 square feet of office space
- One-story block & brick with steel trim
- Up to nine loading docks with electric overhead doors
- Drive-thru capability with three 14'x14' drive-ins
- Thickened concrete slab at interior drive lane
- Sloped concrete floor-to-floor drains with oil/water separator
- Ample parking plus one acre of outside fleet storage
- 1,000 amp, 480 volts, 3-phase electric service
- 35,000 cfm direct-fired roof-mounted heating system (Rapid Model 4049)
- Conventional rooftop HVAC for office
- 24' clear ceiling height
- 30'x30' column spacing
- Fleet shop
- C0 & NO monitoring system with three 4,000 cfm exhaust fans
- Concrete encased column protectors & bollards at overhead doors
- Comcast & Verizon fiber/FiOS service available
- Located in the Southwest Enterprise Zone
- Baltimore County, ML-IM zoning