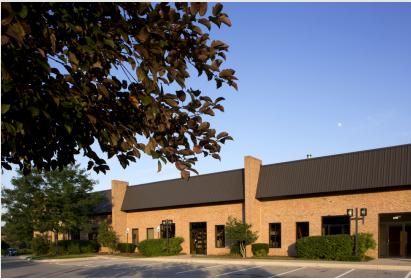

# BELTWAY BUSINESS COMMUNITY 5 3604 COMMERCE DRIVE, BALTIMORE, MD 21227

## **Building Information**

- Easy access via U.S. Route 1, I-695, I-95 and Caton Avenue
- Located within the Beltway Business Community, an 850,000 SF flex/office park including Home Depot
- One 35,400 square-foot, flex-warehouse building with 5,987 square feet of office space
- One-story block & brick with steel trim
- Up to nine loading docks with electric overhead doors
- Drive-thru capability with three 14'x14' drive-ins
- Thickened concrete slab at interior drive lane
- Sloped concrete floor-to-floor drains with oil/water separator
- Ample parking plus one acre of outside fleet storage
- 1,000 amp, 480 volts, 3-phase electric service
- 35,000 cfm direct-fired roof-mounted heating system (Rapid Model 4049)
- Conventional rooftop HVAC for office
- 24' clear ceiling height
- 30'x30' column spacing
- Fleet shop
- C0 & NO monitoring system with three 4,000 cfm exhaust fans
- Concrete encased column protectors & bollards at overhead doors
- Comcast & Verizon fiber/FiOS service available
- Located in the Southwest Enterprise Zone
- Baltimore County, ML-IM zoning