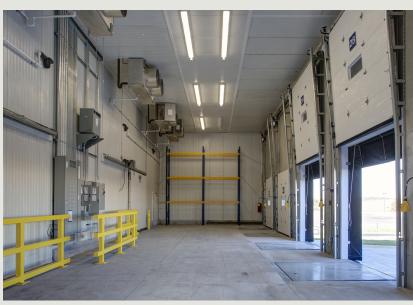

## **Building Information**

- Easy access via U.S. Route 1, I-695, I-95 and Caton Avenue
- Located within the Beltway Business Community, an 850,000 SF flex/office park including Home Depot
- One 35,400 square-foot, flex-warehouse building with 5,987 square feet of office space
- One-story block & brick with steel trim
- Up to nine loading docks with electric overhead doors
- Drive-thru capability with three 14'x14' drive-ins
- Thickened concrete slab at interior drive lane
- Sloped concrete floor-to-floor drains with oil/water separator
- Ample parking plus one acre of outside fleet storage
- 1,000 amp, 480 volts, 3-phase electric service
- 35,000 cfm direct-fired roof-mounted heating system (Rapid Model 4049)
- Conventional rooftop HVAC for office
- 24' clear ceiling height
- 30'x30' column spacing
- Fleet shop
- C0 & NO monitoring system with three 4,000 cfm exhaust fans
- Concrete encased column protectors & bollards at overhead doors
- Comcast & Verizon fiber/FiOS service available
- Located in the Southwest Enterprise Zone
- Baltimore County, ML-IM zoning