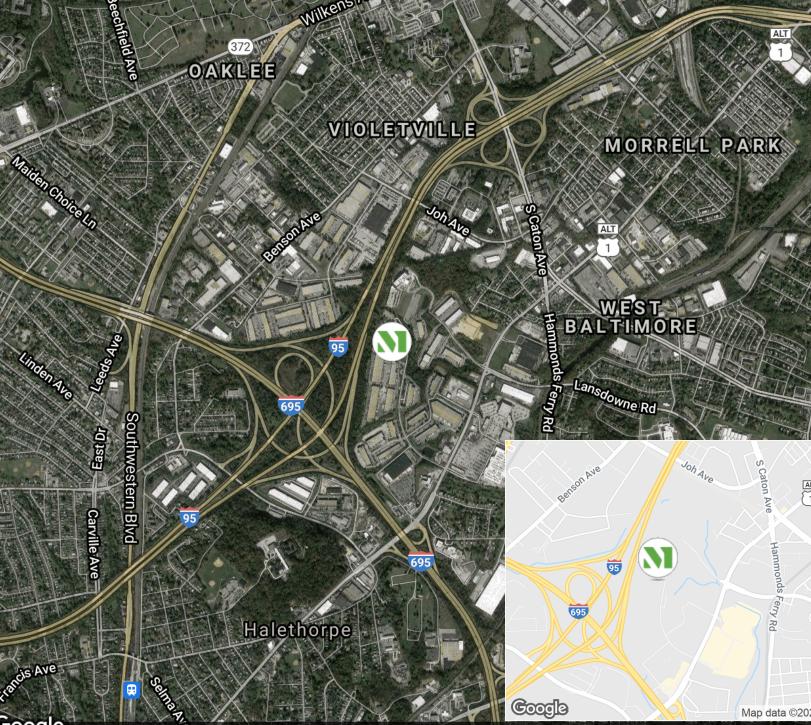

## **Building Information**

- Easy access via U.S. Route 1, I-695, I-95 and Caton Avenue
- Located within the Beltway Business Community, an 850,000 SF flex/office park including Home Depot
- One 35,400 square-foot, flex-warehouse building with 5,987 square feet of office space
- One-story block & brick with steel trim
- Up to nine loading docks with electric overhead doors
- Drive-thru capability with three 14'x14' drive-ins
- Thickened concrete slab at interior drive lane
- Sloped concrete floor-to-floor drains with oil/water separator
- Ample parking plus one acre of outside fleet storage
- 1,000 amp, 480 volts, 3-phase electric service
- 35,000 cfm direct-fired roof-mounted heating system (Rapid Model 4049)
- Conventional rooftop HVAC for office
- 24' clear ceiling height
- 30'x30' column spacing
- Fleet shop
- C0 & NO monitoring system with three 4,000 cfm exhaust fans
- Concrete encased column protectors & bollards at overhead doors
- Comcast & Verizon fiber/FiOS service available
- Located in the Southwest Enterprise Zone
- Baltimore County, ML-IM zoning