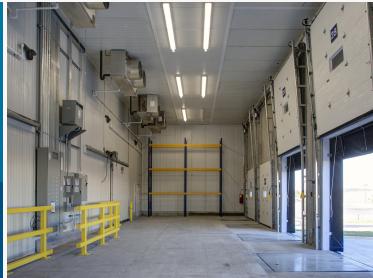

## **Building Information**

- Easy access via U.S. Route 1, I-695, I-95 and Caton Avenue
- Located within the Beltway Business Community, an 850,000 SF flex/office park including Home Depot
- One 35,400 square-foot, flex-warehouse building with 5,987 square feet of office space
- One-story block & brick with steel trim
- Up to nine loading docks with electric overhead doors
- Drive-thru capability with three 14'x14' drive-ins
- Thickened concrete slab at interior drive lane
- Sloped concrete floor-to-floor drains with oil/water separator
- Ample parking plus one acre of outside fleet storage
- 1,000 amp, 480 volts, 3-phase electric service
- 35,000 cfm direct-fired roof-mounted heating system (Rapid Model 4049)
- Conventional rooftop HVAC for office
- 24' clear ceiling height
- 30'x30' column spacing
- Fleet shop
- C0 & NO monitoring system with three 4,000 cfm exhaust fans
- Concrete encased column protectors & bollards at overhead doors
- Comcast & Verizon fiber/FiOS service available
- Located in the Southwest Enterprise Zone
- Baltimore County, ML-IM zoning