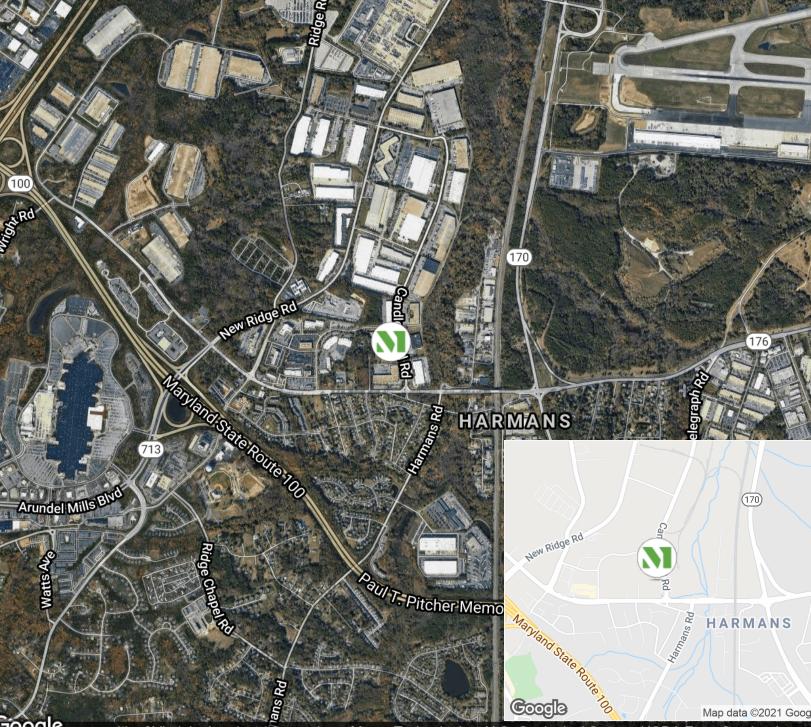

## **Building Information**

- Quick access to MD Route 176 (Dorsey Road), I-295, I-95 and
- Route 100
- One-story block & brick construction with steel trim
- 77,135 SF flex building
- 277/480 volt, 3-phase, 4-wire service
- Gas heat/public utilities
- Sprinklered
- Well-lit parking area
- Less than 4 miles from BWI Airport, Amtrak and Light Rail
- 9 miles to marine terminal
- 3.4 miles to Ft. Meade
- 4.9 miles to National Security Agency (NSA)
- Anne Arundel Co., W-2 zoning: manufacturing, warehousing, wholesaling, office