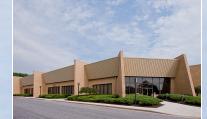

# **BALTIMORE COMMONS - 7484 CANDLEWOOD**

7484 CANDLEWOOD ROAD, HANOVER, MD 21076

7484

## **Building Information**

- Quick access to MD Route 176 (Dorsey Road), I-295, I-95 and
- Route 100
- One-story block & brick construction with steel trim
- 77,135 SF flex building
- 277/480 volt, 3-phase, 4-wire service
- Gas heat/public utilities
- Sprinklered
- Well-lit parking area
- Less than 4 miles from BWI Airport, Amtrak and Light Rail
- 9 miles to marine terminal
- 3.4 miles to Ft. Meade
- 4.9 miles to National Security Agency (NSA)
- Anne Arundel Co., W-2 zoning: manufacturing, warehousing, wholesaling, office