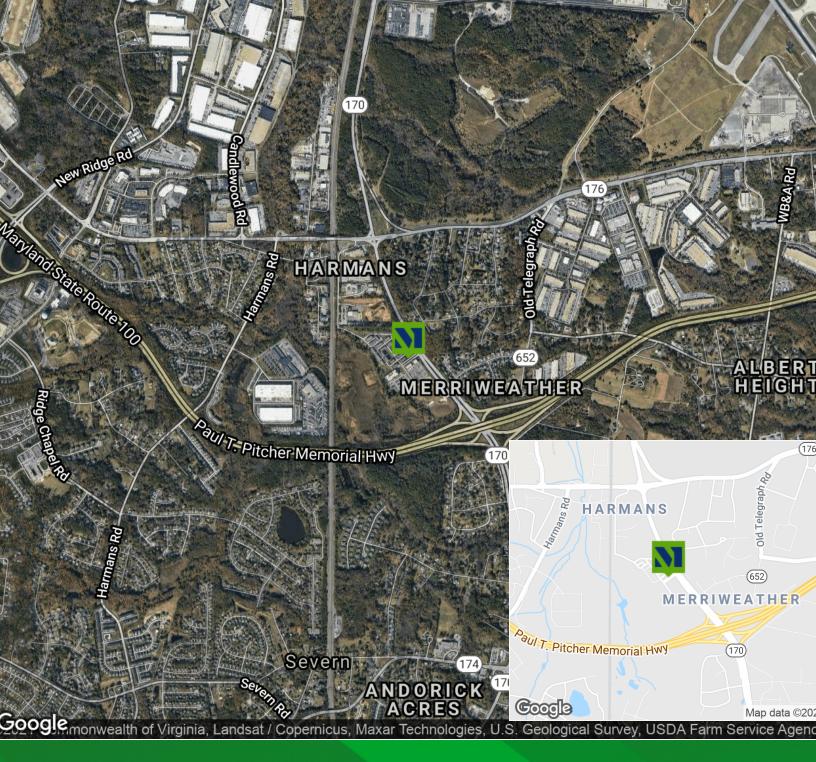

### **Building Information**

- A mixed-use development in Anne Arundel County
- 32-acre site located at Route 100 & Route 170
- Blends park-like features with residential, office, medical, service and retail amenities, along with a full-service Athletic Club
- Three Class A office or medical use buildings totaling 302,500 SF
- 106 single-family garage townhomes
- Up to 24,000 SF of retail, bank & restaurant pads available two (2) buildings complete
- Less than 4 miles to Baltimore/Washington International Airport
- 2.5 miles from Arundel Mills Mall
- 4.5 miles to Fort Meade
- Anne Arundel County, MXD-T zoning: mixed-use district