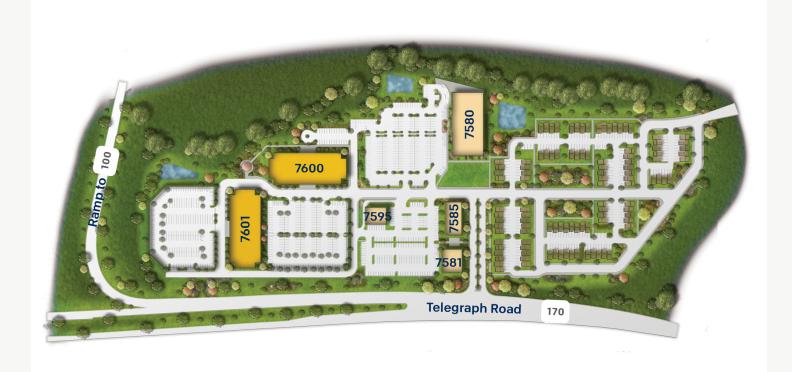

### **Building Information**

- A mixed-use development in Anne Arundel County
- 32-acre site located at Route 100 & Route 170
- Blends park-like features with residential, office, medical, service and retail amenities, along with a full-service Athletic Club
- Three Class A office or medical use buildings totaling 302,500 SF
- 106 single-family garage townhomes
- Up to 24,000 SF of retail, bank & restaurant pads available two (2) buildings complete
- Less than 4 miles to Baltimore/Washington International Airport
- 2.5 miles from Arundel Mills Mall
- 4.5 miles to Fort Meade
- Anne Arundel County, MXD-T zoning: mixed-use district