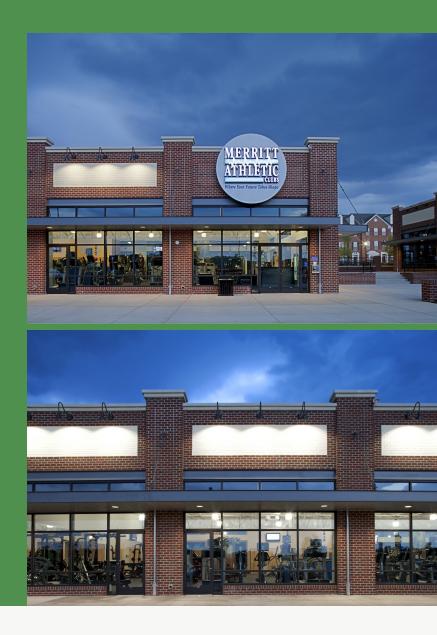

## **Surrounding Amenities**

- Merritt Clubs
- Burger King
- McDonald's
- The Greene Turtle
- TGI Fridays
- Cinemark

- M&T Bank
- Walmart
- Costco

- 7-Eleven
- Domino's Pizza
- Arundel Mills Mall