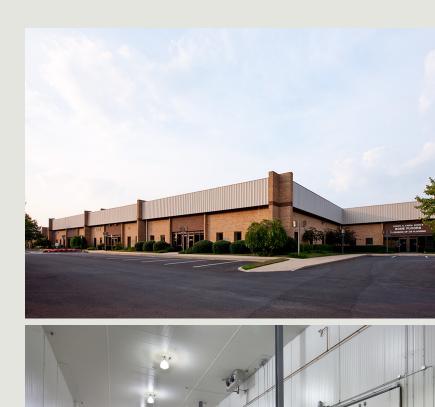

## **Building Information**

- Located in the Guilford Industrial Park with easy access via MD Route 32, Route 100, I-95 and I-295
- One light industrial building totalling 123,500 SF
- One-story brick construction with steel trim
- 20' clear ceiling height
- 120/208 volt, 3-phase, 4-wire service
- Public utilities
- Docks and drive-ins
- Sprinklered
- Bus stop within walking distance
- Howard County, NT zoning: office, warehouse for R&D