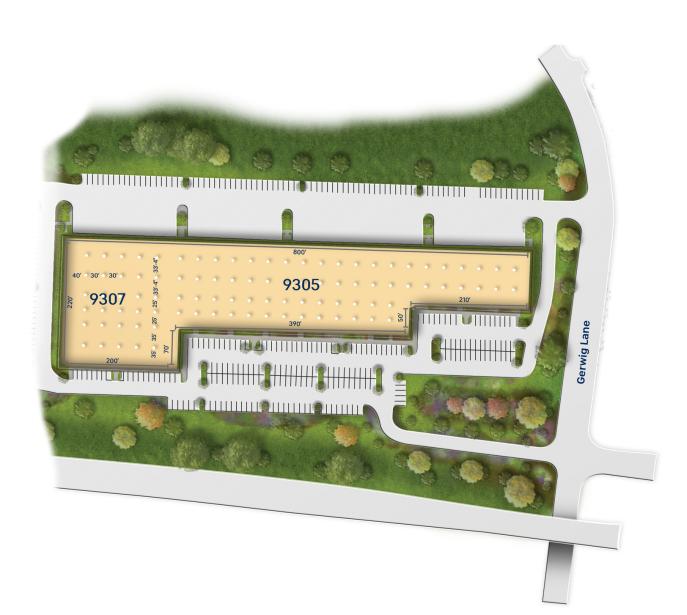

### **Site Plan**

Hidden Rock I

9305-9307 Gerwig Lane

Industrial

123,500 SF

"We were looking for a space to foster that creative and collaborative environment needed to be an iterative technology company. From leasing to design to property maintenance, the folks at Merritt have listened and accommodated our requests."