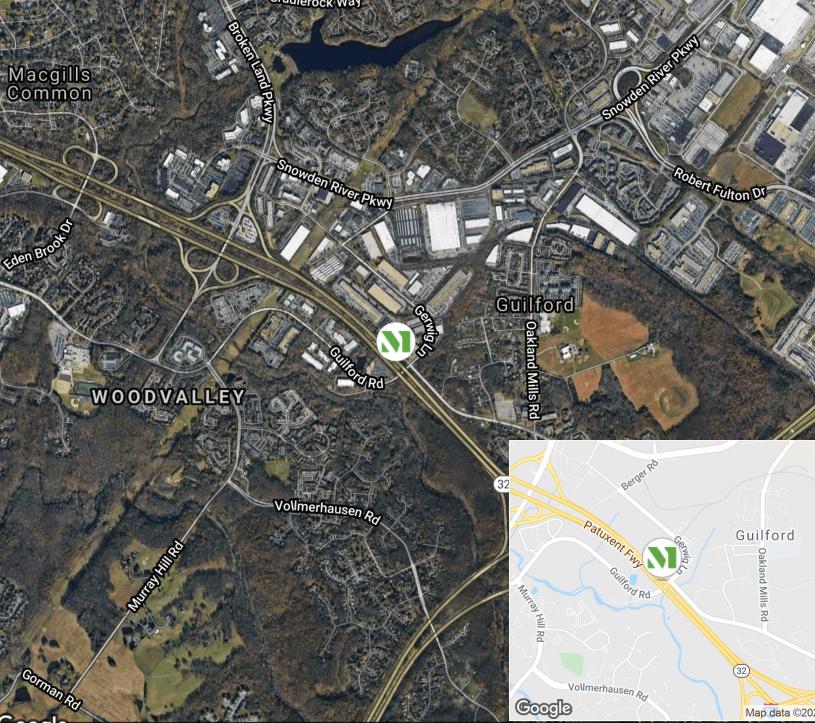

## **Building Information**

- Located in the Guilford Industrial Park with easy access via MD Route 32, Route 100, I-95 and I-295
- One light industrial building totalling 123,500 SF
- One-story brick construction with steel trim
- 20' clear ceiling height
- 120/208 volt, 3-phase, 4-wire service
- Public utilities
- Docks and drive-ins
- Sprinklered
- Bus stop within walking distance
- Howard County, NT zoning: office, warehouse for R&D

# Surrounding Amenities

- McDonald's
- Starbucks
- Burger King
- Taco Bell
- KFC
- Papa John's

- Burger King
- Ledo Pizza
- Boston Market
- The Home Depot
- The UPS Store
- CrossFit Gym