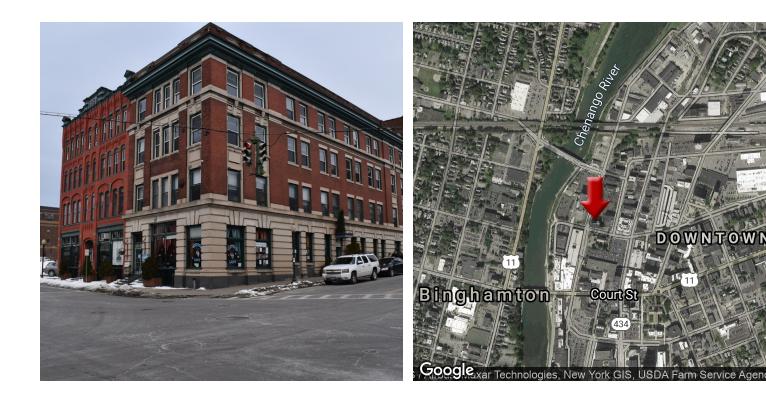

# 222 WATER STREET

222 Water St, Binghamton, NY 13901

**OFFERING SUMMARY** 

| AVAILABLE SF:  | 667 - 12,500 SF               |
|----------------|-------------------------------|
| LEASE RATE:    | \$14.00 SF/yr (NNN)           |
| LOT SIZE:      | 0.4 Acres                     |
| BUILDING SIZE: | 45,081 SF                     |
| RENOVATED:     | 2015                          |
| ZONING:        | Downtown Business<br>District |
| MARKET:        | Binghamton Office             |
| SUBMARKET:     | Binghamton Retail             |

### **PROPERTY OVERVIEW**

For lease is prime office space in the heart of Downtown Binghamton. Directly across from the Doubletree Hotel, the Boscovs parking ramp and the Metrocenter. This is class A space and is turnkey. 4 Suites available. Suite 1, 667 Square Feet. Suite 2 12,500 Square Feet. Suite 3, 6,000 Square Feet, Suite 4, 4,500 Square Feet. There is ample restrooms. Secured building. Prices range depending on the suite from \$12-\$14/ Square Foot plus CAMS. Cams average \$3/Square Foot. Walking distance to all of Downtown Binghamton's Restaurants, Shops and amenities.

### **PROPERTY HIGHLIGHTS**

- · Excellent location
- Central to Downtown Binghamton
- Class A Office Space
- · Affordable rates
- Walking distance to all of Downtown Binghamton's Restaurants, Shops and Amenities.