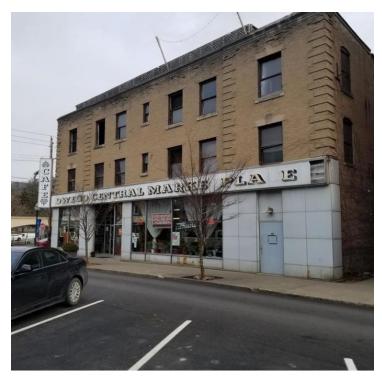

# 48-50 LAKE STREET

48-50 Lake St, Owego, NY 13827

### **PROPERTY OVERVIEW**

Offered for sale is this 18,000 SF Building in the heart of Downtown Owego. This includes 6,000 SF of ground floor commercial space with 2 floors and a roof top that are ready for redevelopment. Bring your ideas to this great location.

## **PROPERTY HIGHLIGHTS**

- · Excellent location.
- · Heavy foot and vehicle traffic.
- · Plans for several housing units.
- · Roof top lounge.