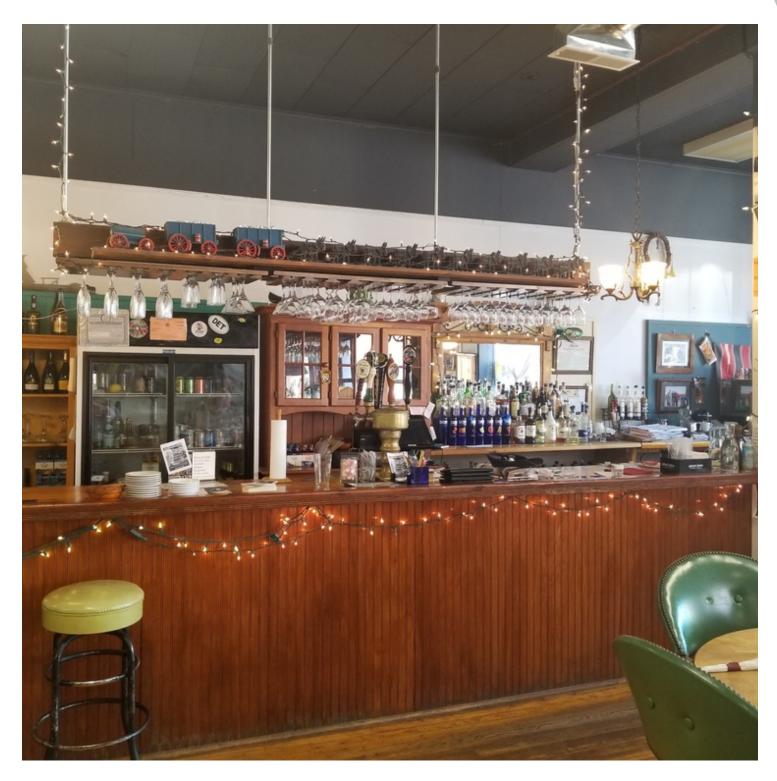

### **PROPERTY OVERVIEW**

Offered for sale is this 18,000 SF Building in the heart of Downtown Owego. This includes 6,000 SF of ground floor commercial space with 2 floors and a roof top that are ready for redevelopment. Bring your ideas to this great location.

## **PROPERTY HIGHLIGHTS**

- · Excellent location.
- · Heavy foot and vehicle traffic.
- · Plans for several housing units.
- · Roof top lounge.