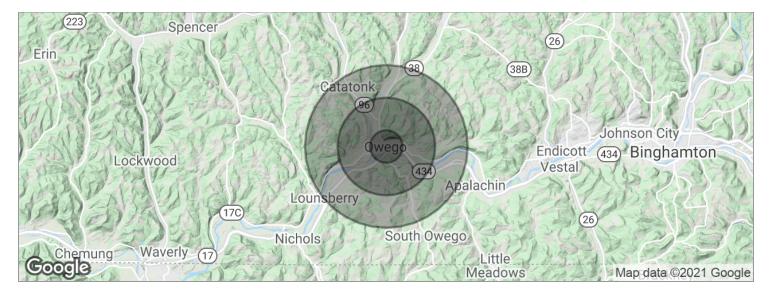

# 48-50 LAKE STREET

48-50 Lake St, Owego, NY 13827

| POPULATION          | 1 MILE    | 3 MILES   | 5 MILES   |
|---------------------|-----------|-----------|-----------|
| Total population    | 4,077     | 7,870     | 12,805    |
| Median age          | 37.5      | 39.8      | 41.5      |
| Median age (male)   | 34.8      | 37.6      | 39.8      |
| Median age (Female) | 39.2      | 41.4      | 43.0      |
| HOUSEHOLDS & INCOME | 1 MILE    | 3 MILES   | 5 MILES   |
| Total households    | 1,574     | 3,074     | 5,045     |
| # of persons per HH | 2.6       | 2.6       | 2.5       |
| Average HH income   | \$58,670  | \$62,648  | \$65,009  |
| Average house value | \$132,131 | \$133,374 | \$132,475 |

<sup>\*</sup> Demographic data derived from 2010 US Census