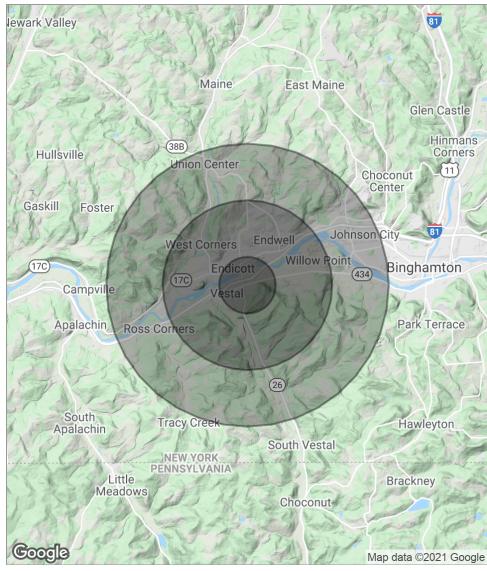

### Each Office Independently Owned and Operated kwcommercial.com/commercial/McCommercial.action?orgId=6203

732 Vestal Parkway E, Vestal, NY 13850

| POPULATION                              | 1 MILE          | 3 MILES               | 5 MILES                  |
|-----------------------------------------|-----------------|-----------------------|--------------------------|
| Total Population                        | 4,378           | 44,848                | 80,374                   |
| Median Age                              | 43.3            | 42.6                  | 41.1                     |
| Median Age (Male)                       | 43.0            | 41.0                  | 39.7                     |
| Median Age (Female)                     | 44.0            | 44.2                  | 42.6                     |
|                                         |                 |                       |                          |
| HOUSEHOLDS & INCOME                     | 1 MILE          | 3 MILES               | 5 MILES                  |
| HOUSEHOLDS & INCOME<br>Total Households | 1 MILE<br>1,948 | <b>3 MILES</b> 20,225 | <b>5 MILES</b><br>33,287 |
|                                         |                 |                       |                          |
| Total Households                        | 1,948           | 20,225                | 33,287                   |

\* Demographic data derived from 2010 US Census

KW COMMERCIAL 49 Court Street, Suite 300B Binghamton, NY 13901

SCOTT WARREN Licensed Real Estate Salesperson 0: 607.621.0439 scottwarrencre@gmail.com NY #10401296678