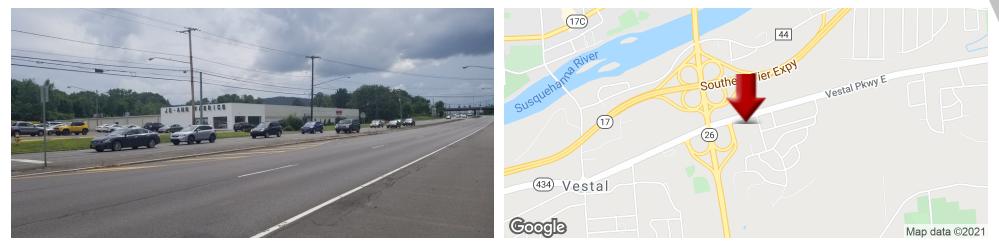

732 Vestal Parkway E, Vestal, NY 13850

### **PROPERTY OVERVIEW**

One of the best locations in the Triple Cities. At the State Route 26 off ramp and directly on the Vestal parkway. Reduced time to the Highway interchange increases any businesses potential customer base. Mixed use complex. Vestal Parkway frontage. Around the corner from the I-86 interchange. Great highway access. Heavy traffic count. Several suites are available. Minimum Square Feet 1,000 Maximum continuous 5,100. Ample parking and strong anchor tenants. Asking rent is \$8/Sq Ft + CAMS. \$13 total. Asking rents may vary based on location in the Plaza.

### **PROPERTY HIGHLIGHTS**

- Very high traffic area.
- Vestal Parkway Location.
- Right at the State Route 26 and State Route 434 interchange.
- Around the corner from the I 86 Interchange.
- · Close proximity to Highways increases customer base within a 10 minute drivetime.