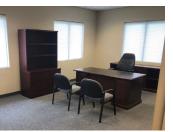

### **Professional Office Suites Furnished**

Attractive, furnished, office suites, located in a 9,622 SF multi-tenant masonry office building, in a business park setting. Monument signage available. SUITE F: 1,408 SF with 4-5 private offices, reception, IT / copy room.

SUITE C: 252 SF with unique angled wall. Could be used as managers office,

showroom or extra storage.

Both suites could be bundled together. See layout and photos.