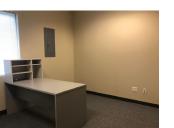

### **Professional Office Suites Furnished**

Attractive, furnished, office suites, located in a 9,622 SF multi-tenant masonry office building, in a business park setting. Monument signage available. SUITE F: 1,408 SF with 4-5 private offices, reception, IT / copy room.

SUITE C: 252 SF with unique angled wall. Could be used as managers office,

showroom or extra storage.

Both suites could be bundled together. See layout and photos.