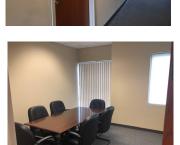

### **Professional Office Suites Furnished**

Attractive, furnished, office suites, located in a 9,622 SF multi-tenant masonry office building, in a business park setting. Monument signage available. SUITE F: 1,408 SF with 4-5 private offices, reception, IT / copy room.

SUITE C: 252 SF with unique angled wall. Could be used as managers office,

showroom or extra storage.

Both suites could be bundled together. See layout and photos.