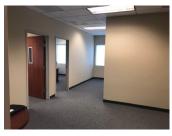

### **Professional Office Suites Furnished**

Attractive, furnished, office suites, located in a 9,622 SF multi-tenant masonry office building, in a business park setting. Monument signage available. SUITE F: 1,408 SF with 4-5 private offices, reception, IT / copy room.

SUITE C: 252 SF with unique angled wall. Could be used as managers office,

showroom or extra storage.

Both suites could be bundled together. See layout and photos.