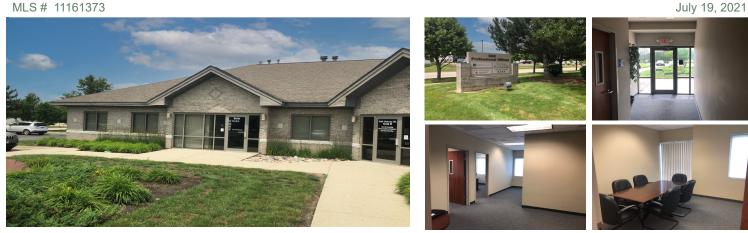

### **Professional Office Suites Furnished**

Attractive, furnished, office suites, located in a 9,622 SF multi-tenant masonry office building, in a business park setting. Monument signage available. SUITE F: 1,408 SF with 4-5 private offices, reception, IT / copy room.

SUITE C: 252 SF with unique angled wall. Could be used as managers office,

showroom or extra storage.

Both suites could be bundled together. See layout and photos.

### **SPECIFICATIONS**

| Building Size   | 9,622 SF          |
|-----------------|-------------------|
| Land Size       | 1.05 AC           |
| Year Built      | 2003              |
| HVAC System     | GFA / Central Air |
| Electrical      | 200 AMP           |
| Sprinklers      | No                |
| Washrooms       | 2 (common)        |
| Ceiling Height  | 9 FT              |
| Parking         | 47 spaces         |
| Sewer/Water     | City              |
| Zoning          | 0                 |
| CAM & Taxes     | Included          |
| Utilities       | Paid by Tenant    |
| Possession Date | Negotiable        |
| Lease Term      | 3-5 years         |
| PIN             | 14-33-276-014     |
|                 |                   |