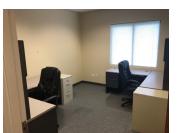

### **Professional Office Suites Furnished**

Attractive, furnished, office suites, located in a 9,622 SF multi-tenant masonry office building, in a business park setting. Monument signage available. SUITE F: 1,408 SF with 4-5 private offices, reception, IT / copy room.

SUITE C: 252 SF with unique angled wall. Could be used as managers office,

showroom or extra storage.

Both suites could be bundled together. See layout and photos.