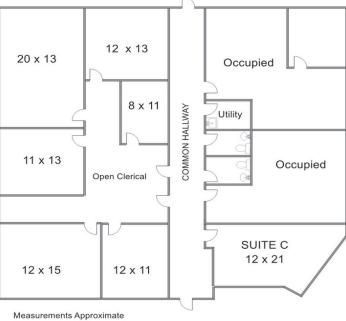

### **Professional Office Suites Furnished**

Attractive, furnished, office suites, located in a 9,622 SF multi-tenant masonry office building, in a business park setting. Monument signage available. SUITE F: 1,408 SF with 4-5 private offices, reception, IT / copy room.

SUITE C: 252 SF with unique angled wall. Could be used as managers office,

showroom or extra storage.

Both suites could be bundled together. See layout and photos.