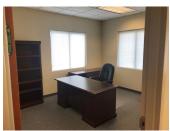

### **Professional Office Suites Furnished**

Attractive, furnished, office suites, located in a 9,622 SF multi-tenant masonry office building, in a business park setting. Monument signage available. SUITE F: 1,408 SF with 4-5 private offices, reception, IT / copy room.

SUITE C: 252 SF with unique angled wall. Could be used as managers office,

showroom or extra storage.

Both suites could be bundled together. See layout and photos.