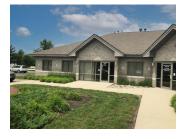

### **Professional Office Suites Furnished**

Attractive, furnished, office suites, located in a 9,622 SF multi-tenant masonry office building, in a business park setting. Monument signage available. SUITE F: 1,408 SF with 4-5 private offices, reception, IT / copy room.

### **SPECIFICATIONS**

| Building Size   | 9,622 SF          |
|-----------------|-------------------|
| Land Size       | 1.05 AC           |
| Year Built      | 2003              |
| HVAC System     | GFA / Central Air |
| Electrical      | 200 AMP           |
| Sprinklers      | No                |
| Washrooms       | 2 (common)        |
| Ceiling Height  | 9 FT              |
| Parking         | 47 spaces         |
| Sewer/Water     | City              |
| Zoning          | 0                 |
| CAM & Taxes     | Included          |
| Utilities       | Paid by Tenant    |
| Possession Date | Negotiable        |
| Lease Term      | 3-5 years         |
| PIN             | 14-33-276-014     |
|                 |                   |