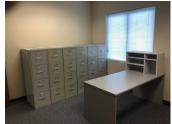

### **Professional Office Suites Furnished**

Attractive, furnished, office suites, located in a 9,622 SF multi-tenant masonry office building, in a business park setting. Monument signage available. SUITE F: 1,408 SF with 4-5 private offices, reception, IT / copy room.

SUITE C: 252 SF with unique angled wall. Could be used as managers office,

showroom or extra storage.

Both suites could be bundled together. See layout and photos.