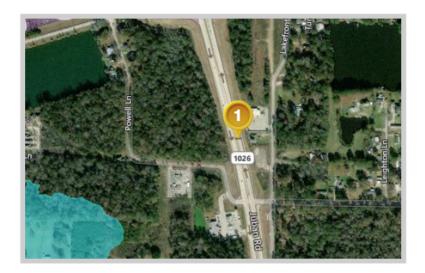

## 6.92+/- ACRE TRACT AVAILABLE FOR SALE OR LEASE

27500 Juban Road, Denham Springs, LA 70726

OFFERING SUMMARYFSALE PRICE:\$2,900,000LOT SIZE:6.92 AcresTRAFFIC COUNT:24,436 CPD

#### **PROPERTY OVERVIEW**

Great visibility! This tract is perfect for commercial retail development with I-12 frontage. The parcel is located adjacent to Dairy Queen at I-12 & Juban Rd in Denham Springs. Demco power line on the property may possibly be relocated to create more usable area. Ground lease available. Contact agent for additional information.

# 6.92+/- ACRE TRACT AVAILABLE FOR SALE

27500 Juban Road, Denham Springs, LA 70726