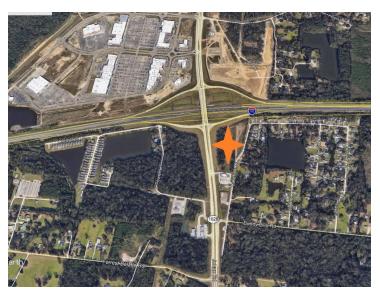

## 6.92+/- ACRE TRACT AVAILABLE FOR SALE OR LEASE

27500 Juban Road, Denham Springs, LA 70726

OFFERING SUMMARYFSALE PRICE:\$2,900,000LOT SIZE:6.92 AcresTRAFFIC COUNT:24,436 CPD

#### **PROPERTY OVERVIEW**

Great visibility! This tract is perfect for commercial retail development with I-12 frontage. The parcel is located adjacent to Dairy Queen at I-12 & Juban Rd in Denham Springs. Demco power line on the property may possibly be relocated to create more usable area. Ground lease available. Contact agent for additional information.

### **PROPERTY HIGHLIGHTS**

- Purchase Price \$2,900,000
- Flood Zone X
- 6.92 +/- Acres
- I-12 Frontage
- Juban Rd Frontage
- Ground Lease Option

**KW COMMERCIAL** 

8686 Bluebonnet Boulevard, Suite A Baton Rouge, LA 70810