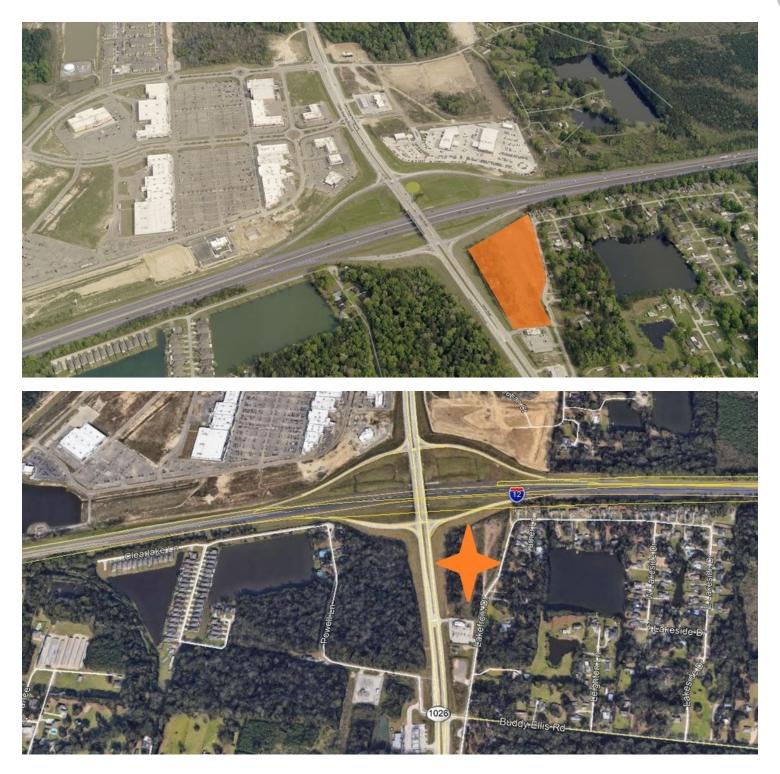

## 6.92+/- ACRE TRACT AVAILABLE FOR SALE OR LEASE

27500 Juban Road, Denham Springs, LA 70726

OFFERING SUMMARYFSALE PRICE:\$2,900,000LOT SIZE:6.92 AcresTRAFFIC COUNT:24,436 CPD

#### **PROPERTY OVERVIEW**

Great visibility! This tract is perfect for commercial retail development with I-12 frontage. The parcel is located adjacent to Dairy Queen at I-12 & Juban Rd in Denham Springs. Demco power line on the property may possibly be relocated to create more usable area. Ground lease available. Contact agent for additional information.

### **PROPERTY HIGHLIGHTS**

- Purchase Price \$2,900,000
- Flood Zone X
- 6.92 +/- Acres
- I-12 Frontage
- Juban Rd Frontage
- Ground Lease Option

**KW COMMERCIAL** 

8686 Bluebonnet Boulevard, Suite A Baton Rouge, LA 70810