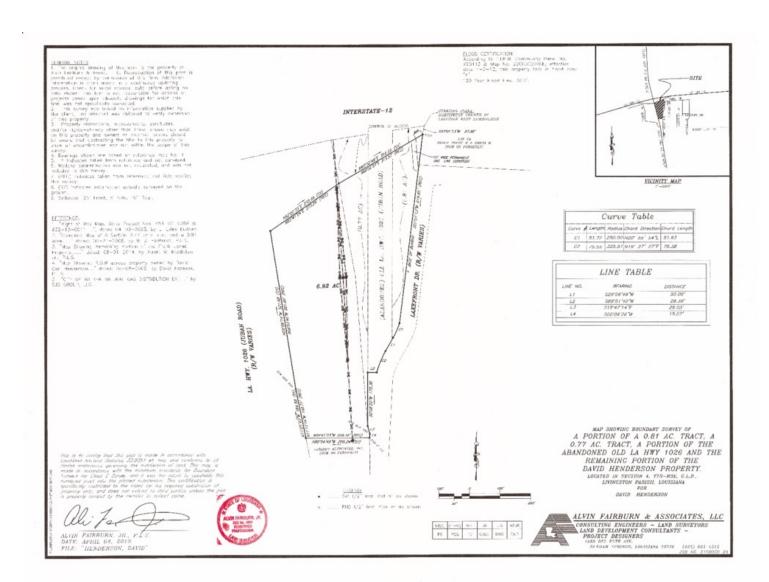

### **PROPERTY HIGHLIGHTS**

- Purchase Price \$2,900,000
- Flood Zone X
- 6.92 +/- Acres
- I-12 Frontage
- Juban Rd Frontage
- Ground Lease Option

**KW COMMERCIAL** 

8686 Bluebonnet Boulevard, Suite A Baton Rouge, LA 70810