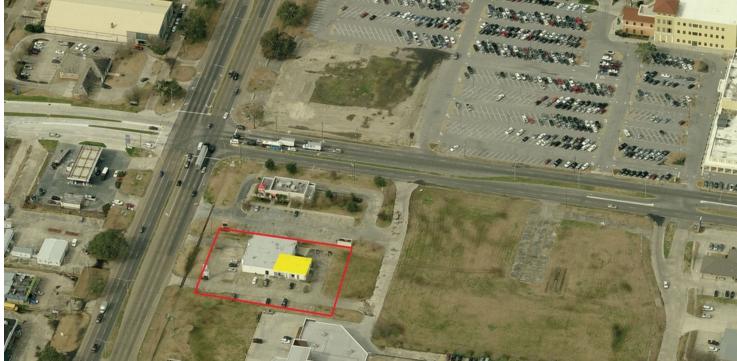

## FLORIDA BLVD OFFICE SPACE FOR LEASE

**AVAILABLE SF:** 1,146 - 1,462 SF

LEASE RATE: \$14.00 SF/yr (MG)

ZONING: C1

# FLORIDA BLVD OFFICE SPACE FOR LEASE

7521 Florida Blvd, Baton Rouge, LA 70806