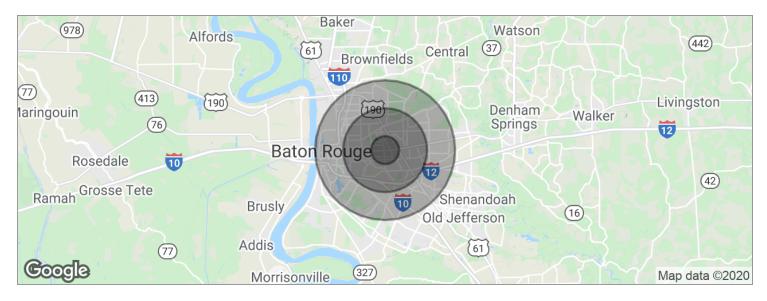

# FLORIDA BLVD OFFICE SPACE FOR LEASE

7521 Florida Blvd, Baton Rouge, LA 70806

| POPULATION              | 1 MILE    | 3 MILES   | 5 MILES   |
|-------------------------|-----------|-----------|-----------|
| Total population        | 9,375     | 75,134    | 217,614   |
| Median age              | 33.2      | 35.5      | 34.0      |
| Median age (male)       | 30.6      | 32.5      | 31.3      |
| Median age (Female)     | 36.9      | 37.8      | 36.5      |
| HOUSEHOLDS & INCOME     | 1 MILE    | 3 MILES   | 5 MILES   |
| TIOOOLIIOLDO & INOOIIIL | T WILL    | 3 MILES   | 3 MILLS   |
| Total households        | 4,066     | 30,783    | 85,807    |
| # of persons per HH     | 2.3       | 2.4       | 2.5       |
| Average HH income       | \$48,606  | \$61,919  | \$59,980  |
| Average house value     | \$219,726 | \$258,453 | \$228,484 |