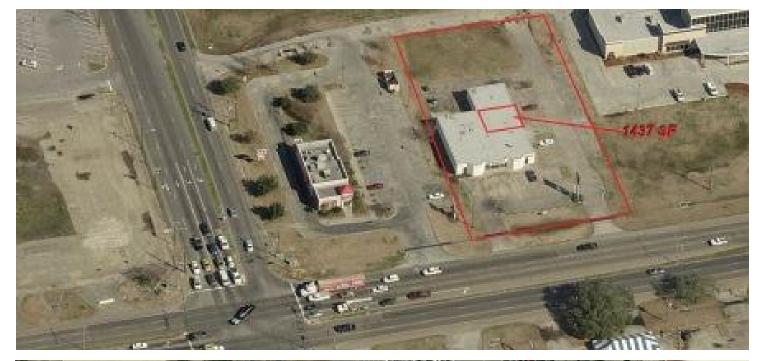

## FLORIDA BLVD OFFICE SPACE FOR LEASE

**AVAILABLE SF:** 1,146 - 1,462 SF

LEASE RATE: \$14.00 SF/yr (MG)

ZONING: C1

# FLORIDA BLVD OFFICE SPACE FOR LEASE

7521 Florida Blvd, Baton Rouge, LA 70806