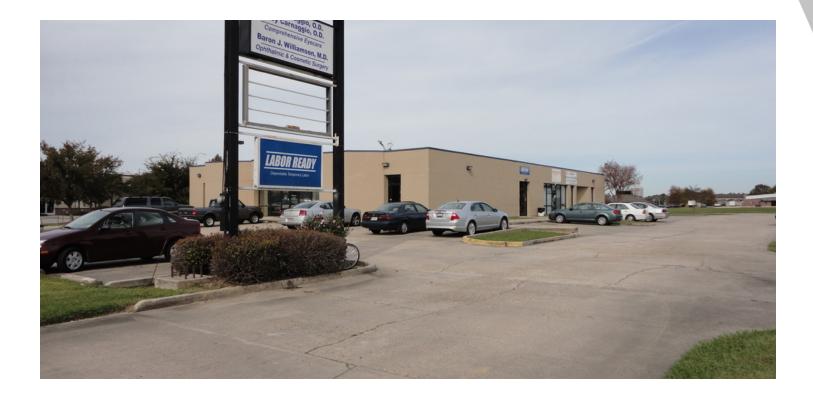

## FLORIDA BLVD OFFICE SPACE FOR LEASE

**AVAILABLE SF:** 1,146 - 1,462 SF

LEASE RATE: \$14.00 SF/yr (MG)

ZONING: C1

#### **PROPERTY OVERVIEW**

Office for lease. Zoned C-1. Good clean build out consisting of 3 offices, 1 conference room, and 2 restrooms. Option to lease a portion of the space if preferred by Tenant. No CAM fee.

# FLORIDA BLVD OFFICE SPACE FOR LEASE

7521 Florida Blvd, Baton Rouge, LA 70806